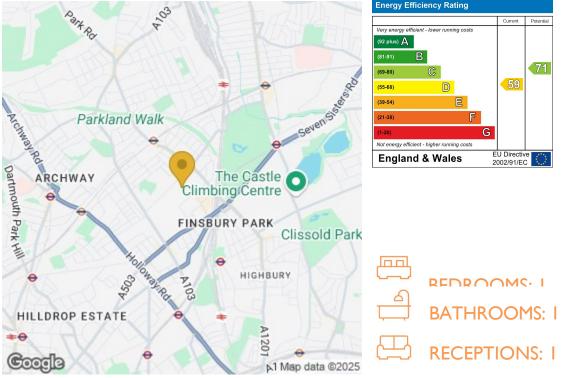

## MATERIAL INFORMATION:

> AVAILABLE IMMEDIATELY

- > EPC D
- > COUNCIL TAX D
- > UNFURNISHED

The popular surrounds of Finsbury Park play host to a lively community of award winning eateries, independent retail and an abundance of green space. Transport wise, Moray Road has enviable links to East and Central London via Victoria and Picadilly lines with Finsbury Park station a short stroll away, whilst a multitude of bus routes await on the doorstep.