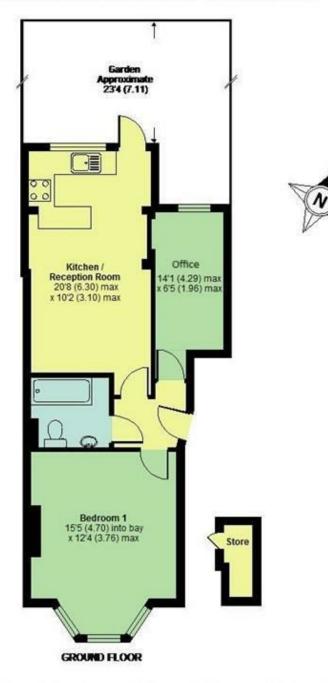

## Moray Road, London, N4

APPROX. GROSS INTERINAL FLOOR AREA 529 SQ FT 49.1 SQ METRES (EXCLUDES STORE)

acy of the floor plan to responsibility in lunion for any entar, concessor or mensionents. Linear parts are for representation by RICS Code of Mensioning Proclice and should be used as such by any prospective purchaser. grines on the kolal separe foologe of the property if quoties on this plan. Any figure given is for initial guidance only and should not be relied on as a basis of valuation. nichecom.co.uk 2015 Produced for Davies & Davies REF : 72932 Coom