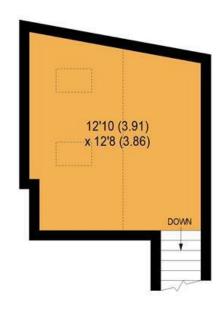

### **MEZZANINE**

Whilst every attempt has been made to ensure the accuracy of the floor plan contained here, measurements of doors, windows and rooms are approximate and no responsibility is taken for any error, omissions or misstatement. These plans are for representation purposes only as defined by RICS Code of Measuring Practice and should be used as such by any prospective purchaser. Specification no guarantee is given on the total square footage of the property if quoted on this plan. Any figure given is for initial guidance only and should not be relied on as a basic of valuation.

## KEY FEATURES

- I DOUBLE BEDROOM
- MEZZANINE FLOOR FOR HOME OFFICE
- UNFURNISHED
- AVAILABLE FROM 25TH JUNE
- EPC RATING C
- 0.3 MILES FROM FINSBURY PARK STATION

YOURS FOR £2,200 PCM

Stepping through the charming Farmhouse door into the generously sized open plan living area, you'll note the high ceilings, chic subway tiling and colour dipped walls: beautifully lit by the large over-door window and industrial exposed lightbulbs. The marble topped kitchen units steeped in deep grey blue set off the jet black hand painted bespoke staircase, leading to your unique mezzanine level. Here you will find an ideal space for your live in studio or spare room, complete with sizeable skylight and built in cupboard large enough to house your special range of essential accoutrements.