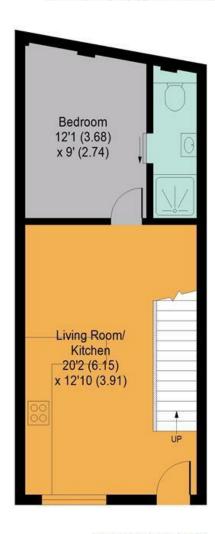

## **Fonthill Mews**

APPROX. GROSS INTERNAL FLOOR AREA 604 SQ FT / 56.1 SQ M

#### **GROUND FLOOR**

## KEY FEATURES

- I DOUBLE BEDROOM
- MEZZANINE FLOOR FOR HOME OFFICE
- UNFURNISHED
- AVAILABLE FROM 25TH JUNE
- EPC RATING C
- 0.3 MILES FROM FINSBURY PARK STATION

YOURS FOR £2,200 PCM

Stepping through the charming Farmhouse door into the generously sized open plan living area, you'll note the high ceilings, chic subway tiling and colour dipped walls: beautifully lit by the large over-door window and industrial exposed lightbulbs. The marble topped kitchen units steeped in deep grey blue set off the jet black hand painted bespoke staircase, leading to your unique mezzanine level. Here you will find an ideal space for your live in studio or spare room, complete with sizeable skylight and built in cupboard large enough to house your special range of essential accoutrements.

Back downstairs your double bedroom awaits at the rear end, boasting it's own sizeable skylight with relaxing views of neighbouring treetops and wildlife. Your ensuite bathroom houses a covetable rainfall shower and heated steel towel rail, draped in floor to ceiling white subway tiles with trendy contrasting black grouting. The perfect creative sanctuary lies in store within this design-led brand new Mews development.