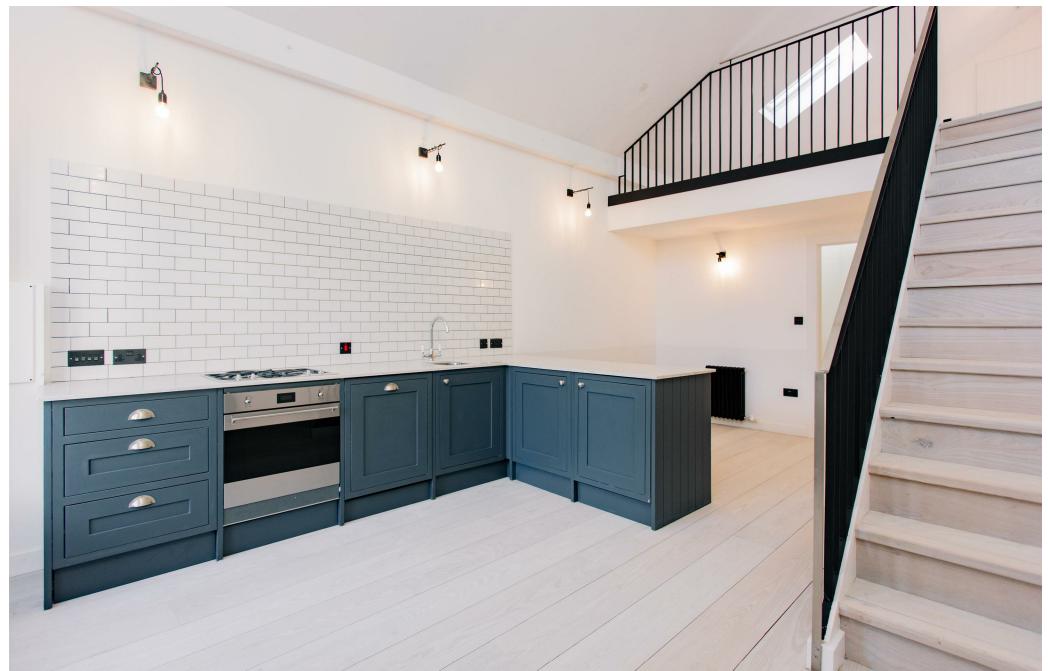

## KEY FEATURES

- I DOUBLE BEDROOM
- MEZZANINE FLOOR FOR HOME OFFICE
- UNFURNISHED
- AVAILABLE FROM 25TH JUNE
- EPC RATING C
- 0.3 MILES FROM FINSBURY PARK STATION

YOURS FOR £2,200 PCM

Stepping through the charming Farmhouse door into the generously sized open plan living area, you'll note the high ceilings, chic subway tiling and colour dipped walls: beautifully lit by the large over-door window and industrial exposed lightbulbs. The marble topped kitchen units steeped in deep grey blue set off the jet black hand painted bespoke staircase, leading to your unique mezzanine level. Here you will find an ideal space for your live in studio or spare room, complete with sizeable skylight and built in cupboard large enough to house your special range of essential accoutrements.