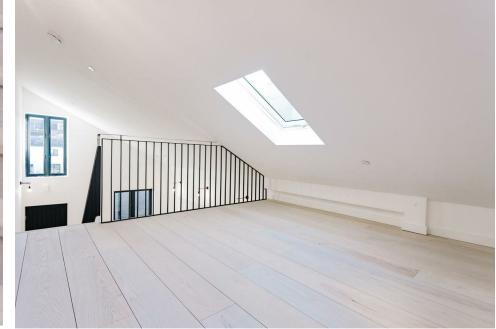

## KEY FEATURES

- I DOUBLE BEDROOM
- MEZZANINE FLOOR FOR HOME OFFICE
- UNFURNISHED
- AVAILABLE FROM 25TH JUNE
- EPC RATING C
- 0.3 MILES FROM FINSBURY PARK STATION

YOURS FOR £2,200 PCM

Stepping through the charming Farmhouse door into the generously sized open plan living area, you'll note the high ceilings, chic subway tiling and colour dipped walls: beautifully lit by the large over-door window and industrial exposed lightbulbs. The marble topped kitchen units steeped in deep grey blue set off the jet black hand painted bespoke staircase, leading to your unique mezzanine level. Here you will find an ideal space for your live in studio or spare room, complete with sizeable skylight and built in cupboard large enough to house your special range of essential accoutrements.