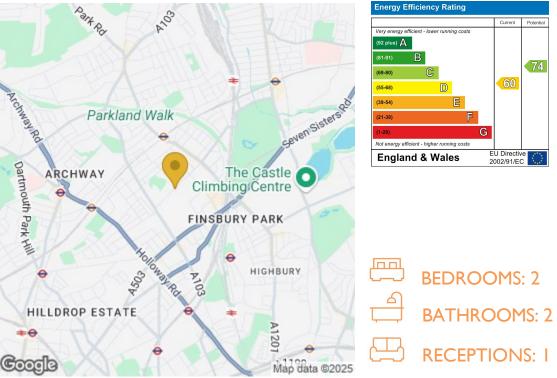

## MATERIAL INFORMATION: council tax band:

D ISLINGTON- FINSBURY PARK WARD

DEPOSIT AMOUNT:

£2,884\*

CONTRACT TERM

## KEY FEATURES

- 2 DOUBLE BEDROOMS
- 2 BATHROOMS AND PRIVATE
  GARDEN
- UNFURNISHED
- AVAILABLE 16TH MAY
- EPC RATING D
- 0.5 MILES FROM FINSBURY
  PARK STATION

YOURS FOR £2,500 PCM Stepping through the private entrance, your first impression reveals a wealth of space to live, work, dine, and cook. A deep windowed bay offers generous illumination to the living space, featuring a trio of floating shelves, tasteful white wooden floorboards, and a delightful castiron fireplace with brass detailing. Nestled beside this is where you'll find the kitchen area, boasting translucent upper cabinetry, a built in microwave and oven, and a beech wooden island fitted with a breakfast bar. An inventive use of colour and space features in the hallway, painted in a luxurious hue of Byzantium and fitted with dramatic contemporary spotlighting, a hallway cupboard, and a separate utility room. Both double bedrooms benefit from cloud grey painted walls, light wooden floorboards, and access to the private garden. The master bedroom's ensuite relishes the timeless combination of ice white subway tile matched with jet black grouting, whilst the second double's ensuite offers a modern twist on period design with a geometric patterned floor and bath tile. Both ensuite bathrooms feature a wall-mounted mirror, under sink storage, and full-sized bathubs with overhead rainforest showers.