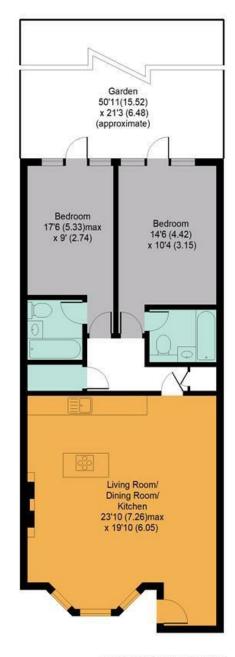

## **Tollington Park, N4** APPROX. GROSS INTERNAL FLOOR AREA 903 SQ FT / 83.9 SQ M

LOWER GROUND FLOOR

Whilst every attempt has been made to ensure the accuracy of the floor plan contained here, measurements of doors, windows and rooms are approximate and no responsibility is taken for any error, omissions or misstatement. These plans are for representation purposes only as defined by RICS Code of Measuring Practice and should be used as such by any prospective purchaser. Specification no guarantee is given on the total square footage of the property if quoted on this plan. Any figure given is for initial guidance only and should not be relied on as a basic of valuation.

## KEY FEATURES

- 2 DOUBLE BEDROOMS
- 2 BATHROOMS AND PRIVATE
  GARDEN
- UNFURNISHED
- AVAILABLE 16TH MAY
- EPC RATING D
- 0.5 MILES FROM FINSBURY
  PARK STATION

YOURS FOR £2,500 PCM Stepping through the private entrance, your first impression reveals a wealth of space to live, work, dine, and cook. A deep windowed bay offers generous illumination to the living space, featuring a trio of floating shelves, tasteful white wooden floorboards, and a delightful castiron fireplace with brass detailing. Nestled beside this is where you'll find the kitchen area, boasting translucent upper cabinetry, a built in microwave and oven, and a beech wooden island fitted with a breakfast bar. An inventive use of colour and space features in the hallway, painted in a luxurious hue of Byzantium and fitted with dramatic contemporary spotlighting, a hallway cupboard, and a separate utility room. Both double bedrooms benefit from cloud grey painted walls, light wooden floorboards, and access to the private garden. The master bedroom's ensuite relishes the timeless combination of ice white subway tile matched with jet black grouting, whilst the second double's ensuite offers a modern twist on period design with a geometric patterned floor and bath tile. Both ensuite bathrooms feature a wall-mounted mirror, under sink storage, and full-sized bathubs with overhead rainforest showers.