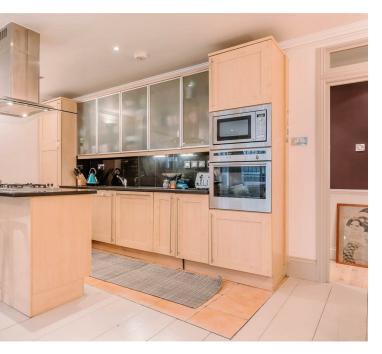

## KEY FEATURES

- 2 DOUBLE BEDROOMS
- 2 BATHROOMS AND PRIVATE
  GARDEN
- UNFURNISHED
- AVAILABLE 16TH MAY
- EPC RATING D
- 0.5 MILES FROM FINSBURY
  PARK STATION

YOURS FOR £2,500 PCM Stepping through the private entrance, your first impression reveals a wealth of space to live, work, dine, and cook. A deep windowed bay offers generous illumination to the living space, featuring a trio of floating shelves, tasteful white wooden floorboards, and a delightful castiron fireplace with brass detailing. Nestled beside this is where you'll find the kitchen area, boasting translucent upper cabinetry, a built in microwave and oven, and a beech wooden island fitted with a breakfast bar. An inventive use of colour and space features in the hallway, painted in a luxurious hue of Byzantium and fitted with dramatic contemporary spotlighting, a hallway cupboard, and a separate utility room. Both double bedrooms benefit from cloud grey painted walls, light wooden floorboards, and access to the private garden. The master bedroom's ensuite relishes the timeless combination of ice white subway tile matched with jet black grouting, whilst the second double's ensuite offers a modern twist on period design with a geometric patterned floor and bath tile. Both ensuite bathrooms feature a wall-mounted mirror, under sink storage, and full-sized bathubs with overhead rainforest showers.