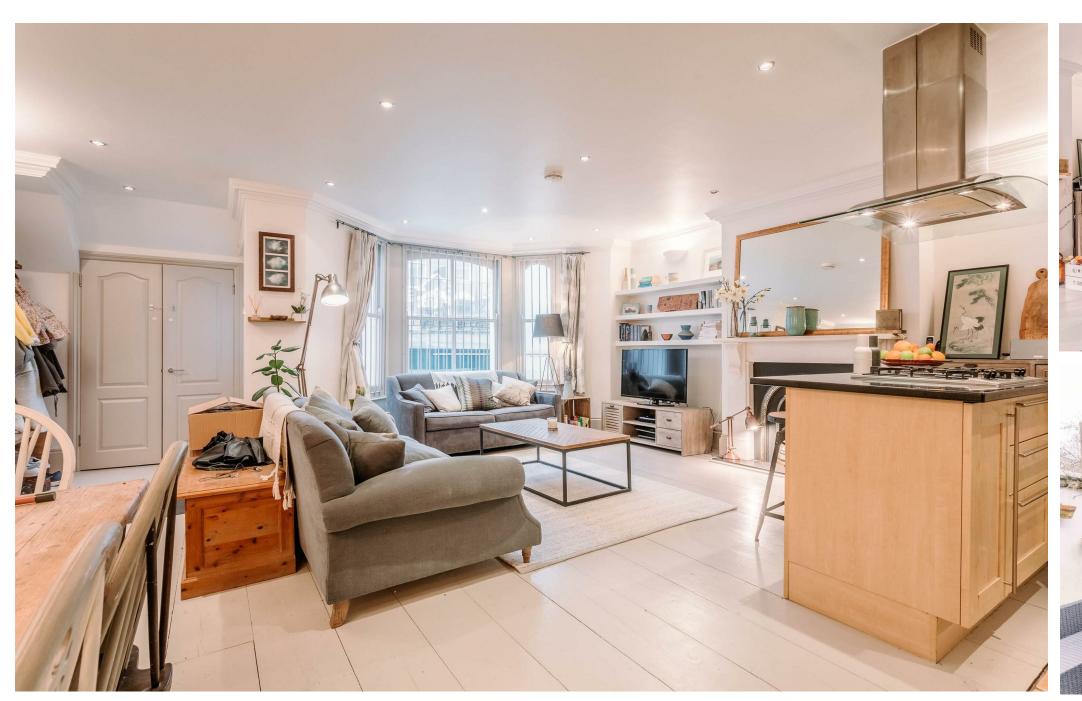

## KEY FEATURES

- 2 DOUBLE BEDROOMS
- 2 BATHROOMS AND PRIVATE
  GARDEN
- UNFURNISHED
- AVAILABLE 16TH MAY
- EPC RATING D
- 0.5 MILES FROM FINSBURY
  PARK STATION

YOURS FOR £2,500 PCM Stepping through the private entrance, your first impression reveals a wealth of space to live, work, dine, and cook. A deep windowed bay offers generous illumination to the living space, featuring a trio of floating shelves, tasteful white wooden floorboards, and a delightful castiron fireplace with brass detailing. Nestled beside this is where you'll find the kitchen area, boasting translucent upper cabinetry, a built in microwave and oven, and a beech wooden island fitted with a breakfast bar. An inventive use of colour and space features in the hallway, painted in a luxurious hue of Byzantium and fitted with dramatic contemporary spotlighting, a hallway cupboard, and a separate utility room. Both double bedrooms benefit from cloud grey painted walls, light wooden floorboards, and access to the private garden. The master bedroom's ensuite relishes the timeless combination of ice white subway tile matched with jet black grouting, whilst the second double's ensuite offers a modern twist on period design with a geometric patterned floor and bath tile. Both ensuite bathrooms feature a wall-mounted mirror, under sink storage, and full-sized bathubs with overhead rainforest showers.