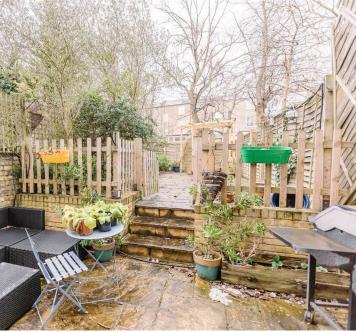

## KEY FEATURES

- 2 DOUBLE BEDROOMS
- 2 BATHROOMS AND PRIVATE
  GARDEN
- UNFURNISHED
- AVAILABLE 16TH MAY
- EPC RATING D
- 0.5 MILES FROM FINSBURY
  PARK STATION

YOURS FOR £2,500 PCM Stepping through the private entrance, your first impression reveals a wealth of space to live, work, dine, and cook. A deep windowed bay offers generous illumination to the living space, featuring a trio of floating shelves, tasteful white wooden floorboards, and a delightful castiron fireplace with brass detailing. Nestled beside this is where you'll find the kitchen area, boasting translucent upper cabinetry, a built in microwave and oven, and a beech wooden island fitted with a breakfast bar. An inventive use of colour and space features in the hallway, painted in a luxurious hue of Byzantium and fitted with dramatic contemporary spotlighting, a hallway cupboard, and a separate utility room. Both double bedrooms benefit from cloud grey painted walls, light wooden floorboards, and access to the private garden. The master bedroom's ensuite relishes the timeless combination of ice white subway tile matched with jet black grouting, whilst the second double's ensuite offers a modern twist on period design with a geometric patterned floor and bath tile. Both ensuite bathrooms feature a wall-mounted mirror, under sink storage, and full-sized bathubs with overhead rainforest showers.