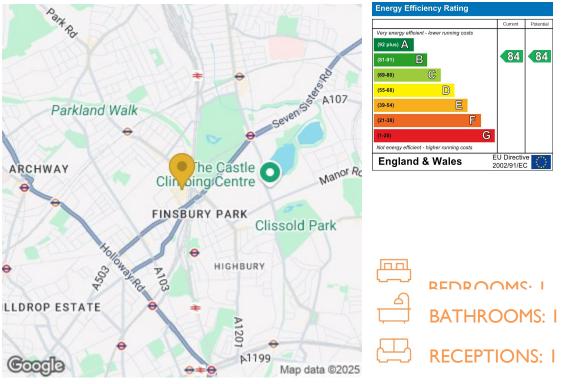

## MATERIAL INFORMATION:

- LEASEHOLD
- 994 YEARS REMAINING
- GROUND RENT £450
- SERVICE CHARGES £3000PA
- COUNCIL TAX D
- EPC RATING B