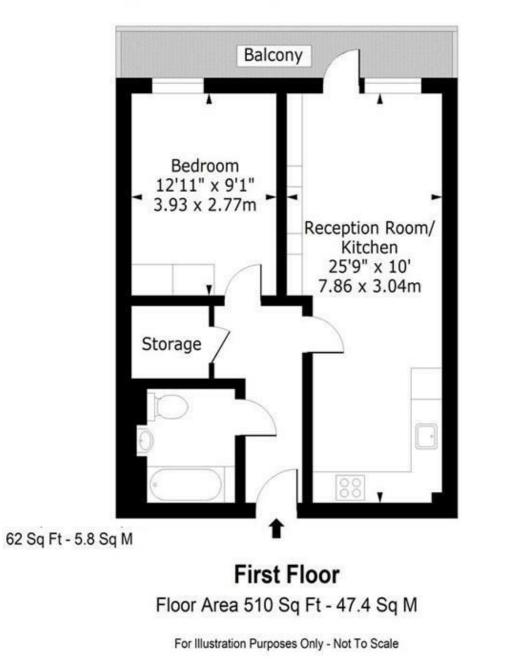

## Carriage House, City North, N1 3FS

Approx. Gross Internal Area 510 Sq Ft - 47.4 Sq M Approx. Gross Balcony Area 95 Sq Ft -8.8 Sq M

## KEY FEATURES

- I DOUBLE BEDROOM
- PRIVATE BALCONY
- OFFERED CHAIN FREE
- 24-HOUR CONCIERGE
- COMMUNAL WI-FI LOUNGE
  AND TERRACES
- <0.1 MILES FROM FINSBURY</li>
  PARK STATION

YOURS FOR £450,000 Once inside, you are greeted by the light and spacious open-plan kitchen and reception area, beautifully illuminated via recessed spotlighting and the floor-to-ceiling French windows offering access to your private terrace beyond. Finished to a high standard throughout, your one bedroom home features plentiful contemporary decor, with fresh white walls and cool grey accents.

Your L-shaped kitchen sits towards the front of the apartment, hosting a plethora of white cabinetry surrounding gloss marble effect worktops and contemporary in-built appliances. Through to the living area, you'll find space for both lounge and dining furniture atop fresh engineered wood flooring, a bespoke Neville Johnson storage unit with a built-in workspace and wine rack and balcony views across the North London skyline and Finsbury Park.

Adjacent sits your double bedroom, sharing balcony views and fitted with cosy soft carpeting, and space for storage furniture alongside a convenient fitted wardrobe. Your hotel-style bathroom can be found down the hallway, with mink-tone oversized tiling, wood surround