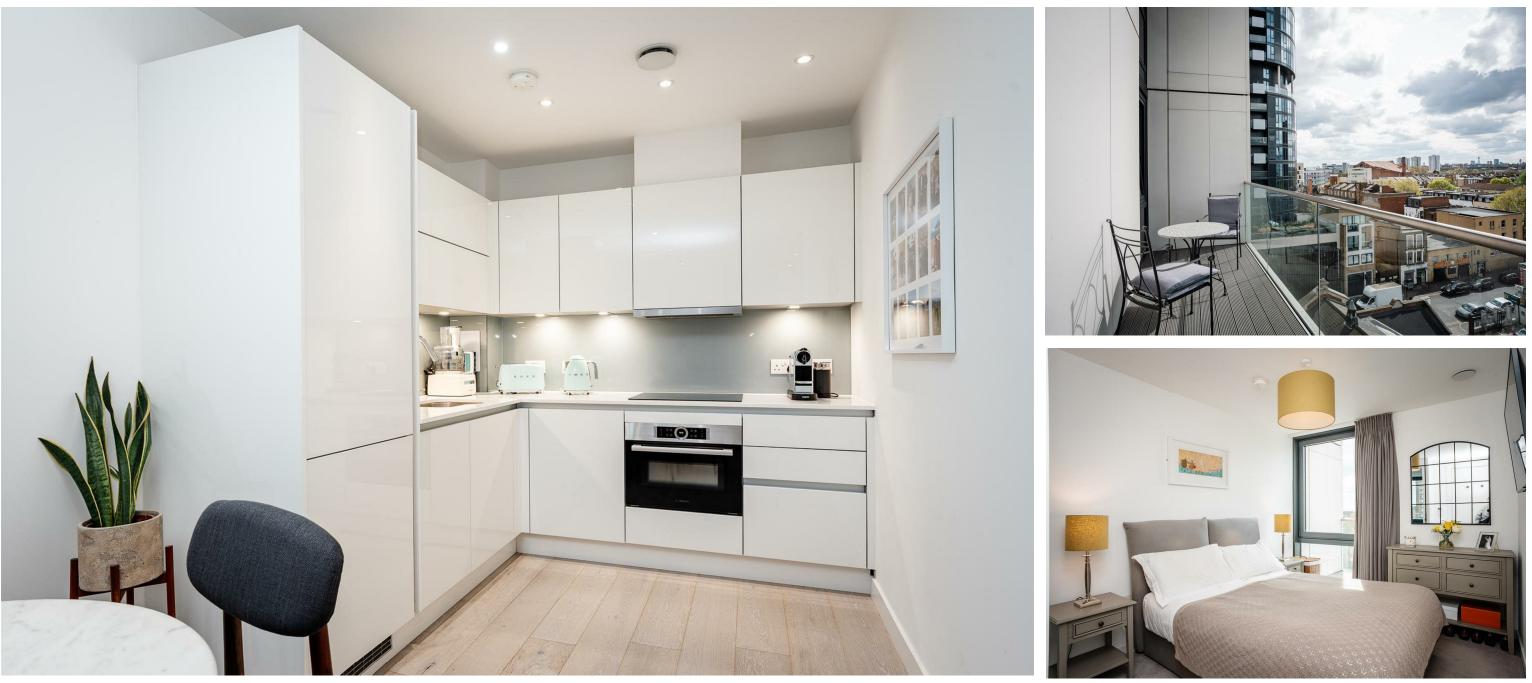

Your L-shaped kitchen sits towards the front of the apartment, hosting a plethora of white cabinetry surrounding gloss marble effect worktops and contemporary in-built appliances. Through to the living area, you'll find space for both lounge and dining furniture atop fresh engineered wood flooring, a bespoke Neville Johnson storage unit with a built-in workspace and wine rack and balcony views across the North London skyline and Finsbury Park.

Adjacent sits your double bedroom, sharing balcony views and fitted with cosy soft carpeting, and space for storage furniture alongside a convenient fitted wardrobe. Your hotel-style bathroom can be found down the hallway, with mink-tone oversized tiling, wood surround