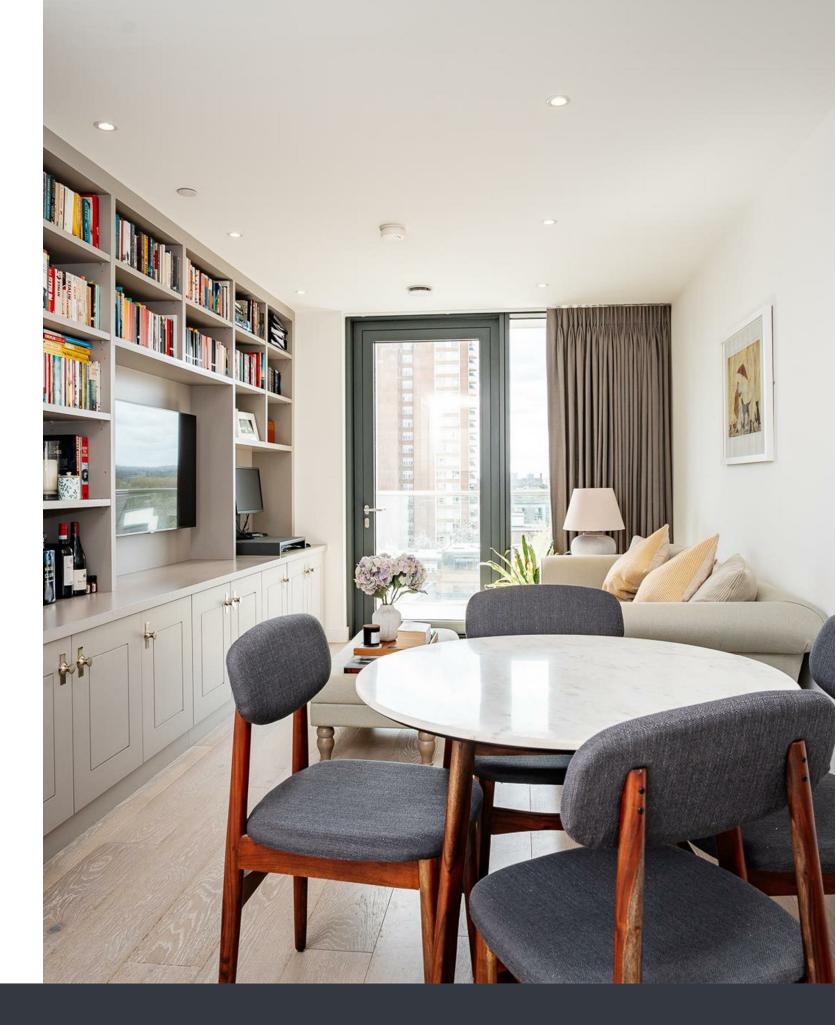

## KEY FEATURES

- I DOUBLE BEDROOM
- PRIVATE BALCONY
- OFFERED CHAIN FREE
- 24-HOUR CONCIERGE
- COMMUNAL WI-FI LOUNGE
  AND TERRACES
- <0.1 MILES FROM FINSBURY</li>
  PARK STATION

YOURS FOR £450,000 Once inside, you are greeted by the light and spacious open-plan kitchen and reception area, beautifully illuminated via recessed spotlighting and the floor-to-ceiling French windows offering access to your private terrace beyond. Finished to a high standard throughout, your one bedroom home features plentiful contemporary decor, with fresh white walls and cool grey accents.

Your L-shaped kitchen sits towards the front of the apartment, hosting a plethora of white cabinetry surrounding gloss marble effect worktops and contemporary in-built appliances. Through to the living area, you'll find space for both lounge and dining furniture atop fresh engineered wood flooring, a bespoke Neville Johnson storage unit with a built-in workspace and wine rack and balcony views across the North London skyline and Finsbury Park.