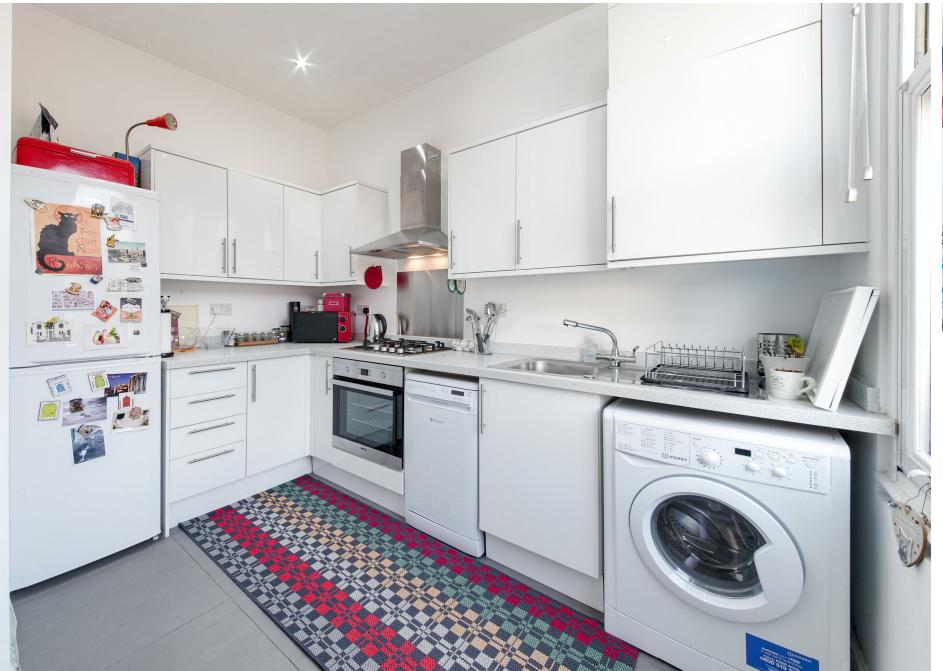

### KEY FEATURES

- 2 BEDROOM FLAT
- OFFERED CHAIN FREE
- TWO SHOWER ROOMS
- DUAL ASPECT FLAT
- POPULAR STROUD GREEN LOCATION
- 0.7 MILES TO FINSBURY PARK STATION

YOURS FOR £535,000

Clean lines and minimal design reigns throughout this two bedroom period property in popular Stroud Green, with characterful curved windows and handsome hardwood flooring throughout.