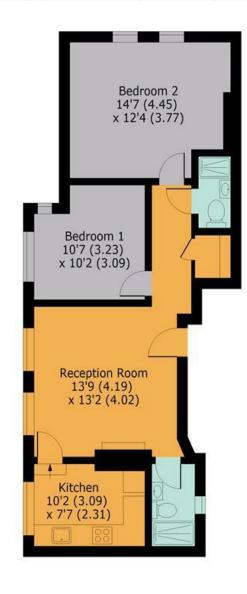

#### Stapelton Hall Road,

APPROX. GROSS INTERNAL FLOOR AREA 680 SQ FT / 63.17 SQ M

#### FIRST FLOOR

Whilst every attempt has been made to ensure the accuracy of the floor plan contained here, measurements of doors, windows and rooms are approximate and no responsibility is taken for any error, omission or misstatement. These plans are for representative purposes only as defined by the RICS code of Measuring Practice and should be used as such by any prospective purchaser. Specifically no guarantee is given on the total square footage of the property if quoted on this plan. Any figure given is for initial guidance only and should not be relied on as basis of valuation.