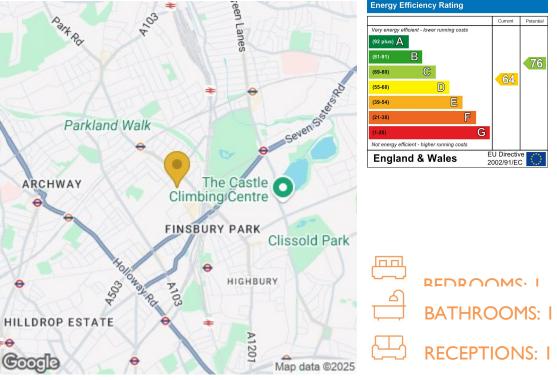

## MATERIAL INFORMATION:

- > LEASEHOLD 91 YEAR REMAINING
- > SERVICE CHARGE £1276.00
- > GROUND RENT £10.00 PA
- > EPC RATING D
- > COUNCIL TAX BAND C

## KEY FEATURES

- I DOUBLE BEDROOM
- PRIVATE REAR GARDEN
- NEWLY FITTED WINDOWS
- LEASEHOLD
- EPC RATING D
- 0.3 MILES FROM FINSBURY
  PARK STATION

YOURS FOR £395,000 The popular surrounds of Finsbury Park play host to a lively community of award winning eateries, independent retail and an abundance of green space. Transport wise, Moray Road has enviable links to East and Central London via Victoria and Picadilly lines with Finsbury Park station a short stroll away, whilst a multitude of bus routes await on the doorstep.