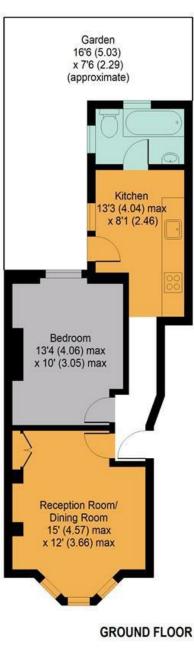

**Moray Road** APPROX. GROSS INTERNAL FLOOR AREA 469 SQ FT / 43.6 SQ M

Whilst every attempt has been made to ensure the accuracy of the floor plan contained here, measurements of doors, windows and rooms are approximate and no responsibility is taken for any error, omissions or misstatement. These plans are for representation purposes only as defined by RICS Code of Measuring Practice and should be used as such by any prospective purchaser. Specification no guarantee is given on the total square footage of the property if quoted on this plan. Any figure given is for initial guidance only and should not be relied on as a basic of valuation.

## KEY FEATURES

- I DOUBLE BEDROOM
- PRIVATE REAR GARDEN
- NEWLY FITTED WINDOWS
- LEASEHOLD
- EPC RATING D
- 0.3 MILES FROM FINSBURY
  PARK STATION

YOURS FOR £395,000 The popular surrounds of Finsbury Park play host to a lively community of award winning eateries, independent retail and an abundance of green space. Transport wise, Moray Road has enviable links to East and Central London via Victoria and Picadilly lines with Finsbury Park station a short stroll away, whilst a multitude of bus routes await on the doorstep.