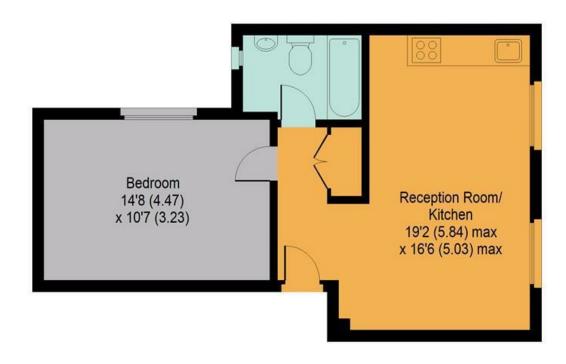

## **Clyro Court**

APPROX. GROSS INTERNAL FLOOR AREA 477 SQ FT / 44.3 SQ M

#### FIRST FLOOR

Whilst every attempt has been made to ensure the accuracy of the floor plan contained here, measurements of doors, windows and rooms are approximate and no responsibility is taken for any error, omissions or misstatement. These plans are for representation purposes only as defined by RICS Code of Measuring Practice and should be used as such by any prospective purchaser. Specification no guarantee is given on the total square footage of the property if quoted on this plan. Any figure given is for initial guidance only and should not be relied on as a basic of valuation.