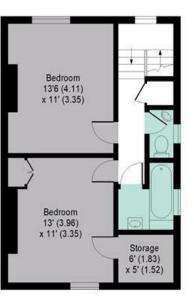

## Regina Road

APPROX. GROSS INTERNAL FLOOR AREA 1059 SQ FT / 98.4 SQ M

**GROUND FLOOR** 

FIRST FLOOR

SECOND FLOOR

Whilst every attempt has been made to ensure the accuracy of the floor plan contained here, measurements of doors, windows and rooms are approximate and no responsibility is taken for any error, omissions or misstatement. These plans are for representation purposes only as defined by RICS Code of Measuring Practice and should be used as such by any prospective purchaser. Specification no guarantee is given on the total square footage of the property if quoted on this plan. Any figure given is for initial guidance only and should not be relied on as a basic of valuation.

DAVIES & DAVIES ESTATE AGENTS

85 Stroud Green Road, Finsbury Park, London, N4 3EG 0207 272 0986 | info@daviesdavies.co.uk www.daviesdavies.co.uk REGINA ROAD
2 BEDROOM | 1 BATHROOM | FLAT

## KEY FEATURES

- 2 DOUBLE BEDROOMS
- PRIVATE SECTION OF GARDEN
- TOP TWO FLOORS
- OVER 1000 SQF (STS)
- OFFERED CHAIN FREE
- 0.5 MILES TO FINSBURY PARK STATION

YOURS FOR £650,000

Sunlight floods throughout this bright and spacious two bedroom apartment, in the bustling surrounds of Stroud Green with plentiful local green space. Enjoy plentiful room to stretch out across your Victorian conversion, complete with charming private garden.