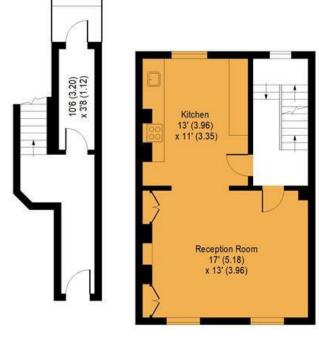

## Regina Road

APPROX. GROSS INTERNAL FLOOR AREA 1059 SQ FT / 98.4 SQ M

**GROUND FLOOR** 

FIRST FLOOR

SECOND FLOOR

Whilst every attempt has been made to ensure the accuracy of the floor plan contained here, measurements of doors, windows and rooms are approximate and no responsibility is taken for any error, omissions or misstatement. These plans are for representation purposes only as defined by RICS Code of Measuring Practice and should be used as such by any prospective purchaser. Specification no guarantee is given on the total square footage of the property if quoted on this plan. Any figure given is for initial guidance only and should not be relied on as a basic of valuation.

DAVIES & DAVIES ESTATE AGENTS

85 Stroud Green Road, Finsbury Park, London, N4 3EG 0207 272 0986 | info@daviesdavies.co.uk www.daviesdavies.co.uk REGINA ROAD
2 BEDROOM | 1 BATHROOM | FLAT

## KEY FEATURES

- 2 DOUBLE BEDROOMS
- PRIVATE SECTION OF GARDEN
- TOP TWO FLOORS
- OVER 1000 SQF (STS)
- OFFERED CHAIN FREE
- 0.5 MILES TO FINSBURY PARK STATION

YOURS FOR £650,000

Sunlight floods throughout this bright and spacious two bedroom apartment, in the bustling surrounds of Stroud Green with plentiful local green space. Enjoy plentiful room to stretch out across your Victorian conversion, complete with charming private garden.