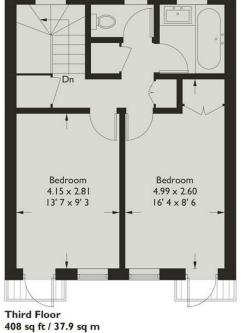

850 SqFt Interior 87 SqFt Exterior Balcony

Third Floor

This plan is not to scale and must be used as layout guidance only. All measurements and areas are approximate and should not be relied upon to provide accurate information. This plan must not be relied upon when making property valuations, design considerations or any other such relevant decisions. We accept no responsibility or liability (whether in contract, tort or otherwise) in relation to any loss whatsoever arising from or in connection with any use of this plan or the adequacy, accuracy or completeness of it or any information within it.

## KEY FEATURES

- 2 DOUBLE BEDROOMS
- BALCONY
- TOP TWO FLOORS
- 850 SQUARE FEET (STS)
- SEPARATE KITCHEN
- 0.4 MILES TO FINSBURY PARK STATION

YOURS FOR PROPER ONLIN

Your bright and spacious apartment awaits just off popular Tollington Park, surrounded by tree lined residential streets and independent amenities. Residing across two floors, this two bedroom home boasts three private balconies with rooftop views over inner north London.