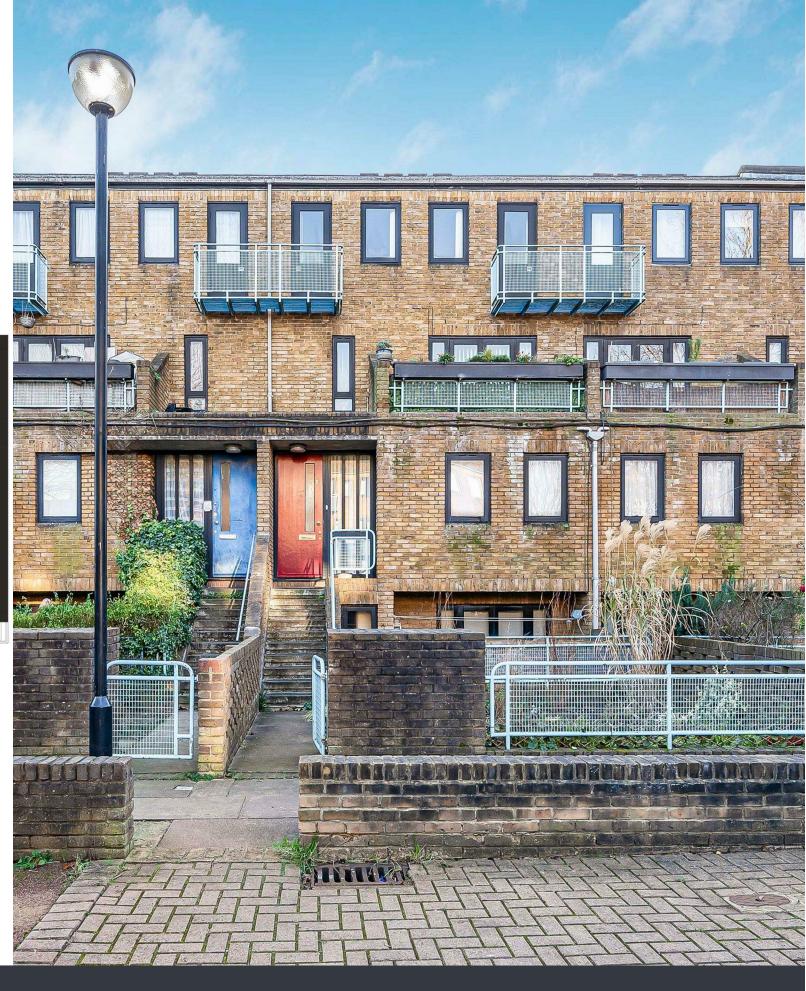

## KEY FEATURES

- 2 DOUBLE BEDROOMS
- BALCONY
- TOP TWO FLOORS
- 850 SQUARE FEET (STS)
- SEPARATE KITCHEN
- 0.4 MILES TO FINSBURY PARK STATION

YOURS FOR PROPER ONLIN

Your bright and spacious apartment awaits just off popular Tollington Park, surrounded by tree lined residential streets and independent amenities. Residing across two floors, this two bedroom home boasts three private balconies with rooftop views over inner north London.

Searle Place is a short 0.6 mile stroll from Finsbury Park Station, with excellent transport links to the city and East London via Overground and tube lines. Neighbouring Stroud Green, nicknamed the foodie strip, is bustling with award winning cafes and restaurants as well as ethical and independent retailers.