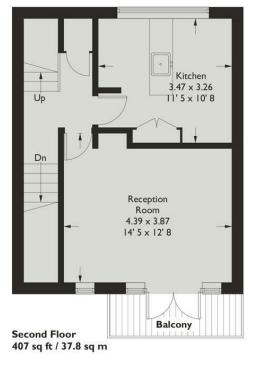

## KEY FEATURES

- 2 DOUBLE BEDROOMS
- BALCONY
- TOP TWO FLOORS
- 850 SQUARE FEET (STS)
- SEPARATE KITCHEN
- 0.4 MILES TO FINSBURY PARK STATION

YOURS FOR PROPER ONLIN

Your bright and spacious apartment awaits just off popular Tollington Park, surrounded by tree lined residential streets and independent amenities. Residing across two floors, this two bedroom home boasts three private balconies with rooftop views over inner north London.