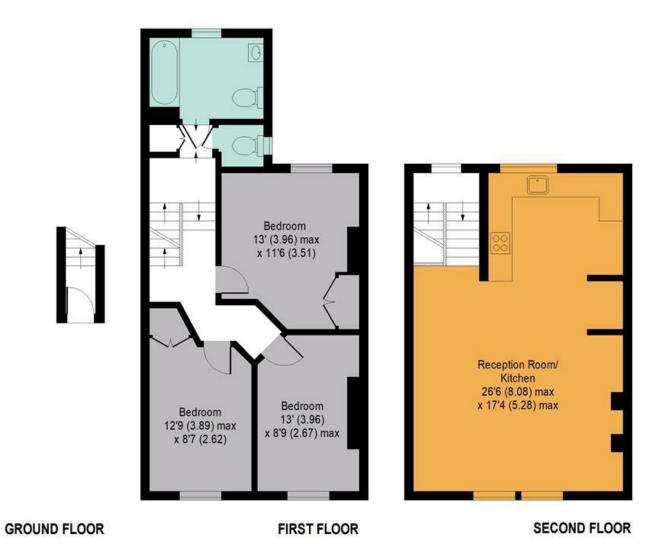

## Lorne Road APPROX. GROSS INTERNAL FLOOR AREA 1050 SQ FT / 97.6 SQ M

Whilst every attempt has been made to ensure the accuracy of the floor plan contained here, measurements of doors, windows and rooms are approximate and no responsibility is taken for any error, omissions or misstatement. These plans are for representation purposes only as defined by RICS Code of Measuring Practice and should be used as such by any prospective purchaser. Specification no guarantee is given on the total square footage of the property if quoted on this plan. Any figure given is for initial guidance only and should not be relied on as a basic of valuation.

85 Stroud Green Road, Finsbury Park, London, N4 3EG 0207 272 0986 | info@daviesdavies.co.uk www.daviesdavies.co.uk

LORNE ROAD 3 BEDROOM | 1 BATHROOM | NOT SPECIFIED