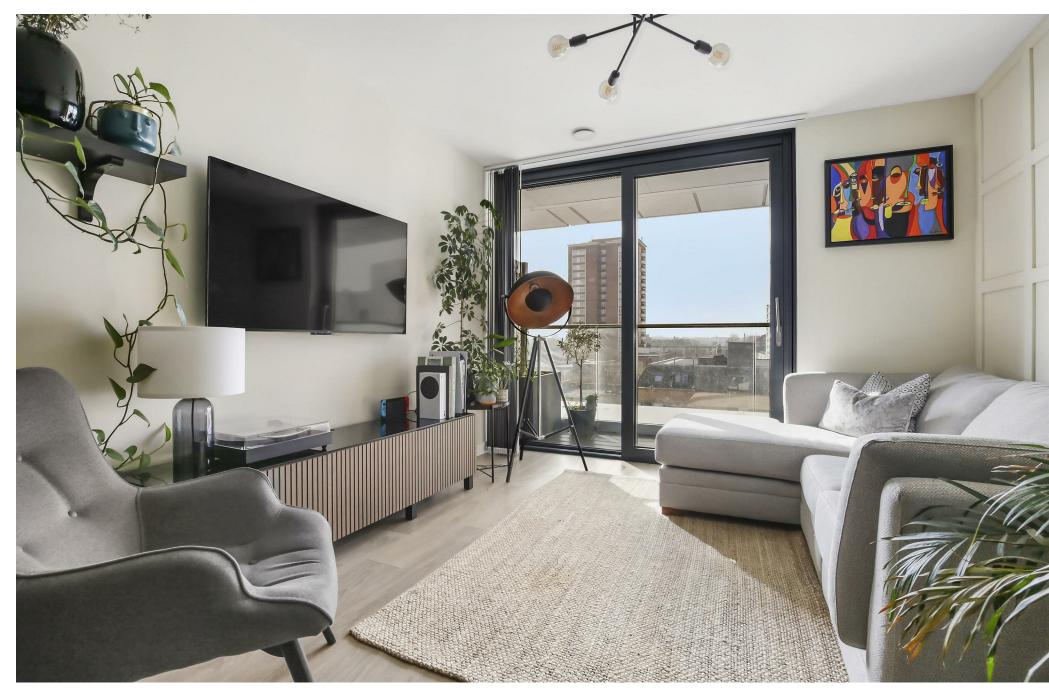

# KEY FEATURES

- 2 DOUBLE BEDROOM APARTMENT
- PRIVATE FULL LENGTH BALCONY
- COMMUNAL ROOF TERRACE AND WIFI LOUNGE
- WELL PRESENTED THROUGHOUT
- OPEN PLAN LIVING ROOM
- 0.1 MILES FROM FINSBURY PARK **STATION**

Your inviting, well-presented two bedroom apartment resides across the fourth floor of this chic and contemporary apartment block, complete with your own private terrace and access to a communal roof terrace with WiFi lounge. Wells Terrace is found within moments of Finsbury Park Station and the enviable trappings of Stroud Green that sit on your doorstep.