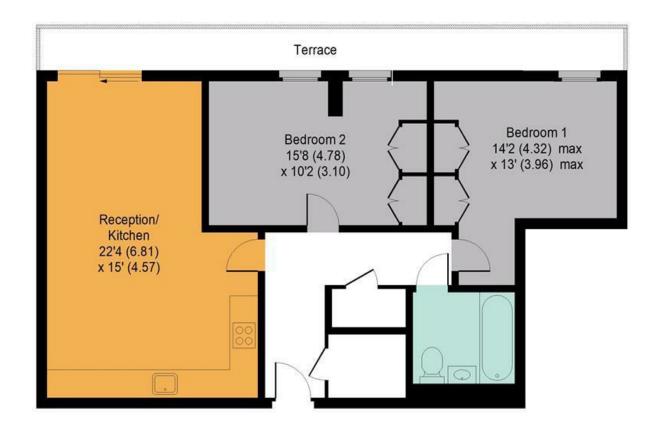

### **Wells Terrace**

APPROX. GROSS INTERNAL FLOOR AREA 811 SQ FT / 75.3 SQ M

#### **FOURTH FLOOR**

Whilst every attempt has been made to ensure the accuracy of the floor plan contained here, measurements of doors, windows and rooms are approximate and no responsibility is taken for any error, omissions or misstatement. These plans are for representation purposes only as defined by RICS Code of Measuring Practice and should be used as such by any prospective purchaser.

Specification no guarantee is given on the total square footage of the property if quoted on this plan. Any figure given is for initial guidance only and should not be relied on as a basic of valuation.