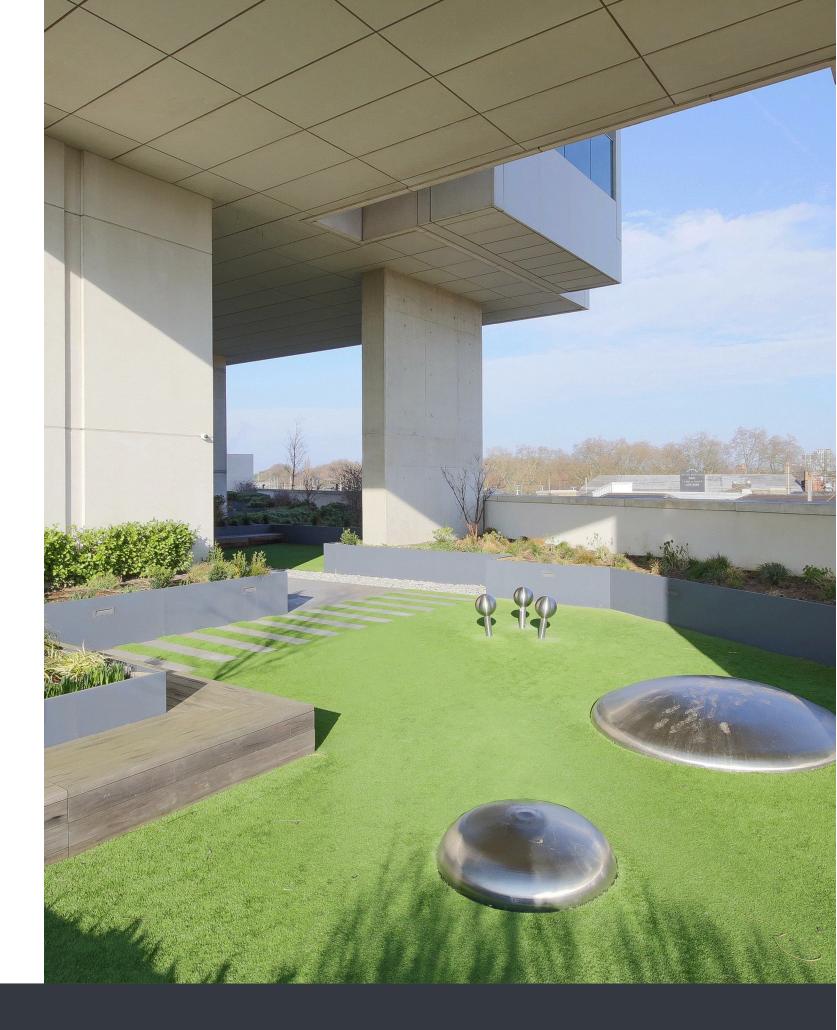

# KEY FEATURES

- 2 DOUBLE BEDROOM APARTMENT
- PRIVATE FULL LENGTH BALCONY
- COMMUNAL ROOF TERRACE AND WIFI LOUNGE
- WELL PRESENTED THROUGHOUT
- OPEN PLAN LIVING ROOM
- 0.1 MILES FROM FINSBURY PARK **STATION**

Your inviting, well-presented two bedroom apartment resides across the fourth floor of this chic and contemporary apartment block, complete with your own private terrace and access to a communal roof terrace with WiFi lounge. Wells Terrace is found within moments of Finsbury Park Station and the enviable trappings of Stroud Green that sit on your doorstep.