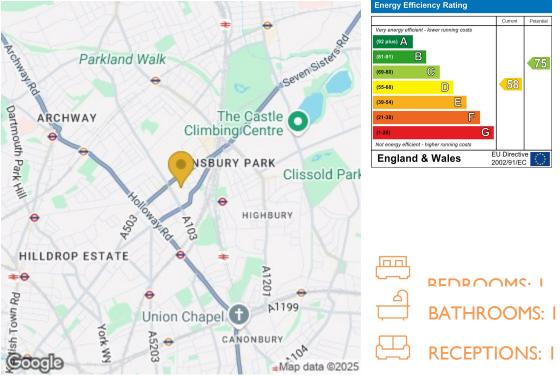

## MATERIAL INFORMATION:

- > SHARE OF FREEHOLD
  - > 996 YEAR LEASE
- > £0 GROUND RENT
- > £1440.00 SERVICE CHARGE
  - > EPC D
- > COUNCIL TAX C