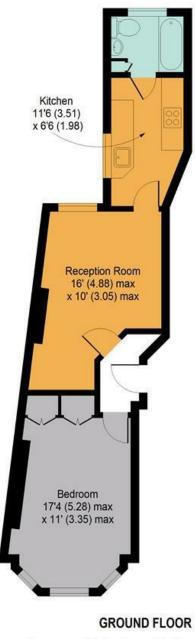

**Thane Mansions** APPROX. GROSS INTERNAL FLOOR AREA 448 SQ FT / 41.6 SQ M

Whilst every attempt has been made to ensure the accuracy of the floor plan contained here, measurements of doors, windows and rooms are approximate and no responsibility is taken for any error, omissions or misstatement. These plans are for representation purposes only as defined by RICS Code of Measuring Practice and should be used as such by any prospective purchaser. Specification no guarantee is given on the total square footage of the property if quoted on this plan. Any figure given is for initial guidance only and should not be relied on as a basic of valuation.

85 Stroud Green Road, Finsbury Park, London, N4 3EG 0207 272 0986 | info@daviesdavies.co.uk www.daviesdavies.co.uk

**16 THANE VILLAS** 1 BEDROOM | 1 BATHROOM | FLAT