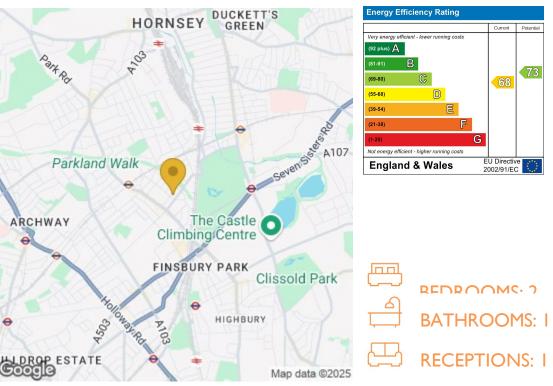

## MATERIAL INFORMATION:

- > EPC D
- > SHARE OF FREEHOLD
  - > 996 YEAR LEASE
- > £0 GROUND RENT
- > £0 SERVICE CHARGE
- > COUNCIL TAX B