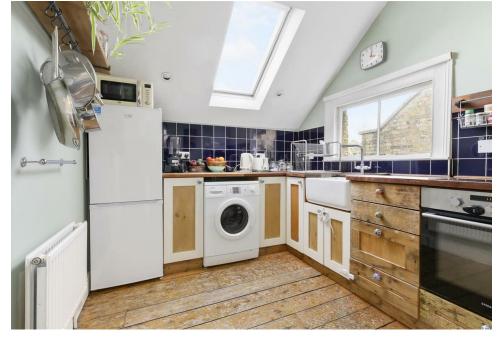

## KEY FEATURES

- 2 DOUBLE BEDROOMS
- SHARE OF FREEHOLD
- DESIRABLE LOCATION
- SEPARATE KITCHEN
- WOOD FLOORING
   THROUGHOUT
- 0.5 MILES TO FINSBURY PARK STATION

YOURS FOR £575,000

Enjoy natural light and versatile living in this second floor home complete with charming sloping ceilings and original wood flooring. Your two bedroom apartment boasts attractive treetop views and original features, just moments from the trappings of Stroud Green and Finbsury Park Station.