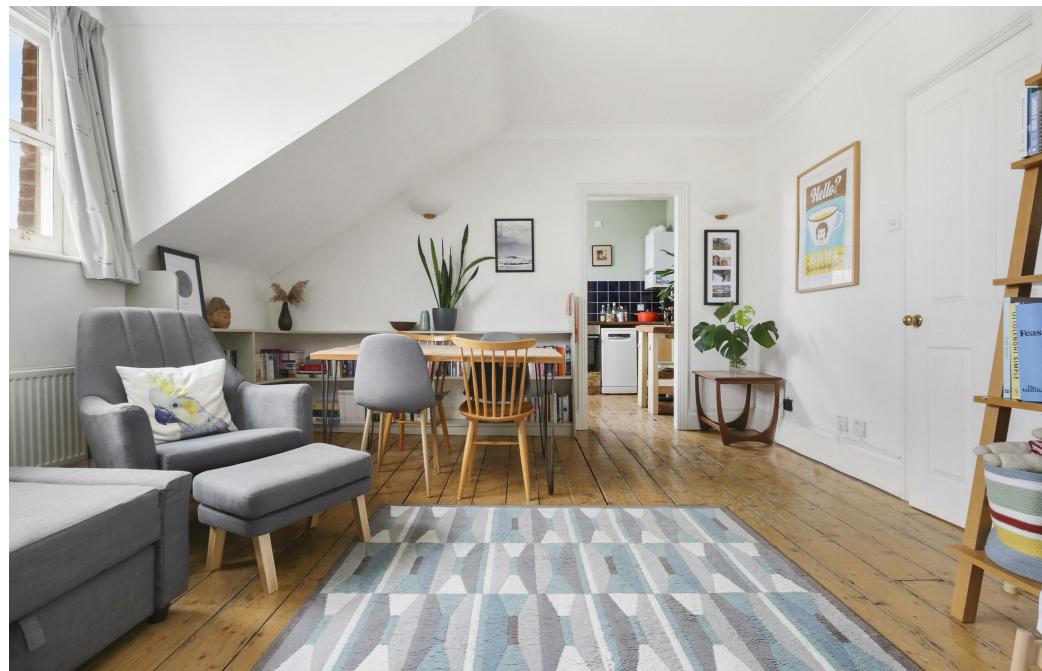

## KEY FEATURES

- 2 DOUBLE BEDROOMS
- SHARE OF FREEHOLD
- DESIRABLE LOCATION
- SEPARATE KITCHEN
- WOOD FLOORING
   THROUGHOUT
- 0.5 MILES TO FINSBURY PARK STATION

YOURS FOR £575,000

Enjoy natural light and versatile living in this second floor home complete with charming sloping ceilings and original wood flooring. Your two bedroom apartment boasts attractive treetop views and original features, just moments from the trappings of Stroud Green and Finbsury Park Station.