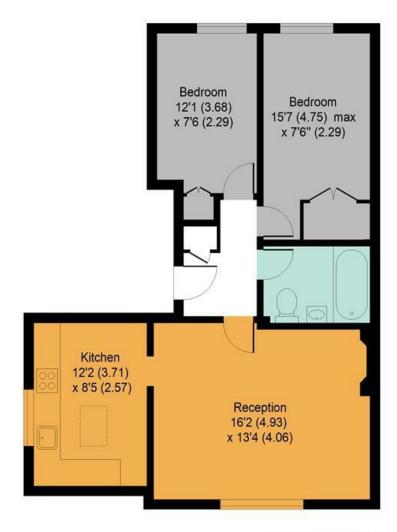

## **Gloucester Drive**

APPROX. GROSS INTERNAL FLOOR AREA 644 SQ FT / 59.8 SQ M

**SECOND FLOOR** 

Whilst every attempt has been made to ensure the accuracy of the floor plan contained here, measurements of doors, windows and rooms are approximate and no responsibility is taken for any error, omissions or misstatement. These plans are for representation purposes only as defined by RICS Code of Measuring Practice and should be used as such by any prospective purchaser.

Specification no guarantee is given on the total square footage of the property if quoted on this plan. Any figure given is for initial guidance only and should not be relied on as a basic of valuation.