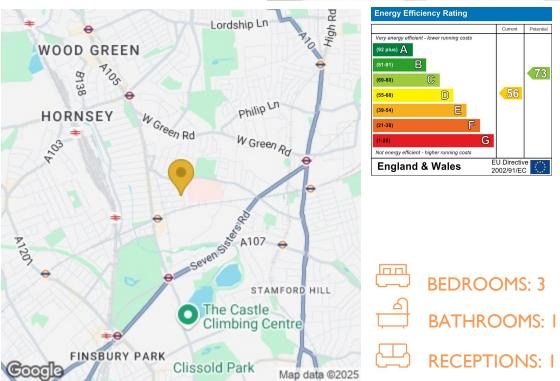

- > COUNCIL TAX BAND
- > SERVICE CHARGE
- £118.66 PCM
- > £10.00 PA GROUND RENT
  - > EPC D
- > LEASEHOLD 85 YEARS

Location-wise, this contemporary and spacious apartment is found just 0.8 miles from Manor House Station on the Piccadilly line and foodie mecca Green Lanes. We'd recommend a Turkish feast at Gokyuzu for lunch, lattes at Music & Beans and pizza at Bianca for dinner, with a glass of red at Grade II listed The Salisbury Hotel to finish off the night – all of which are within a 0.6 mile stroll. Check out our Neighbourhood Guides for more local tips.