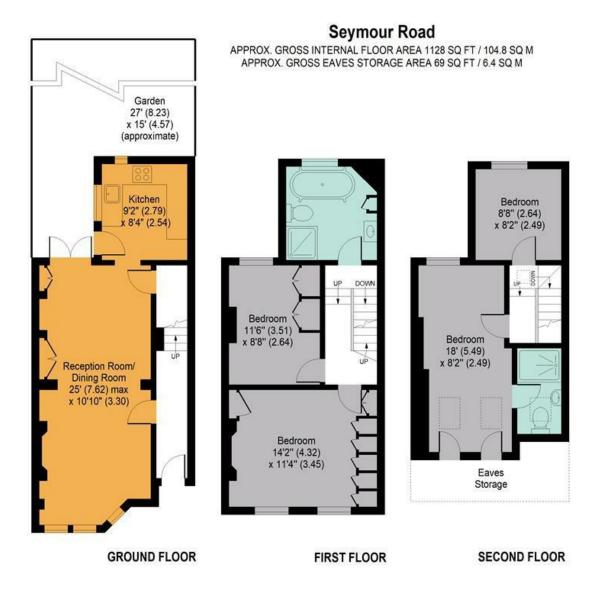

Whilst every attempt has been made to ensure the accuracy of the floor plan contained here, measurements of doors, windows and rooms are approximate and no responsibility is taken for any error, omissions or misstatement. These plans are for representation purposes only as defined by RICS Code of Measuring Practice and should be used as such by any prospective purchaser. Specification no guarantee is given on the total square footage of the property if quoted on this plan. Any figure given is for initial guidance only and should not be relied on as a basic of valuation.

## KEY FEATURES

- 4 BEDROOM HOUSE
- 2 BATHROOMS
- FREEHOLD
- WELL PRESENTED
  THROUGHOUT
- PRIVATE GARDEN
- 0.3 MILES TO BRUCE GROVE
  STATION

YOURS FOR £700,000 Your four-bedroom house awaits, perfectly arranged across three stylish floors in the vibrant heart of North London. Offering generous space, abundant natural light, and thoughtful features like a pantry and an outdoor shed with electricity, this home is ideal for modern living.