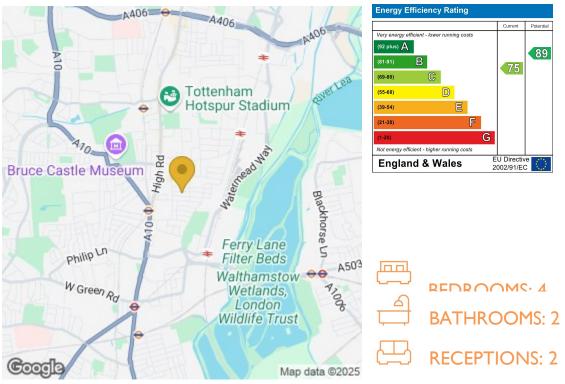

## MATERIAL INFORMATION:

- > EPC C
- > COUNCIL TAX C
  - > FREEHOLD

## KEY FEATURES

- 4 BEDROOM HOUSE
- 2 BATHROOMS
- FREEHOLD
- WELL PRESENTED
  THROUGHOUT
- PRIVATE GARDEN
- 0.3 MILES TO BRUCE GROVE
  STATION

YOURS FOR £700,000 Your four-bedroom house awaits, perfectly arranged across three stylish floors in the vibrant heart of North London. Offering generous space, abundant natural light, and thoughtful features like a pantry and an outdoor shed with electricity, this home is ideal for modern living.

Nestled on a sought-after street in N17, just off the bustling Tottenham High Road, this beautifully presented four-bedroom home is only minutes away from Tottenham Hale Underground (Victoria Line) and National Rail, providing fast and direct access to the city and beyond.