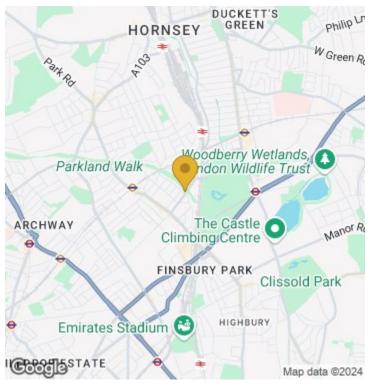

Located on Upper Tollington Park, just 500ft behind local nature reserve Parkland Walk, and only 0.1 miles from the famous Finsbury Park, you're perfectly positioned to enjoy the wealth of amenities waiting for you in surrounding Stroud Green. Furthermore, you will be situated a mere 0.5 miles away from Finsbury Park Station, connecting you to the Victoria, Piccadilly, and National Rail lines.