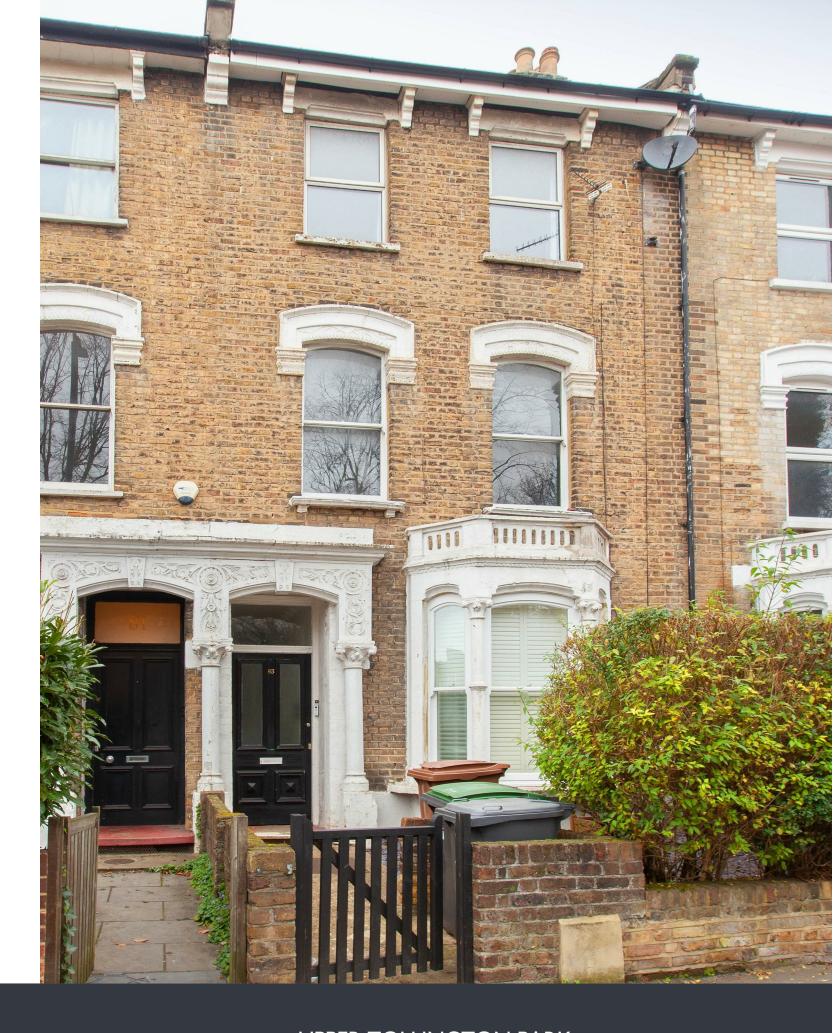

## KEY FEATURES

- TWO BEDROOM FLAT
- SHARE OF FREEHOLD
- OFFERED CHAIN FREE
- PRIVATE GARDEN AND COURTYARD
- UNDERFLOOR HEATING THROUGHOUT
- 0.5 MILES FINSBURY PARK STATION

YOURS FOR £725,000 This charming two bedroom, ground floor garden flat boasts an abundance of natural light and contemporary design throughout. Your spacious home awaits within a quintessential Victorian terrace in the heart of inner North London, located within the ever popular surrounds of Stroud Green.

Located on Upper Tollington Park, just 500ft behind local nature reserve Parkland Walk, and only 0.1 miles from the famous Finsbury Park, you're perfectly positioned to enjoy the wealth of amenities waiting for you in surrounding Stroud Green. Furthermore, you will be situated a mere 0.5 miles away from Finsbury Park Station, connecting you to the Victoria, Piccadilly, and National Rail lines.