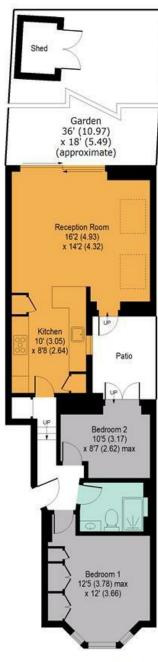

## Upper Tollington Park, N4

APPROX, GROSS INTERNAL FLOOR AREA 690 SQ FT / 64.10 SQ M

GROUND FLOOR

Whilst every attempt has been made to ensure the accuracy of the floor plan contained here, measurements of doors, windows and rooms are approximate and no responsibility taken for any error, omission or misstatement. These plans are for representative purposes only as defined by the RICS code of Measuring Practice and should be used as such by any prospective purchaser. Specifically no guarantee is given on the total square footage of the property if quoted on this plan. Any figure given is for initial guidance only and should not be night on as hasis of valuation.