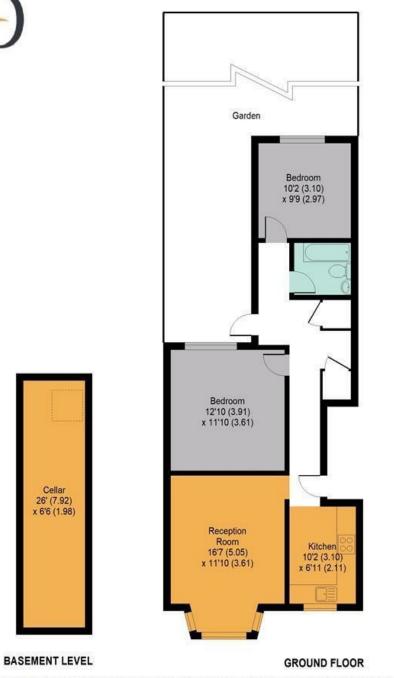

## Florence Road, N4 APPROX. GROSS INTERNAL FLOOR AREA 877 SQ FT / 81.4 SQ M

Whilst every attempt has been made to ensure the accuracy of the floor plan contained here, measurements of doors, windows and rooms are approximate and no responsibility is taken for any error, omissions or misstatement. These plans are for representation purposes only as defined by RICS Code of Measuring Practice and should be used as such by any prospective purchaser. Specification no guarantee is given on the total square footage of the property if quoted on this plan. Any figure given is for initial guidance only and should not be relied on as a basic of valuation. www.londonpropertyassessments.co.uk