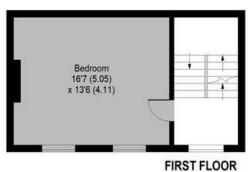

## **Mount View Road**

APPROX. GROSS INTERNAL FLOOR AREA 1186 SQ FT / 110.2 SQ M

SECOND FLOOR

TIK

Whilst every attempt has been made to ensure the accuracy of the floor plan contained here, measurements of doors, windows and rooms are approximate and no responsibility is taken for any error, omissions or misstatement. These plans are for representation purposes only as defined by RICS Code of Measuring Practice and should be used as such by any prospective purchaser.

Specification no guarantee is given on the total square footage of the property if quoted on this plan. Any figure given is for initial guidance only and should not be relied on as a basic of valuation.