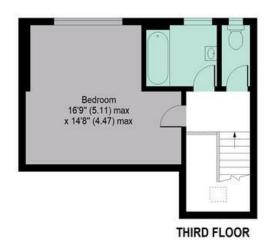

## **Mount View Road**

APPROX. GROSS INTERNAL FLOOR AREA 1186 SQ FT / 110.2 SQ M

SECOND FLOOR

TIK

Whilst every attempt has been made to ensure the accuracy of the floor plan contained here, measurements of doors, windows and rooms are approximate and no responsibility is taken for any error, omissions or misstatement. These plans are for representation purposes only as defined by RICS Code of Measuring Practice and should be used as such by any prospective purchaser.

Specification no guarantee is given on the total square footage of the property if quoted on this plan. Any figure given is for initial guidance only and should not be relied on as a basic of valuation.