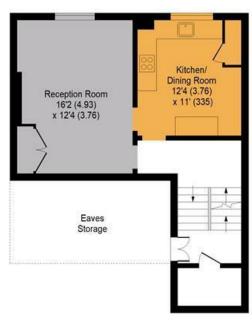

## **Mount View Road**

APPROX. GROSS INTERNAL FLOOR AREA 1186 SQ FT / 110.2 SQ M

SECOND FLOOR

TIK

Whilst every attempt has been made to ensure the accuracy of the floor plan contained here, measurements of doors, windows and rooms are approximate and no responsibility is taken for any error, omissions or misstatement. These plans are for representation purposes only as defined by RICS Code of Measuring Practice and should be used as such by any prospective purchaser.

Specification no guarantee is given on the total square footage of the property if quoted on this plan. Any figure given is for initial guidance only and should not be relied on as a basic of valuation.