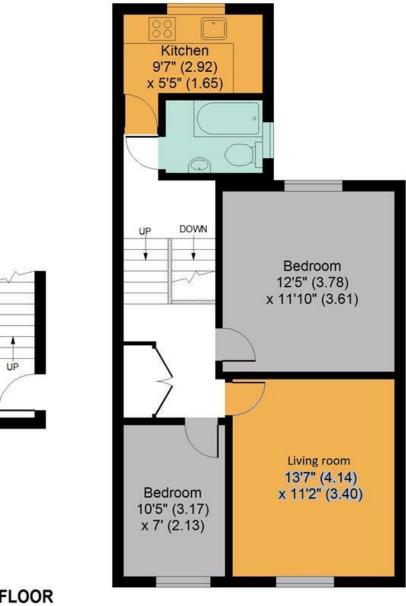

## **Oxford Road**

APPROX. GROSS INTERNAL FLOOR AREA 640 SQ FT / 59.5 SQ M

FIRST FLOOR ENTRANCE

SECOND FLOOR

Whilst every attempt has been made to ensure the accuracy of the floor plan contained here, measurements of doors, windows and rooms are approximate and no responsibility is taken for any error, omissions or misstatement. These plans are for representation purposes only as defined by RICS Code of Measuring Practice and should be used as such by any prospective purchaser.

Specification no guarantee is given on the total square footage of the property if quoted on this plan. Any figure given is for initial guidance only and should not be relied on as a basic of valuation.