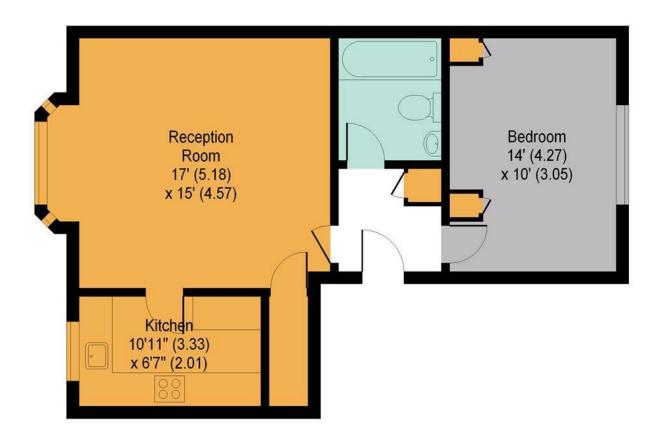

# Nightingale Court

APPROX. GROSS INTERNAL FLOOR AREA 575 SQ FT / 53.42 SQ M

### THIRD FLOOR

Whilst every attempt has been made to ensure the accuracy of the floor plan contained here, measurements of doors, windows and rooms are approximate and no responsibility is taken for any error, omissions or misstatement. These plans are for representation purposes only as defined by RICS Code of Measuring Practice and should be used as such by any prospective purchaser. Specification no guarantee is given on the total square footage of the property if quoted on this plan. Any figure given is for initial guidance only and should not be relied on as a basic of valuation.

## DAVIES & DAVIES ESTATE AGENTS

85 Stroud Green Road, Finsbury Park, London, N4 3EG 0207 272 0986 | info@daviesdavies.co.uk www.daviesdavies.co.uk

NIGHTINGALE COURT 1 BEDROOM | 1 BATHROOM | FLAT