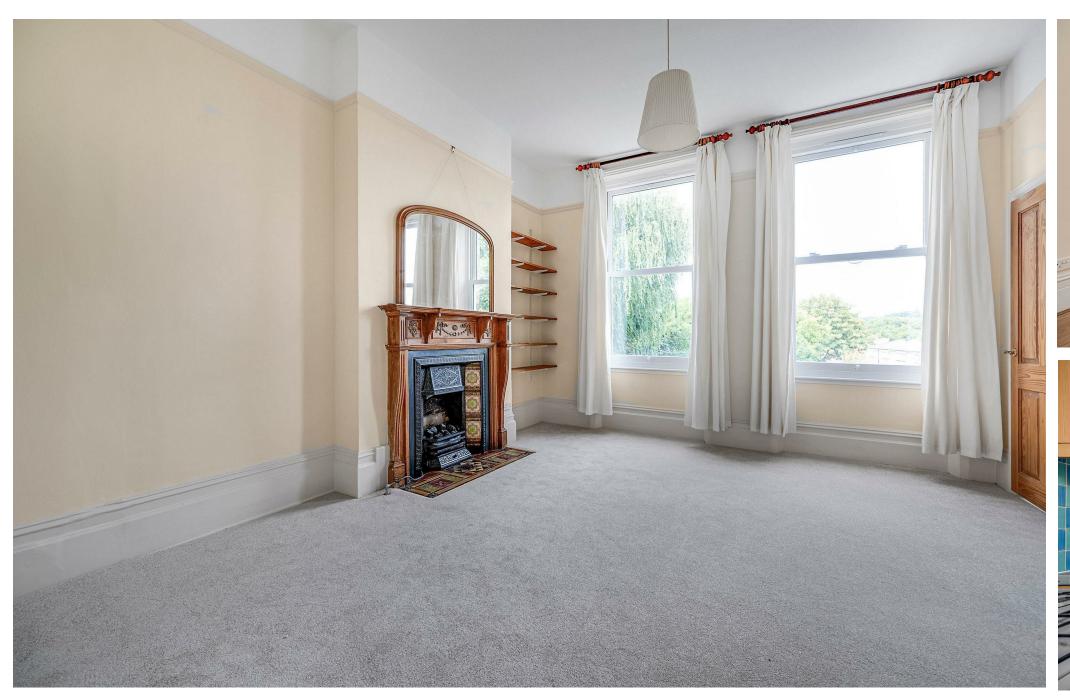

## KEY FEATURES

- I DOUBLE BEDROOM
- RAISED GROUND FLOOR
- AVAILABLE IMMEDIATELY
- UNFURNISHED
- EPC RATING C
- 0.4 MILES FROM HORNSEY
  STATION

YOURS FOR £1,600 PCM Two tall original sash windows illuminate the magnolia painted reception room, laid in cosy sand coloured carpeting. Waiting to be discovered in this charming room is a feature cast iron and wood surround fireplace, residing alongside a handful of chunky wooden shelves. Just ideal for displaying much loved novels, vinyl records and trailing indoor plants.