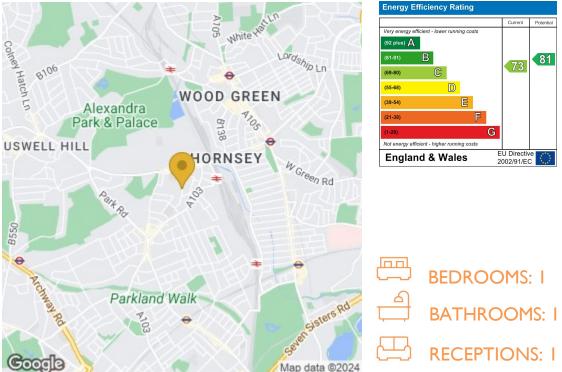

> C HARINGEY

DEPOSIT AMOUNT:

£1,846\*

CONTRACT TERM

12 MONTHS

\*DEPOSIT AMOUNT WILL BE THE EQUIVALENT TO 5 WEEKS RENT, IF THE RENT AMOUNT IS RENEGOTIATED THEN THE DEPOSIT WILL ADJUST ACCORDINGLY.

## KEY FEATURES

- I DOUBLE BEDROOM
- RAISED GROUND FLOOR
- AVAILABLE IMMEDIATELY
- UNFURNISHED
- EPC RATING C
- 0.4 MILES FROM HORNSEY
  STATION

YOURS FOR £1,600 PCM Two tall original sash windows illuminate the magnolia painted reception room, laid in cosy sand coloured carpeting. Waiting to be discovered in this charming room is a feature cast iron and wood surround fireplace, residing alongside a handful of chunky wooden shelves. Just ideal for displaying much loved novels, vinyl records and trailing indoor plants.