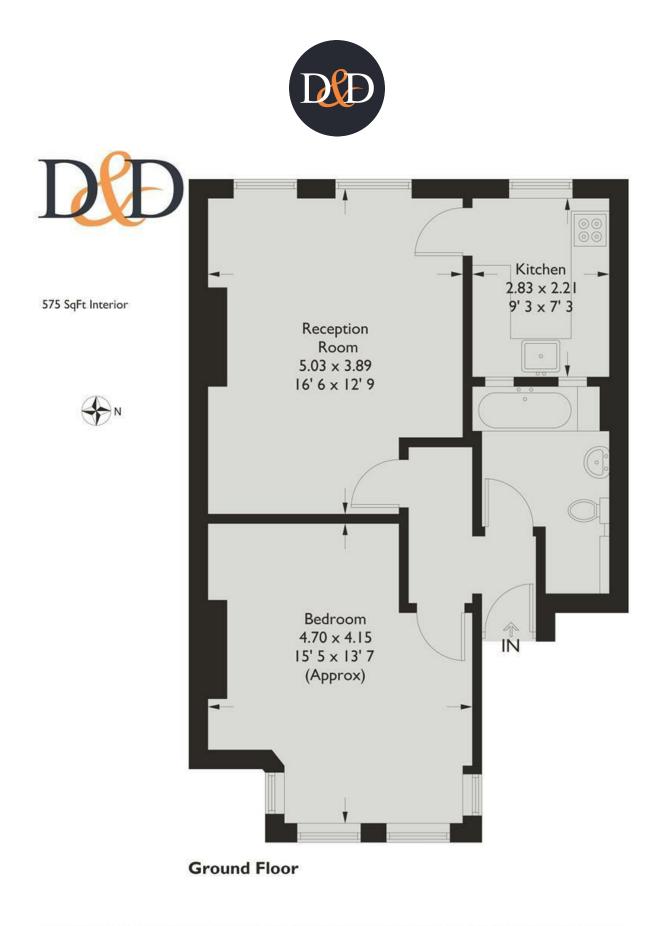

This plan is not to scale and must be used as layout guidance only. All measurements and areas are approximate and should not be relied upon to provide accurate information. This plan must not be relied upon when making property valuations, design considerations or any other such relevant decisions. We accept no responsibility or liability (whether in contract, tort or otherwise) in relation to any loss whatsoever arising from or in connection with any use of this plan or the adequacy, accuracy or completeness of it or any information within it.

## KEY FEATURES

- I DOUBLE BEDROOM
- RAISED GROUND FLOOR
- AVAILABLE IMMEDIATELY
- UNFURNISHED
- EPC RATING C
- 0.4 MILES FROM HORNSEY
  STATION

YOURS FOR £1,600 PCM Two tall original sash windows illuminate the magnolia painted reception room, laid in cosy sand coloured carpeting. Waiting to be discovered in this charming room is a feature cast iron and wood surround fireplace, residing alongside a handful of chunky wooden shelves. Just ideal for displaying much loved novels, vinyl records and trailing indoor plants.

Plentiful space can be found here to accommodate a living, dining, and working area. Next door you'll encounter the galley-style kitchen. Fitted with a plethora of cabinetry, integrated appliances, and charming blue tiled splashback, you can truly rustle up a feast.

To the front of your abode you'll find another beautiful fireplace in the double bedroom and two large shutter windows. Echoing the magnolia walls in the reception room, discover handsome stripped wood flooring awaiting your prized fluffy rugs.

Back through the hallway and to your right, you'll arrive to the gorgeous bathroom. Coo at the wealth of fresh white tiling and wood panelled full sized bath tub in warm, buttery tones.