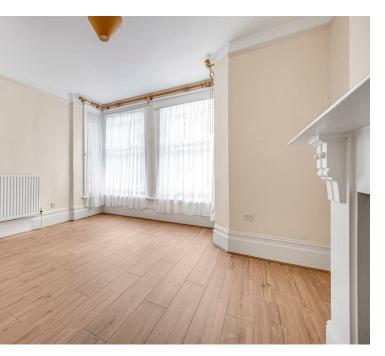

## KEY FEATURES

- I DOUBLE BEDROOM
- RAISED GROUND FLOOR
- AVAILABLE IMMEDIATELY
- UNFURNISHED
- EPC RATING C
- 0.4 MILES FROM HORNSEY
  STATION

YOURS FOR £1,600 PCM Two tall original sash windows illuminate the magnolia painted reception room, laid in cosy sand coloured carpeting. Waiting to be discovered in this charming room is a feature cast iron and wood surround fireplace, residing alongside a handful of chunky wooden shelves. Just ideal for displaying much loved novels, vinyl records and trailing indoor plants.

To the front of your abode you'll find another beautiful fireplace in the double bedroom and two large shutter windows. Echoing the magnolia walls in the reception room, discover handsome stripped wood flooring awaiting your prized fluffy rugs.