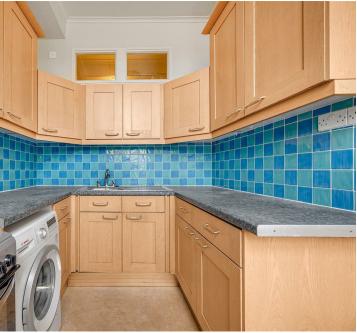

Plentiful space can be found here to accommodate a living, dining, and working area. Next door you'll encounter the galley-style kitchen. Fitted with a plethora of cabinetry, integrated appliances, and charming blue tiled splashback, you can truly rustle up a feast.