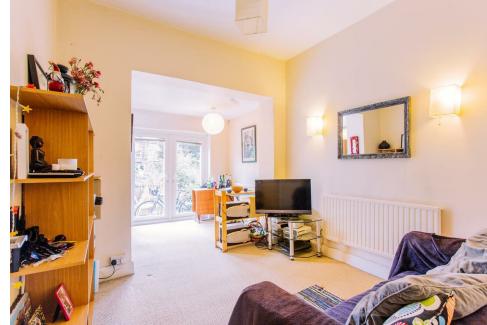

## KEY FEATURES

- I BEDROOM APARTMENT
- PRIVATE ROOF TERRACE
- FURNISHED
- AVAILABLE FROM 23RD SEPTEMBER
- EPC RATING C
- 0.4 MILES FROM FINSBURY PARK STATION

YOURS FOR £1,750 PCM

Stepping towards the Victorian conversion, you'll notice a common lime tree towering above you providing an added touch of privacy to your first floor apartment. Upstairs, you'll be greeted by a perfect example of open plan living that space-strapped Londoners adore, with shades of dandelion, champagne and buttermilk (sounds like the ingredients for a ruddy interesting cocktail to us) decorating the reception area. Round the corner, you'll find trendy white subway tiling lining the wall of the kitchen alongside slate-effect floor tiling, an inbuilt rack of hooks, a sturdy floating shelf. In the astroturf-ed roof terrace, you'll spy growing ivy happily invading your little patch of green, a miniature patio for your miniature BBQ, and a delightful view of the mature trees that surround you. Two large windows bring heaps of light to the bedroom, with wooden blinds making sure you get that much needed lie-in after a long day at work (or play...) and a cozy sand coloured carpet keeping you nice 'n' toasty too. A triple wooden wardrobe can also be found in the bedroom, fitted from floor to ceiling, providing plenty of space for all your huge suitcases, childhood craft projects, or friendly house-elf. In the bathroom, you'll be happy to find a proper bathtub, heated towel rail and heaps of inbuilt storage throughout.