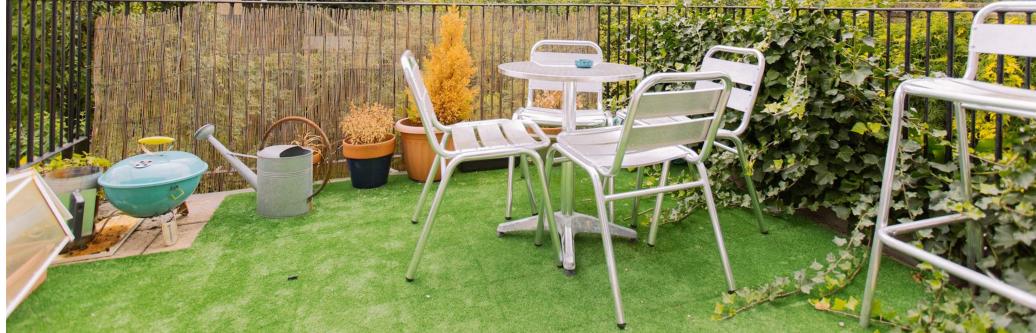

## KEY FEATURES

- I BEDROOM APARTMENT
- PRIVATE ROOF TERRACE
- FURNISHED
- AVAILABLE FROM 23RD SEPTEMBER
- EPC RATING C
- 0.4 MILES FROM FINSBURY PARK STATION

YOURS FOR £1,750 PCM

Stepping towards the Victorian conversion, you'll notice a common lime tree towering above you providing an added touch of privacy to your first floor apartment. Upstairs, you'll be greeted by a perfect example of open plan living that space-strapped Londoners adore, with shades of dandelion, champagne and buttermilk (sounds like the ingredients for a ruddy interesting cocktail to us) decorating the reception area. Round the corner, you'll find trendy white subway tiling lining the wall of the kitchen alongside slate-effect floor tiling, an inbuilt rack of hooks, a sturdy floating shelf. In the astroturf-ed roof terrace, you'll spy growing ivy happily invading your little patch of green, a miniature patio for your miniature BBQ, and a delightful view of the mature trees that surround you. Two large windows bring heaps of light to the bedroom, with wooden blinds making sure you get that much needed lie-in after a long day at work (or play...) and a cozy sand coloured carpet keeping you nice 'n' toasty too. A triple wooden wardrobe can also be found in the bedroom, fitted from floor to ceiling, providing plenty of space for all your huge suitcases, childhood craft projects, or friendly house-elf. In the bathroom, you'll be happy to find a proper bathtub, heated towel rail and heaps of inbuilt storage throughout.