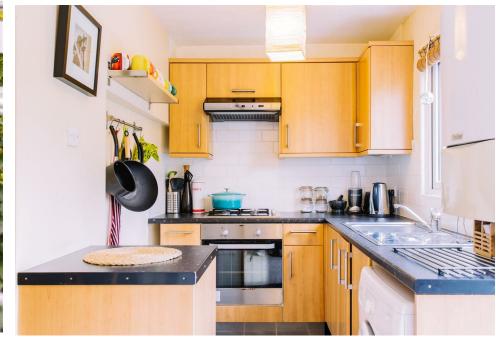

## KEY FEATURES

- I BEDROOM APARTMENT
- PRIVATE ROOF TERRACE
- FURNISHED
- AVAILABLE FROM 23RD SEPTEMBER
- EPC RATING C
- 0.4 MILES FROM FINSBURY PARK STATION

YOURS FOR £1,750 PCM

Stepping towards the Victorian conversion, you'll notice a common lime tree towering above you providing an added touch of privacy to your first floor apartment. Upstairs, you'll be greeted by a perfect example of open plan living that space-strapped Londoners adore, with shades of dandelion, champagne and buttermilk (sounds like the ingredients for a ruddy interesting cocktail to us) decorating the reception area. Round the corner, you'll find trendy white subway tiling lining the wall of the kitchen alongside slate-effect floor tiling, an inbuilt rack of hooks, a sturdy floating shelf. In the astroturf-ed roof terrace, you'll spy growing ivy happily invading your little patch of green, a miniature patio for your miniature BBQ, and a delightful view of the mature trees that surround you. Two large windows bring heaps of light to the bedroom, with wooden blinds making sure you get that much needed lie-in after a long day at work (or play...) and a cozy sand coloured carpet keeping you nice 'n' toasty too. A triple wooden wardrobe can also be found in the bedroom, fitted from floor to ceiling, providing plenty of space for all your huge suitcases, childhood craft projects, or friendly house-elf. In the bathroom, you'll be happy to find a proper bathtub, heated towel rail and heaps of inbuilt storage throughout.