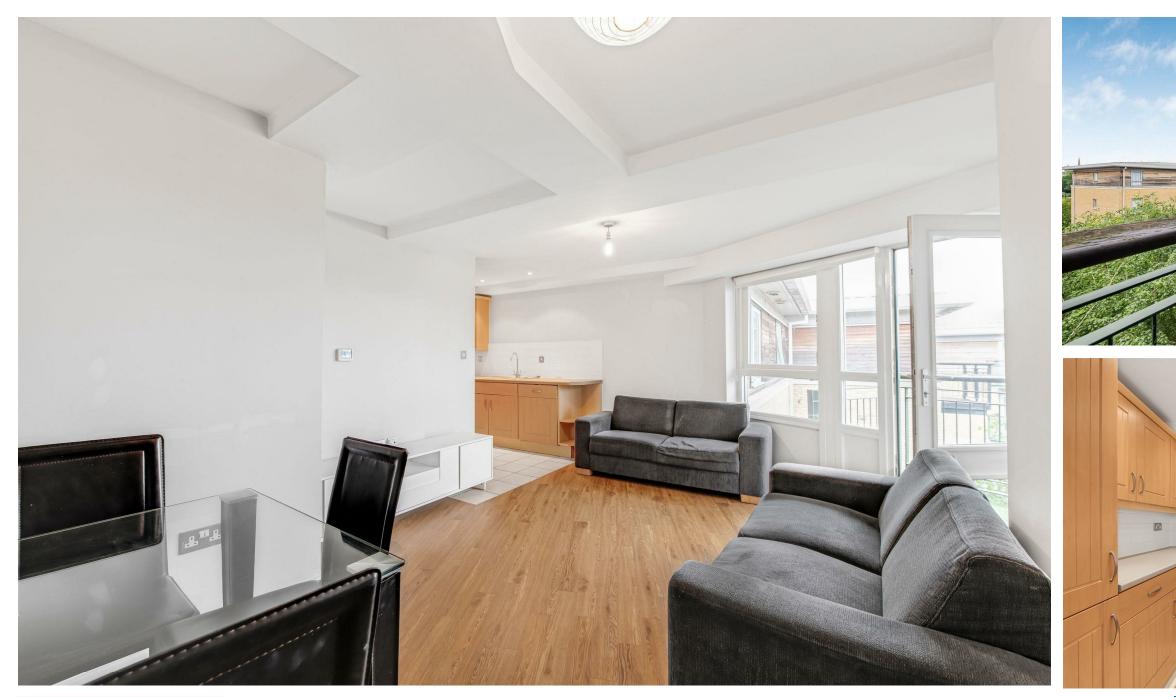

## KEY FEATURES

- 2 DOUBLE BEDROOMS
- BATHROOM AND ENSUITE
- ALLOCATED GARAGE
  PARKING
- OFFERED CHAIN FREE
- PRIVATE BALCONY

YOURS FOR

£500,000

0.5 MILES TO FINSBURY PARK
 STATION

Located on the borders of desirable Hackney this gated two bedroom apartment resides across the fourth floor and hosts rooftop views from your own private balcony. With designated underground parking, storage, family bathroom and en-suite, you have everything you need in the heart of popular Finsbury Park.