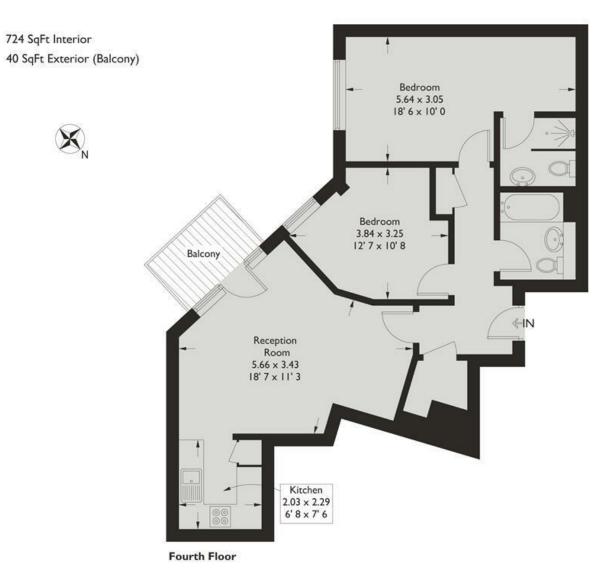

This plan is not to scale and must be used as layout guidance only. All measurements and areas are approximate and should not be relied upon to provide accurate information. This plan must not be relied upon when making property valuations, design considerations or any other such relevant decisions. We accept no responsibility or liability (whether in contract, tort or otherwise) in relation to any loss whatsoever arising from or in connection with any use of this plan or the adequacy, accuracy or completeness of it or any information within it.

## KEY FEATURES

- 2 DOUBLE BEDROOMS
- BATHROOM AND ENSUITE
- ALLOCATED GARAGE
  PARKING
- OFFERED CHAIN FREE
- PRIVATE BALCONY

YOURS FOR

£500,000

0.5 MILES TO FINSBURY PARK
 STATION

Located on the borders of desirable Hackney this gated two bedroom apartment resides across the fourth floor and hosts rooftop views from your own private balcony. With designated underground parking, storage, family bathroom and en-suite, you have everything you need in the heart of popular Finsbury Park.