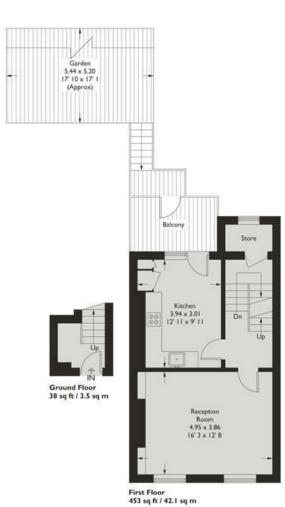

1243 SqFt Interior 69 SqFt Exterior Balcony

Eaves

Eaves

Eaves

Eaves

Eaves

Eaves

Eaves

Eaves

Eaves

Third Floor
325 sq ft / 30.2 sq m
(Excluding Reduced Headroom / Eaves)

Bedroom
3.75 x 3.14
12' 4 x 10' 4
12' 5 x 6' 5

Second Floor
427 sq ft / 39.7 sq m

This plan is not to scale and must be used as layout guidance only. All measurements and areas are approximate and should not be relied upon to provide accurate information. This plan must not be relied upon when making property valuations, design considerations or any other such relevant decisions. We accept no responsibility or liability (whether in contract, tort or otherwise) in relation to any loss whatsoever arising from or in connection with any use of this plan or the adequacy, accuracy or completeness of it or any information within it.