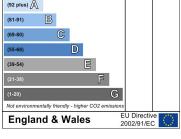

## MATERIAL INFORMATION:

- > LEASEHOLD 133 YEARS
- > £250 PA GROUND RENT
- > £0 SERVICE CHARGE
- > COUNCIL TAX BAND D
  - > EPC D

England & Wales EU Directive 2002/91/EC