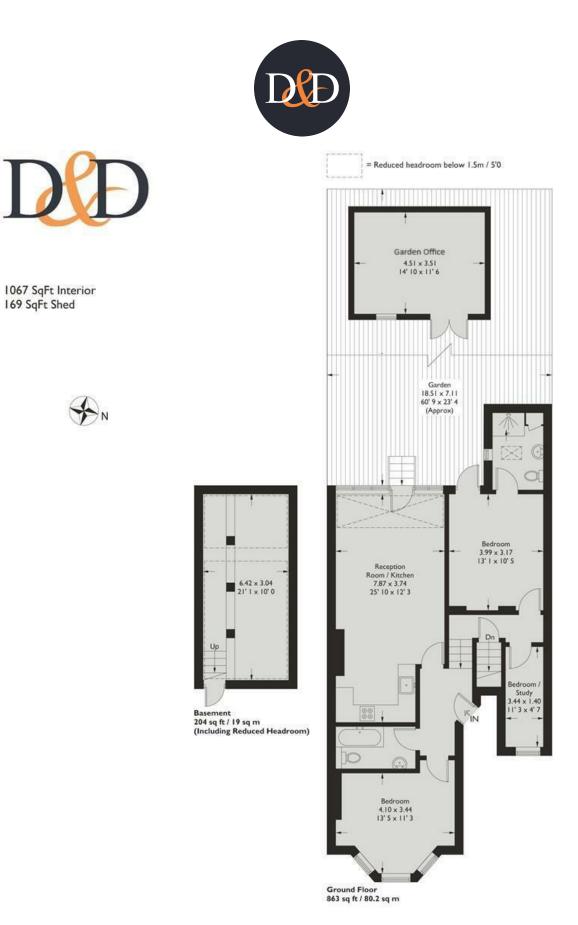

This plan is not to scale and must be used as layout guidance only. All measurements and areas are approximate and should not be relied upon to provide accurate information. This plan must not be relied upon when making property valuations, design considerations or any other such relevant decisions. We accept no responsibility or liability (whether in contract, tort or otherwise) in relation to any loss whatsoever arising from or in connection with any use of this plan or the adequacy, accuracy or completeness of it or any information within it.

## **KEY FEATURES**

- 2 DOUBLE BEDROOMS
- PRIVATE GARDEN & GARDEN OFFICE
- NURSERY / HOME OFFICE
- ST. AIDAN'S PRIMARY SCHOOL CATCHMENT
- BASEMENT STORAGE

YOURS FOR

£750,000

• 0.4 MILES TO HARRINGAY **STATION** 

Your light-filled two bedroom apartment resides along the tree lined residential street of Ferme Park Road, nestled between the buzz of Crouch Hill and the beauty of Stroud Green with its surrounding parks and green space. Enjoy plentiful space and your own dedicated home office room, complete with private garden, basement and large garden office..