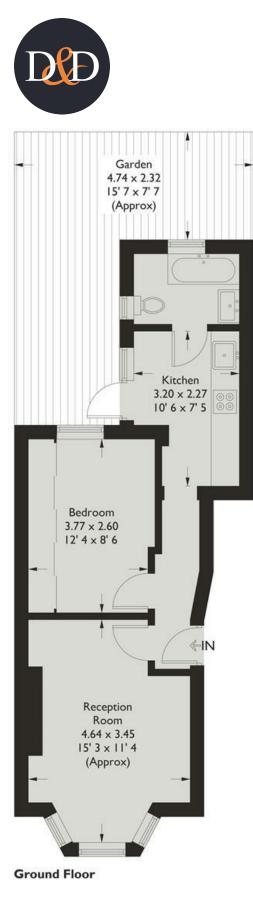

418 SqFt Interior

This plan is not to scale and must be used as layout guidance only. All measurements and areas are approximate and should not be relied upon to provide accurate information. This plan must not be relied upon when making property valuations, design considerations or any other such relevant decisions. We accept no responsibility or liability (whether in contract, tort or otherwise) in relation to any loss whatsoever arising from or in connection with any use of this plan or the adequacy, accuracy or completeness of it or any information within it.

## KEY FEATURES

- I DOUBLE BEDROOM
- PRIVATE PATIO GARDEN
- POPULAR LOCATION
- SEPARATE KITCHEN
- PERIOD HOME
- 0.2 MILES TO FINSBURY PARK
  STATION

YOURS FOR £400,000 On a quiet, residential street within the heart of an ever-popular North London neighbourhood, this one bedroom, ground floor garden flat welcomes you inside with streams of natural light, space and plentiful character throughout.