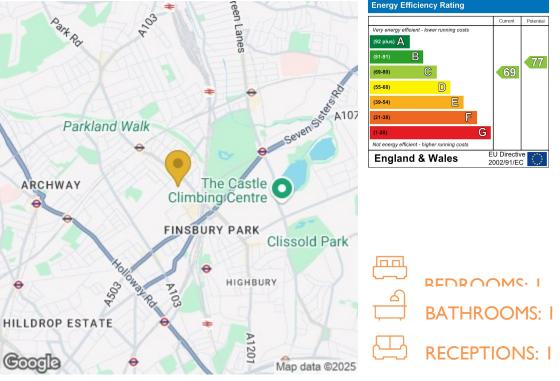

## MATERIAL INFORMATION:

- > LEASEHOLD 125 YEARS FROM 03/1992
- > SERVICE CHARGE £917.40 PA
- > GROUND RENT £10.00 PA
  - > EPC RATING C
- > COUNCIL TAX BAND C

The popular surrounds of Finsbury Park play host to a lively community of award winning eateries, independent retail and an abundance of green space. Transport wise, Moray Road has highly desirable links to East and Central London via Victoria and Piccadilly lines with Finsbury Park station a short stroll away, whilst a multitude of bus routes await on the doorstep.