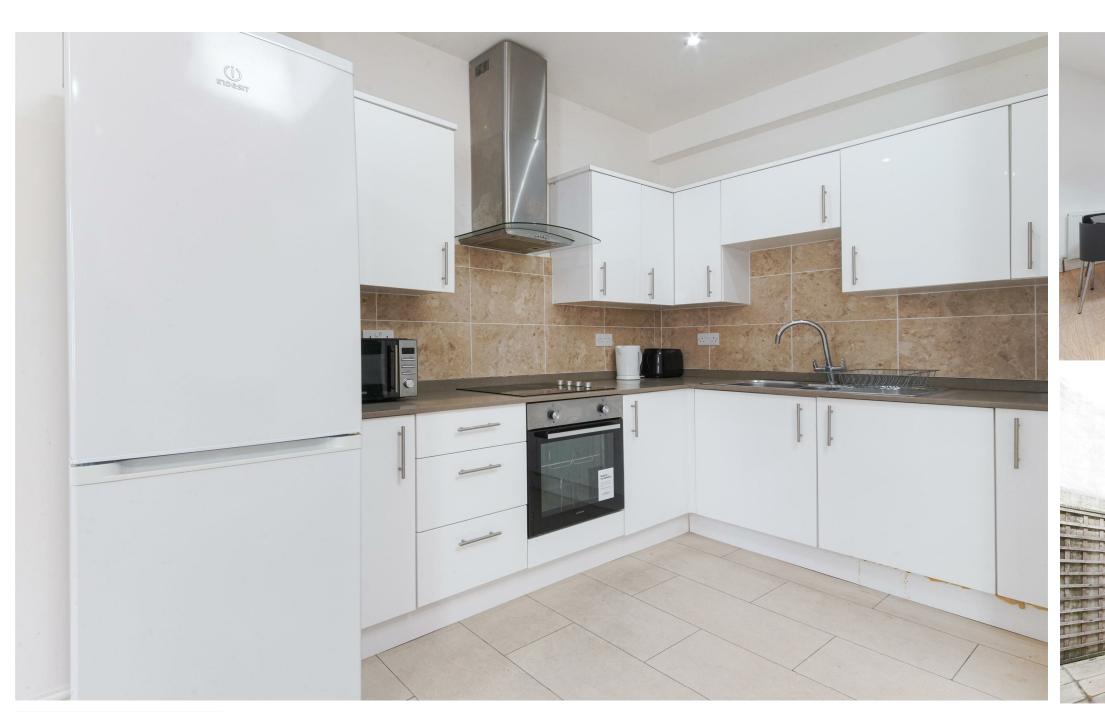

## KEY FEATURES

- 2 DOUBLE BEDROOMS
- COURTYARD GARDEN
- AVAILABLE 03/06
- EPC RATING C
- UNFURNISHED
- 0.9 MILES FROM KINGS
  CROSS

YOURS FOR £2,100 PCM This light filled ground floor and basement level apartment hosts laminate hardwood flooring, clean white walls and recessed spot lighting throughout, with two skylights in the open plan reception and dining area providing an abundance of daylight to filter through. Here you'll find space for two lounge areas and dining furniture with access to the smart, L shaped kitchen complete with a wealth of crisp white cabinetry, integrated hob/oven, chic granite worktops and hard wearing tiled floors. Through to the hallway you'll pass the separate WC, featuring the same hardwood and white walls found throughout the property, with extra storage space beneath and within the mirrored sink area. Up the natural carpeted staircase, the two double bedrooms await. Both providing a perfect blank canvas, adorned in clean white walls and wooden floors, with one featuring access to the private patio with high white painted walls for added privacy and trellising for plants space for extra seating, BBQ dining and stargazing all year round. On this floor you'll also find the large, contemporary fitted boutique bathroom, decked from floor to ceiling in warm sandy hues and boasting full sized bath tub and overhead shower, heated towel rail and second WC / sink area. This is the ideal apartment for those looking for quiet, modern design in the beating heart of vibrant Islington.