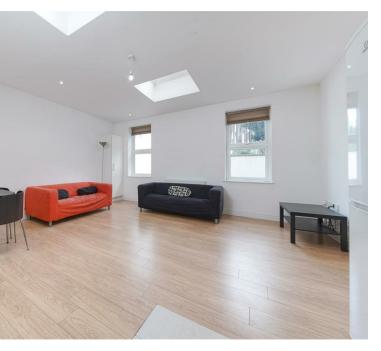

## KEY FEATURES

- 2 DOUBLE BEDROOMS
- COURTYARD GARDEN
- AVAILABLE 03/06
- EPC RATING C
- UNFURNISHED
- 0.9 MILES FROM KINGS
  CROSS

YOURS FOR £2,100 PCM This light filled ground floor and basement level apartment hosts laminate hardwood flooring, clean white walls and recessed spot lighting throughout, with two skylights in the open plan reception and dining area providing an abundance of daylight to filter through. Here you'll find space for two lounge areas and dining furniture with access to the smart, L shaped kitchen complete with a wealth of crisp white cabinetry, integrated hob/oven, chic granite worktops and hard wearing tiled floors. Through to the hallway you'll pass the separate WC, featuring the same hardwood and white walls found throughout the property, with extra storage space beneath and within the mirrored sink area. Up the natural carpeted staircase, the two double bedrooms await. Both providing a perfect blank canvas, adorned in clean white walls and wooden floors, with one featuring access to the private patio with high white painted walls for added privacy and trellising for plants space for extra seating, BBQ dining and stargazing all year round. On this floor you'll also find the large, contemporary fitted boutique bathroom, decked from floor to ceiling in warm sandy hues and boasting full sized bath tub and overhead shower, heated towel rail and second WC / sink area. This is the ideal apartment for those looking for quiet, modern design in the beating heart of vibrant Islington.