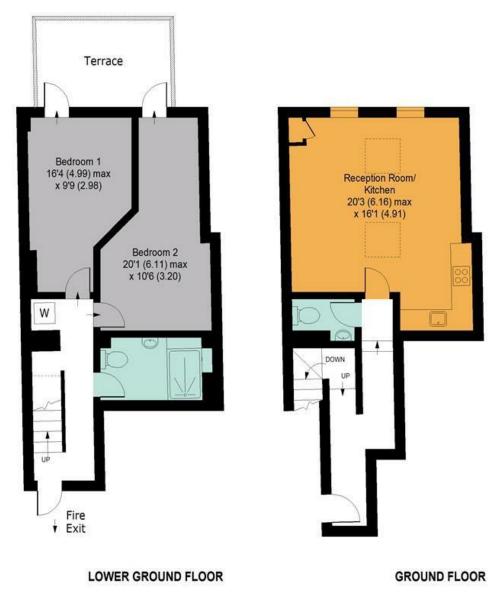

## Caledonian Road, N1 APPROX. GROSS INTERNAL FLOOR AREA 928 SQ FT / 86.2 SQ M

Whilst every attempt has been made to ensure the accuracy of the floor plan contained here, measurements of doors, windows and rooms are approximate and no responsibility is taken for any error, omission or misstatement. These plans are for representative purposes only as defined by the RICS code of Measuring Practice and should be used as such by any prospective purchaser. Specifically no guarantee is given on the total square footage of the property if quoted on this plan. Any figure given is for initial guidance only and should not be relied on as basis of valuation.

## KEY FEATURES

- 2 DOUBLE BEDROOMS
- COURTYARD GARDEN
- AVAILABLE 03/06
- EPC RATING C
- UNFURNISHED
- 0.9 MILES FROM KINGS
  CROSS

YOURS FOR £2,100 PCM This light filled ground floor and basement level apartment hosts laminate hardwood flooring, clean white walls and recessed spot lighting throughout, with two skylights in the open plan reception and dining area providing an abundance of daylight to filter through. Here you'll find space for two lounge areas and dining furniture with access to the smart, L shaped kitchen complete with a wealth of crisp white cabinetry, integrated hob/oven, chic granite worktops and hard wearing tiled floors. Through to the hallway you'll pass the separate WC, featuring the same hardwood and white walls found throughout the property, with extra storage space beneath and within the mirrored sink area. Up the natural carpeted staircase, the two double bedrooms await. Both providing a perfect blank canvas, adorned in clean white walls and wooden floors, with one featuring access to the private patio with high white painted walls for added privacy and trellising for plants space for extra seating, BBQ dining and stargazing all year round. On this floor you'll also find the large, contemporary fitted boutique bathroom, decked from floor to ceiling in warm sandy hues and boasting full sized bath tub and overhead shower, heated towel rail and second WC / sink area. This is the ideal apartment for those looking for quiet, modern design in the beating heart of vibrant Islington.