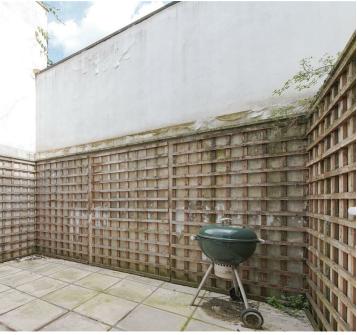

## KEY FEATURES

- 2 DOUBLE BEDROOMS
- COURTYARD GARDEN
- AVAILABLE 03/06
- EPC RATING C
- UNFURNISHED
- 0.9 MILES FROM KINGS
  CROSS

YOURS FOR £2,100 PCM This light filled ground floor and basement level apartment hosts laminate hardwood flooring, clean white walls and recessed spot lighting throughout, with two skylights in the open plan reception and dining area providing an abundance of daylight to filter through. Here you'll find space for two lounge areas and dining furniture with access to the smart, L shaped kitchen complete with a wealth of crisp white cabinetry, integrated hob/oven, chic granite worktops and hard wearing tiled floors. Through to the hallway you'll pass the separate WC, featuring the same hardwood and white walls found throughout the property, with extra storage space beneath and within the mirrored sink area. Up the natural carpeted staircase, the two double bedrooms await. Both providing a perfect blank canvas, adorned in clean white walls and wooden floors, with one featuring access to the private patio with high white painted walls for added privacy and trellising for plants space for extra seating, BBQ dining and stargazing all year round. On this floor you'll also find the large, contemporary fitted boutique bathroom, decked from floor to ceiling in warm sandy hues and boasting full sized bath tub and overhead shower, heated towel rail and second WC / sink area. This is the ideal apartment for those looking for quiet, modern design in the beating heart of vibrant Islington.