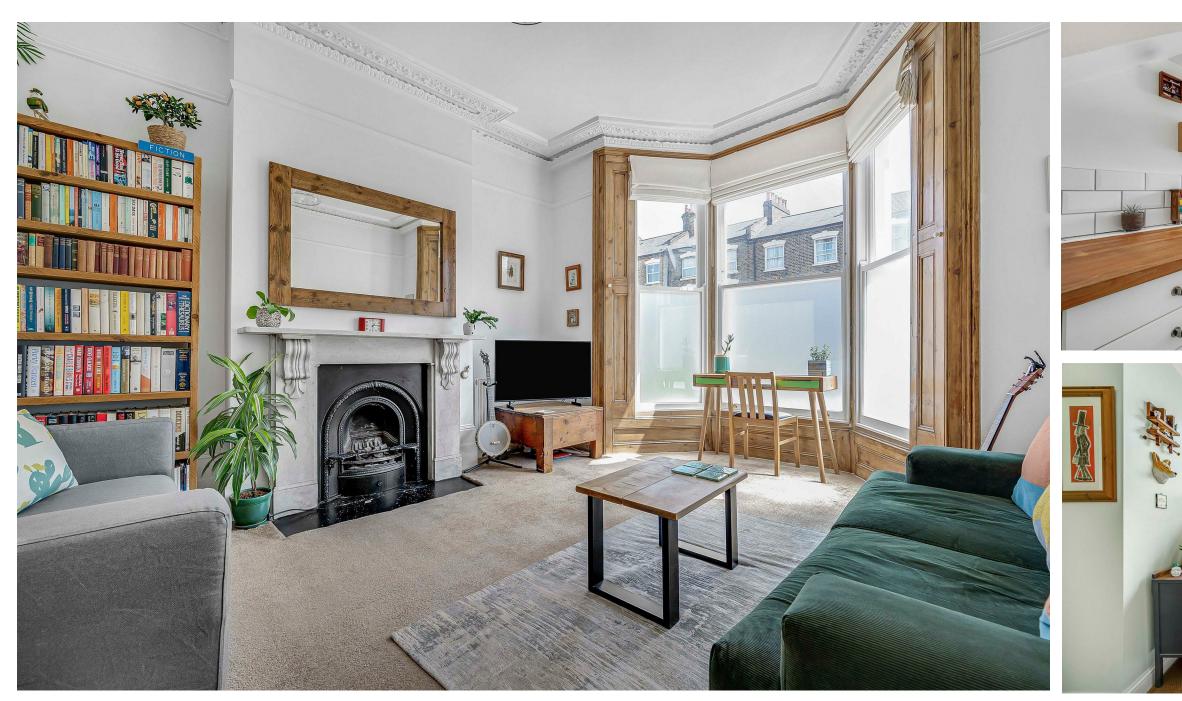

## KEY FEATURES

- I DOUBLE BEDROOM
- CHARMING PERIOD FEATURES
- SHARE OF FREEHOLD
- WELL PRESENTED
  THROUGHOUT
- SEPARATE FARMHOUSE STYLE
  KITCHEN
- 0.3 MILES TO FINSBURY PARK
  STATION

YOURS FOR

£425,000

Revel in charming period features and contemporary design throughout this charming, one-bedroom Victorian conversion. Situated on a raised ground floor, the attractive abode sits within the heart of popular Finsbury Park, with swathes of local green space.