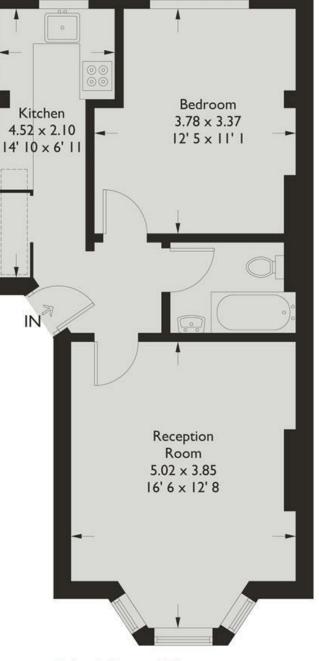

= Reduced headroom below 1.5m / 5'0

488 SqFt Interior

**Raised Ground Floor** 

This plan is not to scale and must be used as layout guidance only. All measurements and areas are approximate and should not be relied upon to provide accurate information. This plan must not be relied upon when making property valuations, design considerations or any other such relevant decisions. We accept no responsibility or liability (whether in contract, tort or otherwise) in relation to any loss whatsoever arising from or in connection with any use of this plan or the adequacy, accuracy or completeness of it or any information within it.

> DAVIES & DAVIES ESTATE AGENTS 85 Stroud Green Road, Finsbury Park, London, N4 3EG 0207 272 0986 | info@daviesdavies.co.uk www.daviesdavies.co.uk

WOODSTOCK ROAD 1 BEDROOM | 1 BATHROOM | FLAT