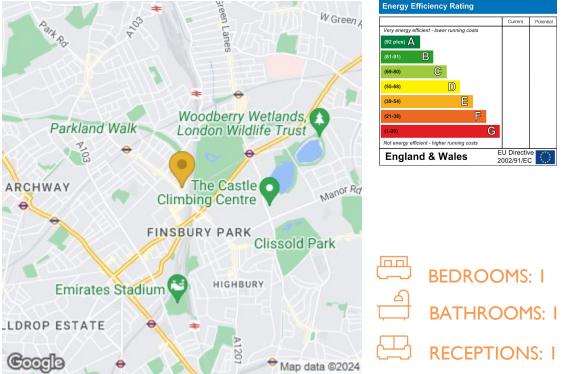

## MATERIAL INFORMATION:

- > SHARE OF FREEHOLD
- > 999 YEAR LEASE FROM I 985
- > £0 GROUND RENT £0 SERVICE CHARGE

> EPC TBC

> COUNCIL TAX BAND B

You are located mere moments from an excellent selection of bars and restaurants, Stroud Green Farmers' Market and the famous Park Theatre. Transport wise, Finsbury Park station – offering tube, rail and bus options (including the Victoria and Piccadilly lines) – is found within 0.2 miles, just a five-minute stroll away on foot.