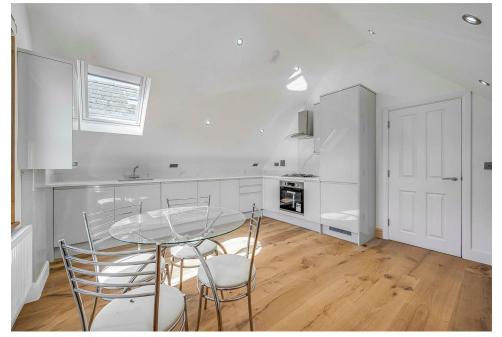

## KEY FEATURES

- I DOUBLE BEDROOM
- CHAIN FREE
- SHARE OF FREEHOLD
- VAULTED CEILINGS
- NEWLY REFURBISHED
- 0.4 MILES FROM FINSBURY
  PARK STATION

YOURS FOR £425,000

Welcome to this charming property located in the sought-after area of Upper Tollington Park in Stroud Green. This delightful flat boasts a newly refurbished interior, perfect for those looking for a modern and stylish living space.