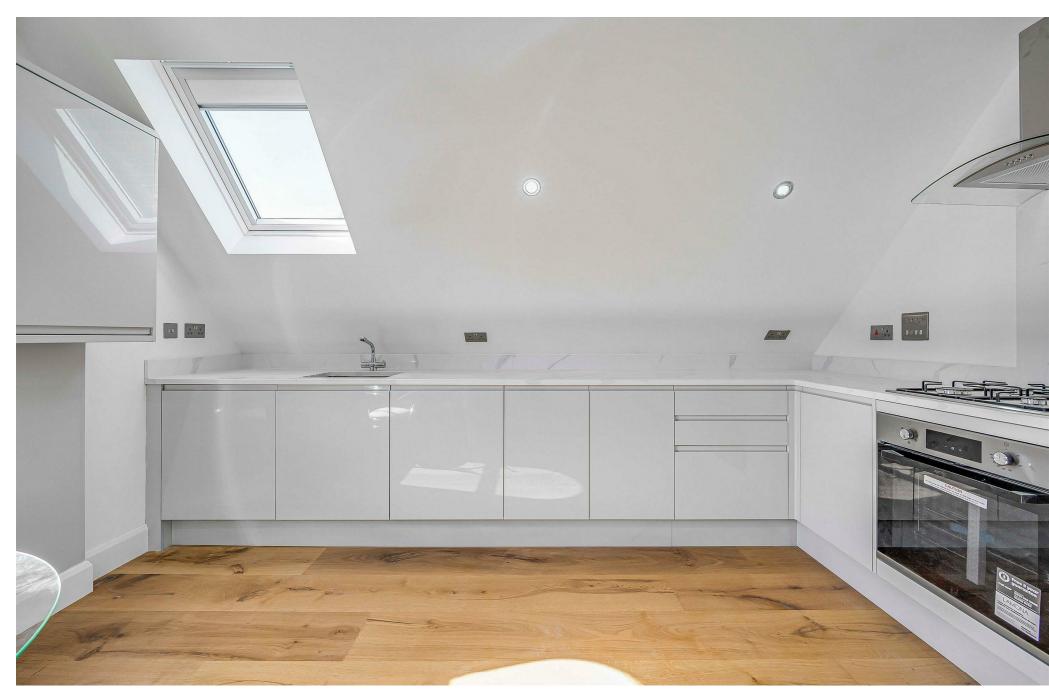

## KEY FEATURES

- I DOUBLE BEDROOM
- CHAIN FREE
- SHARE OF FREEHOLD
- VAULTED CEILINGS
- NEWLY REFURBISHED
- 0.4 MILES FROM FINSBURY
  PARK STATION

YOURS FOR £425,000

Welcome to this charming property located in the sought-after area of Upper Tollington Park in Stroud Green. This delightful flat boasts a newly refurbished interior, perfect for those looking for a modern and stylish living space.