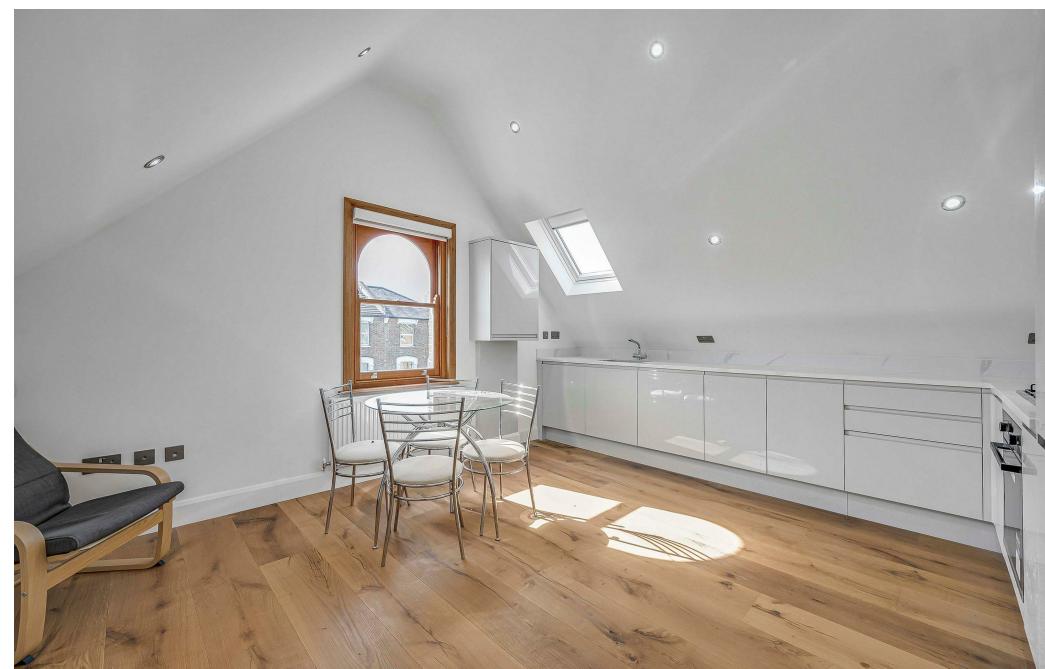

## KEY FEATURES

- I DOUBLE BEDROOM
- CHAIN FREE
- SHARE OF FREEHOLD
- VAULTED CEILINGS
- NEWLY REFURBISHED
- 0.4 MILES FROM FINSBURY
  PARK STATION

YOURS FOR £450,000

Welcome to this charming property located in the sought-after area of Upper Tollington Park in Stroud Green. This delightful flat boasts a newly refurbished interior, perfect for those looking for a modern and stylish living space.