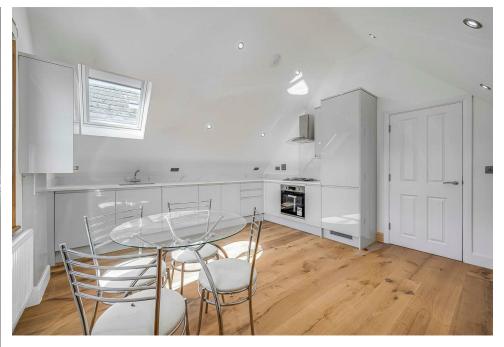

## KEY FEATURES

- I DOUBLE BEDROOM
- CHAIN FREE
- SHARE OF FREEHOLD
- VAULTED CEILINGS
- NEWLY REFURBISHED
- 0.4 MILES FROM FINSBURY
  PARK STATION

YOURS FOR £450,000

Welcome to this charming property located in the sought-after area of Upper Tollington Park in Stroud Green. This delightful flat boasts a newly refurbished interior, perfect for those looking for a modern and stylish living space.