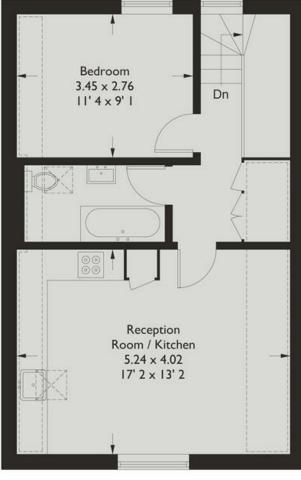

516 SqFt Interior

First Floor 21 sq ft / 2 sq m

Second Floor 495 sq ft / 46 sq m (Including Reduced Headroom)

This plan is not to scale and must be used as layout guidance only. All measurements and areas are approximate and should not be relied upon to provide accurate information. This plan must not be relied upon when making property valuations, design considerations or any other such relevant decisions. We accept no responsibility or liability (whether in contract, tort or otherwise) in relation to any loss whatsoever arising from or in connection with any use of this plan or the adequacy, accuracy or completeness of it or any information within it.