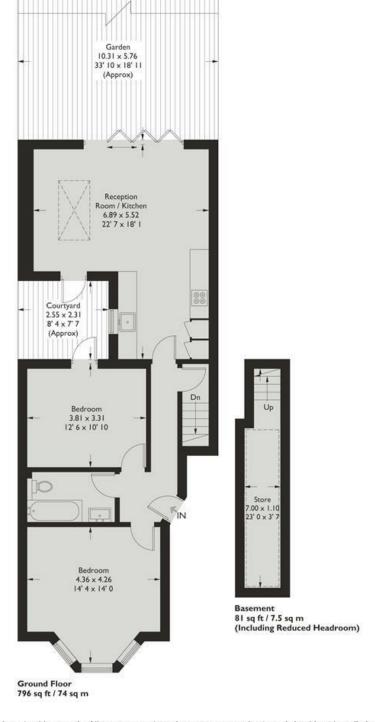

= Reduced headroom below 1.5m / 5'0

877 SqFt Interior 63 SqFt Exterior Courtyard

This plan is not to scale and must be used as layout guidance only. All measurements and areas are approximate and should not be relied upon to provide accurate information. This plan must not be relied upon when making property valuations, design considerations or any other such relevant decisions. We accept no responsibility or liability (whether in contract, tort or otherwise) in relation to any loss whatsoever arising from or in connection with any use of this plan or the adequacy, accuracy or completeness of it or any information within it.

To the rear of the property the property open up to a spacious kitchen / reception room, ideal for entertaining guests or simply relaxing after a long day. The open plan living kitchen is a highlight of this home, providing a versatile space for cooking, dining, and unwinding.

With two double bedrooms, this flat offers ample space for a small family, guests, or even a home office. The bathroom is sleek and stylish, adding a touch of luxury to your daily routine.

One of the standout features of this property is the private garden, Imagine enjoying your morning coffee or hosting a summer barbecue in this tranquil outdoor space.

Conveniently located in a vibrant neighbourhood, this flat is chainfree, making it an attractive option for those looking to move in quickly without any hassle.

BEDROOMS: 2 **BATHROOMS: I** 