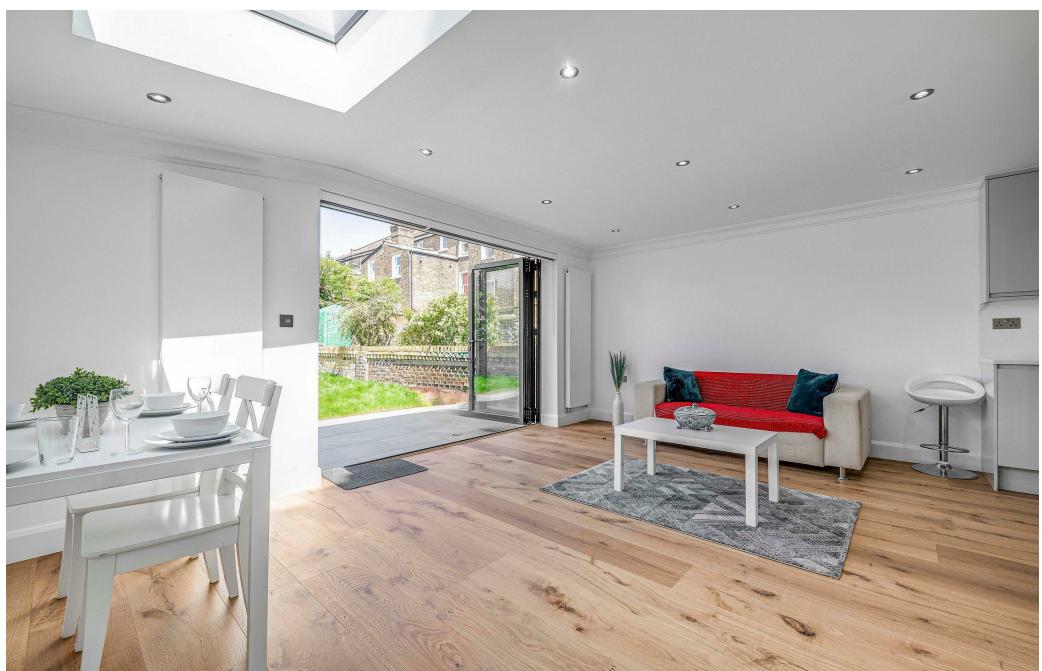

To the rear of the property the property open up to a spacious kitchen / reception room, ideal for entertaining guests or simply relaxing after a long day. The open plan living kitchen is a highlight of this home, providing a versatile space for cooking, dining, and unwinding.