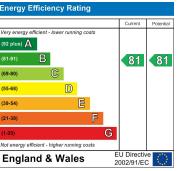

## MATERIAL INFORMATION:

- > LEASEHOLD 113 YEARS
- > GROUND RENT £300.00
- > £2019.02 SERVICE CHARGE
  - > EPC B
- > COUNCIL TAX BAND D

## KEY FEATURES

- 2 DOUBLE BEDROOMS
- 2 BATHROOMS
- OFFERED CHAIN FREE
- TOP FLOOR BALCONY
- EPC RATING B
- 0.2 MILES FROM FINSBURY
  PARK STATION