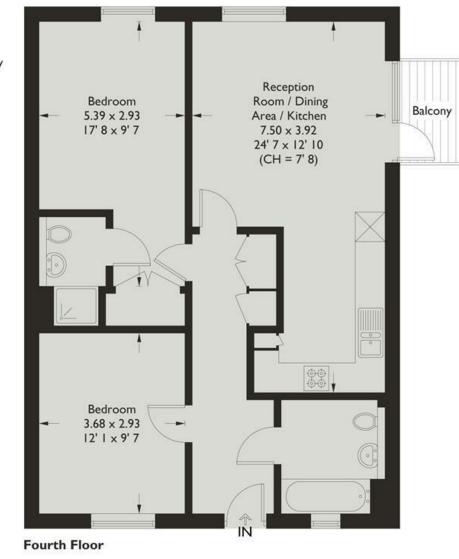

756 SqFt Interior 29 SqFt Exterior Balcony

This plan is not to scale and must be used as layout guidance only. All measurements and areas are approximate and should not be relied upon to provide accurate information. This plan must not be relied upon when making property valuations, design considerations or any other such relevant decisions. We accept no responsibility or liability (whether in contract, tort or otherwise) in relation to any loss whatsoever arising from or in connection with any use of this plan or the adequacy, accuracy or completeness of it or any information within it.

## KEY FEATURES

- 2 DOUBLE BEDROOMS
- 2 BATHROOMS
- OFFERED CHAIN FREE
- TOP FLOOR BALCONY
- EPC RATING B
- 0.2 MILES FROM FINSBURY
  PARK STATION