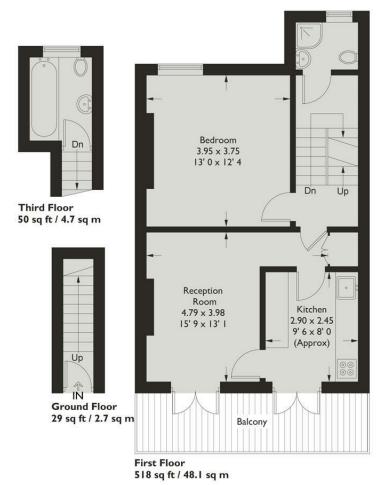

1086 SqFt Interior 101 SqFt Exterior Balcony

Second Floor 489 sq ft / 45.4 sq m

This plan is not to scale and must be used as layout guidance only. All measurements and areas are approximate and should not be relied upon to provide accurate information. This plan must not be relied upon when making property valuations, design considerations or any other such relevant decisions. We accept no responsibility or liability (whether in contract, tort or otherwise) in relation to any loss whatsoever arising from or in connection with any use of this plan or the adequacy, accuracy or completeness of it or any information within it.

## KEY FEATURES

- 4 DOUBLE BEDROOMS
- OFFERED CHAIN FREE
- PRIVATE TERRACE
- IN NEED OF **MODERNISATION**
- FREEHOLD FLAT
- 0.3 MILES TO FINSBURY PARK STATION

YOURS FOR £600,000

Ideally located in the beating heart of popular Finsbury Park. Your 4 bed Victorian conversion sits along popular Lennox Road and boasts its own private terrace. Local green space abounds, from the brand new Woodfall Park around the corner to Finsbury Park itself.

The Property Ombudsman

BEDROOMS: 4 **BATHROOMS: 2** 

**RECEPTIONS: I**