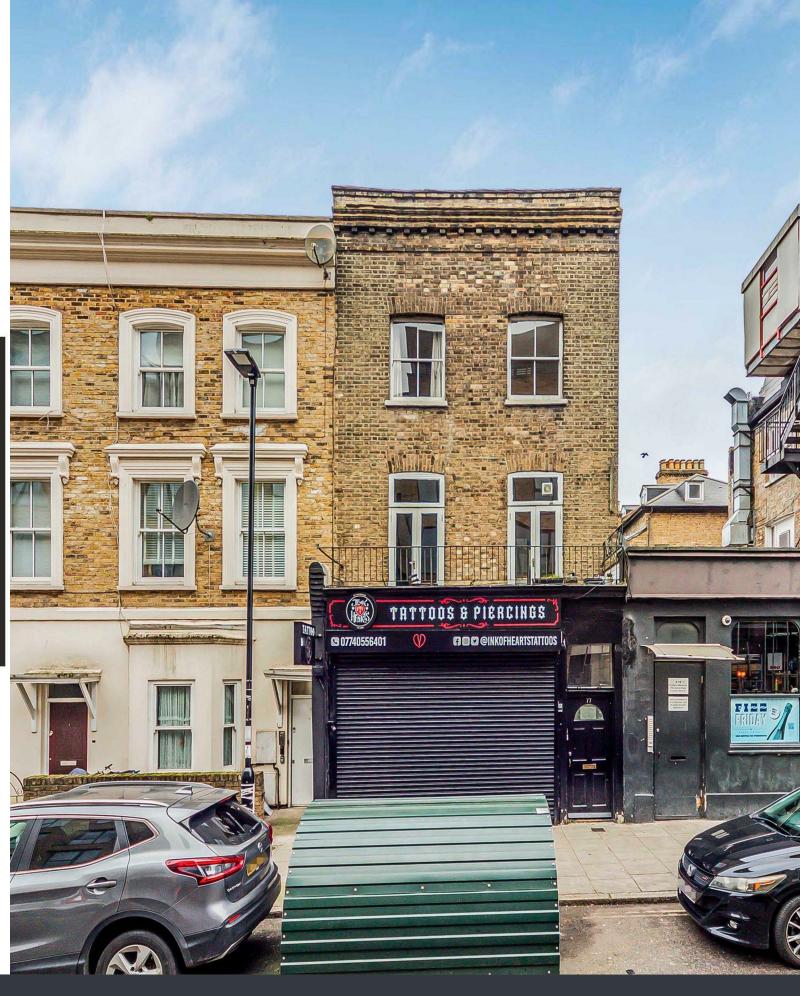

## KEY FEATURES

- 4 DOUBLE BEDROOMS
- OFFERED CHAIN FREE
- PRIVATE TERRACE
- IN NEED OF **MODERNISATION**
- FREEHOLD FLAT
- 0.3 MILES TO FINSBURY PARK STATION

YOURS FOR £600,000

Ideally located in the beating heart of popular Finsbury Park. Your 4 bed Victorian conversion sits along popular Lennox Road and boasts its own private terrace. Local green space abounds, from the brand new Woodfall Park around the corner to Finsbury Park itself.

Situated in a popular residential area just off Fonthill Road, a wide range of activities can be found in Finsbury Park itself 0.3 miles away, from athletics tracks to exhibitions in Furtherfield Gallery. A brilliant away of international delis, award winning restaurants and watering holes can also be found on Stroud Green Road 0.2 miles away. Finsbury Park mainline and underground station provides the nearest major public transport.