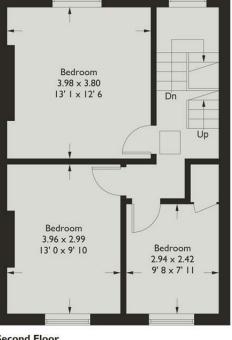

1086 SqFt Interior 101 SqFt Exterior Balcony

Second Floor 489 sq ft / 45.4 sq m

This plan is not to scale and must be used as layout guidance only. All measurements and areas are approximate and should not be relied upon to provide accurate information. This plan must not be relied upon when making property valuations, design considerations or any other such relevant decisions. We accept no responsibility or liability (whether in contract, tort or otherwise) in relation to any loss whatsoever arising from or in connection with any use of this plan or the adequacy, accuracy or completeness of it or any information within it.

## KEY FEATURES

- 4 DOUBLE BEDROOMS
- OFFERED CHAIN FREE
- PRIVATE TERRACE
- IN NEED OF **MODERNISATION**
- FREEHOLD FLAT
- 0.3 MILES TO FINSBURY PARK STATION

YOURS FOR £600,000

Ideally located in the beating heart of popular Finsbury Park. Your 4 bed Victorian conversion sits along popular Lennox Road and boasts its own private terrace. Local green space abounds, from the brand new Woodfall Park around the corner to Finsbury Park itself.

The Property Ombudsman

BEDROOMS: 4 **BATHROOMS: 2** 

**RECEPTIONS: I**