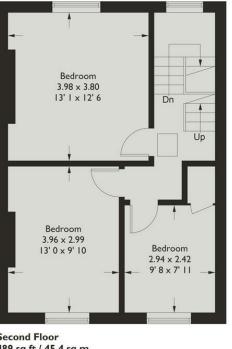

1086 SqFt Interior 101 SqFt Exterior Balcony

Second Floor 489 sq ft / 45.4 sq m

This plan is not to scale and must be used as layout guidance only. All measurements and areas are approximate and should not be relied upon to provide accurate information. This plan must not be relied upon when making property valuations, design considerations or any other such relevant decisions. We accept no responsibility or liability (whether in contract, tort or otherwise) in relation to any loss whatsoever arising from or in connection with any use of this plan or the adequacy, accuracy or completeness of it or any information within it.