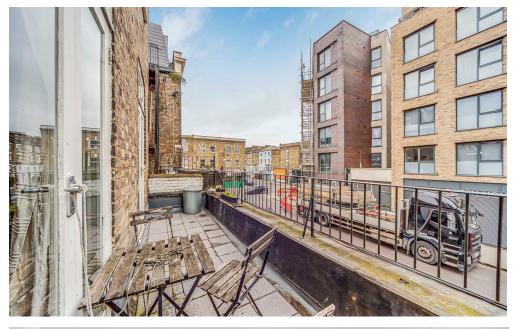

## KEY FEATURES

- 4 DOUBLE BEDROOMS
- OFFERED CHAIN FREE
- PRIVATE TERRACE
- IN NEED OF MODERNISATION
- FREEHOLD FLAT
- 0.3 MILES TO FINSBURY PARK STATION

YOURS FOR £600,000

Ideally located in the beating heart of popular Finsbury Park. Your 4 bed Victorian conversion sits along popular Lennox Road and boasts its own private terrace. Local green space abounds, from the brand new Woodfall Park around the corner to Finsbury Park itself.