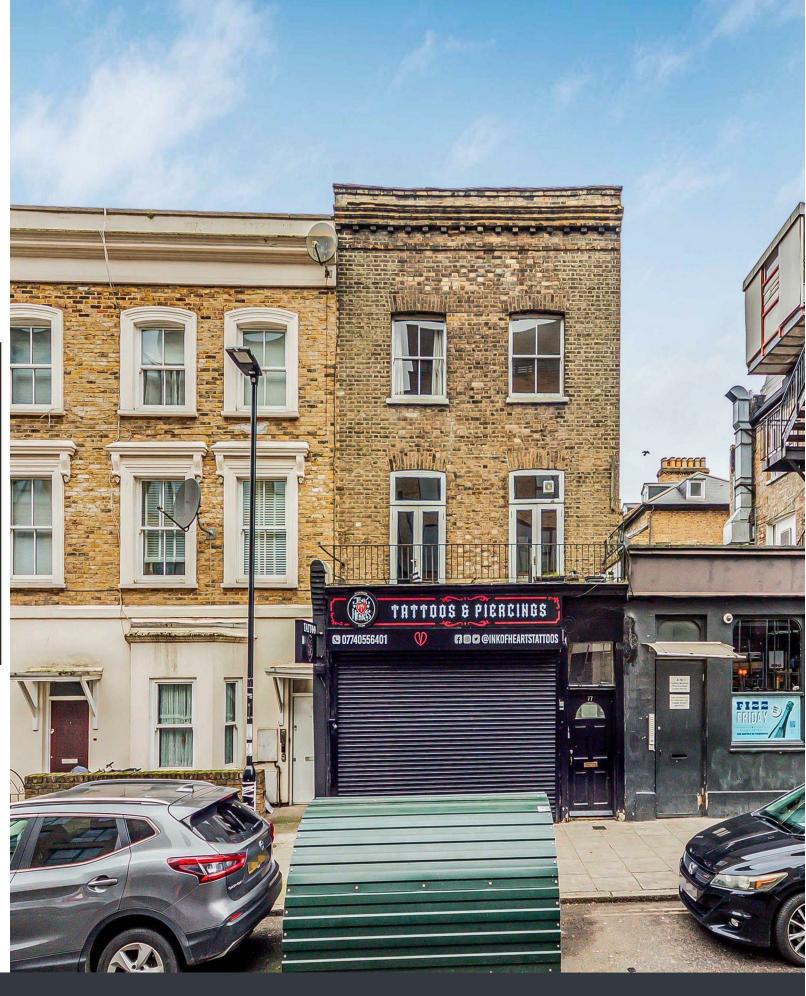

## KEY FEATURES

- 4 DOUBLE BEDROOMS
- OFFERED CHAIN FREE
- PRIVATE TERRACE
- IN NEED OF MODERNISATION
- FREEHOLD FLAT
- 0.3 MILES TO FINSBURY PARK STATION

YOURS FOR £600,000

Ideally located in the beating heart of popular Finsbury Park. Your 4 bed Victorian conversion sits along popular Lennox Road and boasts its own private terrace. Local green space abounds, from the brand new Woodfall Park around the corner to Finsbury Park itself.

Situated in a popular residential area just off Fonthill Road, a wide range of activities can be found in Finsbury Park itself 0.3 miles away, from athletics tracks to exhibitions in Furtherfield Gallery. A brilliant away of international delis, award winning restaurants and watering holes can also be found on Stroud Green Road 0.2 miles away. Finsbury Park mainline and underground station provides the nearest major public transport.