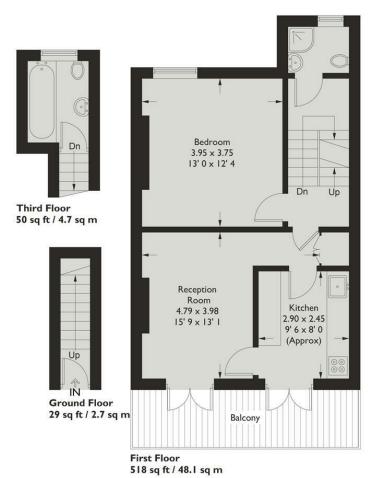

## KEY FEATURES

- 4 DOUBLE BEDROOMS
- OFFERED CHAIN FREE
- PRIVATE TERRACE
- IN NEED OF MODERNISATION
- FREEHOLD FLAT
- 0.3 MILES TO FINSBURY PARK STATION

YOURS FOR £600,000

Ideally located in the beating heart of popular Finsbury Park. Your 4 bed Victorian conversion sits along popular Lennox Road and boasts its own private terrace. Local green space abounds, from the brand new Woodfall Park around the corner to Finsbury Park itself.

BEDROOMS: 4

BATHROOMS: 2

RECEPTIONS: I