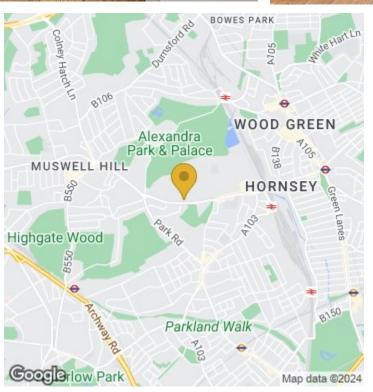

Local green space and an abundance of popular independent eateries and watering holes pepper the surrounding areas, with Alexandra Palace and Priory Park on your doorstep alongside the trappings of both Crouch End and Muswell Hill Broadways within walking distance. Transport options include the local bus route W7, while Hornsey Rail Station provides a fast service to the West End and City.