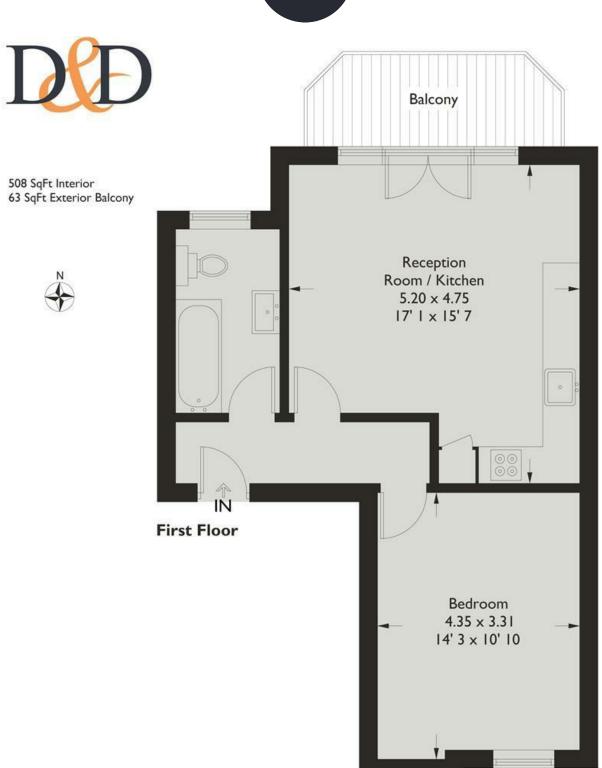

This plan is not to scale and must be used as layout guidance only. All measurements and areas are approximate and should not be relied upon to provide accurate information. This plan must not be relied upon when making property valuations, design considerations or any other such relevant decisions. We accept no responsibility or liability (whether in contract, tort or otherwise) in relation to any loss whatsoever arising from or in connection with any use of this plan or the adequacy, accuracy or completeness of it or any information within it.

## KEY FEATURES

- I DOUBLE BEDROOM
- SHARE OF FREEHOLD
- OFFERED CHAIN FREE
- BALCONY
- REFURBISHED 2023
- 0.7 MILES TO HORNSEY STATION

YOURS FOR £445,000

Your newly refurbished one bedroom apartment sits proudly along Priory Road within a beautiful end of terrace period conversion. Residing across the first floor, you can enjoy leafy views from your private south-facing terrace, a stones throw from the popular Priory Park and delights of surrounding Muswell Hill and Crouch End Broadway.