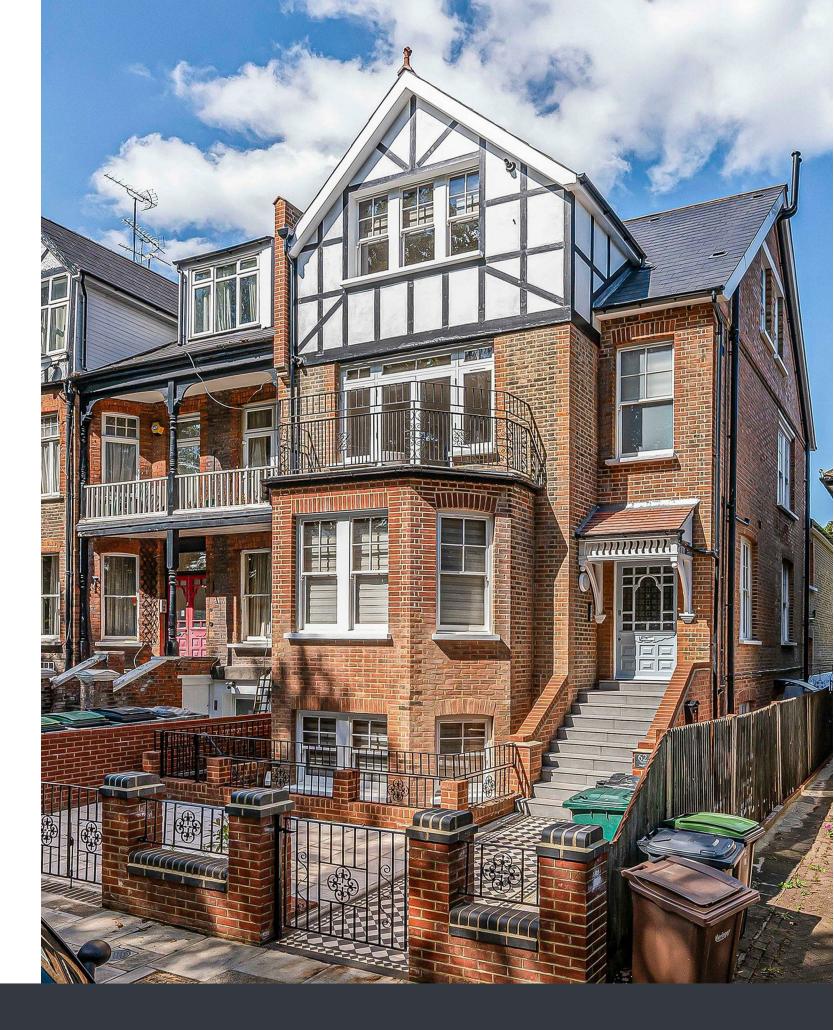

## KEY FEATURES

- I DOUBLE BEDROOM
- SHARE OF FREEHOLD
- OFFERED CHAIN FREE
- BALCONY
- REFURBISHED 2023
- 0.7 MILES TO HORNSEY STATION

YOURS FOR £445,000

Your newly refurbished one bedroom apartment sits proudly along Priory Road within a beautiful end of terrace period conversion. Residing across the first floor, you can enjoy leafy views from your private south-facing terrace, a stones throw from the popular Priory Park and delights of surrounding Muswell Hill and Crouch End Broadway.