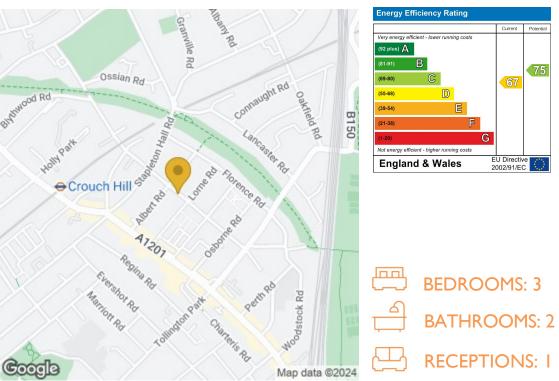

## OUR FAVOURITE FEATURES:

- > LEASEHOLD 117 YEARS
- > SHARE OF FREEHOLD ON COMPLETION
  - > EPC RATING D
- > COUNCIL TAX BAND D

## **KEY FEATURES**

- 3 DOUBLE BEDROOMS
- PRIVATE REAR GARDEN
- OFFERED CHAIN FREE
- DESIRABLE LOCATION
- OVER 900 SQAURE FEET
- 0.6 MILES TO FINSBURY PARK
  STATION

Location wise, you'll find that Victoria Road is a wonderfully quiet, residential street filled with towering trees and rows of terraces. Just one road parallel is trendy Stroud Green Road, with more restaurants, cafes and cultural hotspots than you can shake a stick at. We'd recommend starting off with a trip to Pizzeria Pappagone - a family-run Italian restaurant that has won a place in many local's hearts.