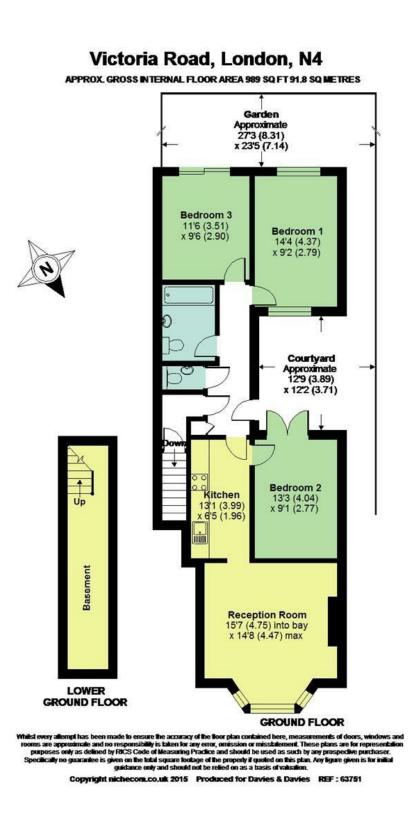

## **KEY FEATURES**

- 3 DOUBLE BEDROOMS
- PRIVATE REAR GARDEN
- OFFERED CHAIN FREE
- DESIRABLE LOCATION
- OVER 900 SQAURE FEET
- 0.6 MILES TO FINSBURY PARK
  STATION

## YOURS FOR £800,000

You've also got three marvelous double bedrooms, a coal chute basement and private garden a mere 0.6 mile stroll to Finsbury Park Station. The North London property hunter's dream.