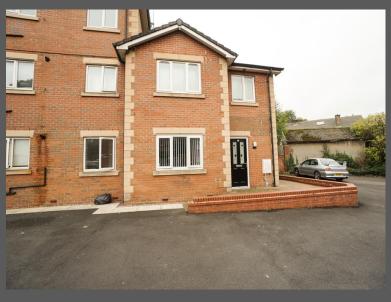

## MINTON COURT, HOUGH STREET

- Ground Floor Two Bedroom Apartment with Own Front Door
- Newly Renovated Throughout (Redecoration & Carpets)
- Secure Gated Parking with Allocated Parking
- Ideal FTB or BTL Investment

£110,000

\*\*MODERN GROUND FLOOR APARTMENT WITH OWN FRONT DOOR IN CENTRE OF DEANE - IDEAL FTB OR BTL INVESTMENT\*\* Two Bedrooms - Redecorated & New Carpets - Secure Gated Parking -Excellent Transport and Amenities - Modern Open Plan Kitchen & Bathroom - No Chain & Vacant Possession A very well designed and lovely appointed ground floor apartment set in a very convenient position on Hough Street/Deane Road, Deane. The apartment block was built in 2005 and has regularly rented out but recently been renovated with new carpets and redecoration throughout. It is ideally located within walking distance for all the local shops and across the road from the local bus routes. It is also less than 5 minutes from the M61 motorway network, Middlebrook Retail Park and Bolton train station. The apartment would ideally suit anyone looking to downsize, first time buyers or as a BTL investment returning £750PCM (8%yield). All gas and electric certs in place ready to be rented out. The property briefly comprises of ramped access up to its own front door, entrance porch, spacious open plan lounge/diner/kitchen which is flooded with light from the large windows. The fully fitted modern kitchen comes with a range of wall and base units space for fridge/freezer and plumbing for washer, two double bedrooms all complimented by a fully tiled 3 piece bathroom. There are blinds to all windows, combi-boiler and intercom system. Apartments of this standard in this location and needing no work rarely come on the market for sale. Please call the office for more details or arranging a viewing.