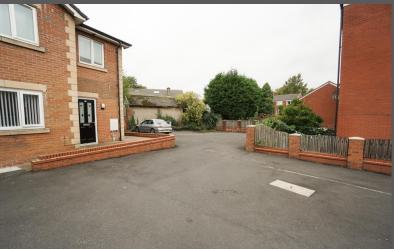

## MINTON COURT, HOUGH STREET

- Ground Floor Two Bedroom Apartment with Own Front Door
- Newly Renovated Throughout (Redecoration & Carpets)
- Secure Gated Parking with Allocated Parking
- Ideal FTB or BTL Investment

£110,000

\*\*MODERN GROUND FLOOR APARTMENT WITH OWN FRONT DOOR IN CENTRE OF DEANE - IDEAL FTB OR BTL INVESTMENT\*\* Two Bedrooms - Redecorated & New Carpets - Secure Gated Parking -Excellent Transport and Amenities - Modern Open Plan Kitchen & Bathroom - No Chain & Vacant Possession A very well designed and lovely appointed ground floor apartment set in a very convenient position on Hough Street/Deane Road, Deane. The apartment block was built in 2005 and has regularly rented out but recently been renovated with new carpets and redecoration throughout. It is ideally located within walking distance for all the local shops and across the road from the local bus routes. It is also less than 5 minutes from the M61 motorway network, Middlebrook Retail Park and Bolton train station. The apartment would ideally suit anyone looking to downsize, first time buyers or as a BTL investment returning £750PCM (8%yield). All gas and electric certs in place ready to be rented out. The property briefly comprises of ramped access up to its own front door, entrance porch, spacious open plan lounge/diner/kitchen which is flooded with light from the large windows. The fully fitted modern kitchen comes with a range of wall and base units space for fridge/freezer and plumbing for washer, two double bedrooms all complimented by a fully tiled 3 piece bathroom. There are blinds to all windows, combi-boiler and intercom system. Apartments of this standard in this location and needing no work rarely come on the market for sale. Please call the office for more details or arranging a viewing.