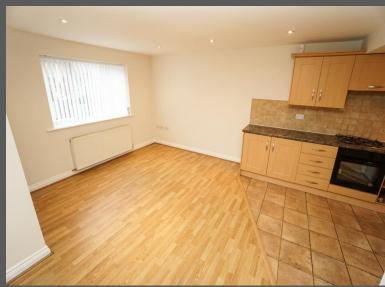

£110,000

\*\*MODERN GROUND FLOOR APARTMENT WITH OWN FRONT DOOR IN CENTRE OF DEANE - IDEAL FTB OR BTL INVESTMENT\*\* Two Bedrooms - Redecorated & New Carpets - Secure Gated Parking -Excellent Transport and Amenities - Modern Open Plan Kitchen & Bathroom - No Chain & Vacant Possession A very well designed and lovely appointed ground floor apartment set in a very convenient position on Hough Street/Deane Road, Deane. The apartment block was built in 2005 and has regularly rented out but recently been renovated with new carpets and redecoration throughout. It is ideally located within walking distance for all the local shops and across the road from the local bus routes. It is also less than 5 minutes from the M61 motorway network, Middlebrook Retail Park and Bolton train station. The apartment would ideally suit anyone looking to downsize, first time buyers or as a BTL investment returning £750PCM (8%yield). All gas and electric certs in place ready to be rented out. The property briefly comprises of ramped access up to its own front door, entrance porch, spacious open plan lounge/diner/kitchen which is flooded with light from the large windows. The fully fitted modern kitchen comes with a range of wall and base units space for fridge/freezer and plumbing for washer, two double bedrooms all complimented by a fully tiled 3 piece bathroom. There are blinds to all windows, combi-boiler and intercom system. Apartments of this standard in this location and needing no work rarely come on the market for sale. Please call the office for more details or arranging a viewing.