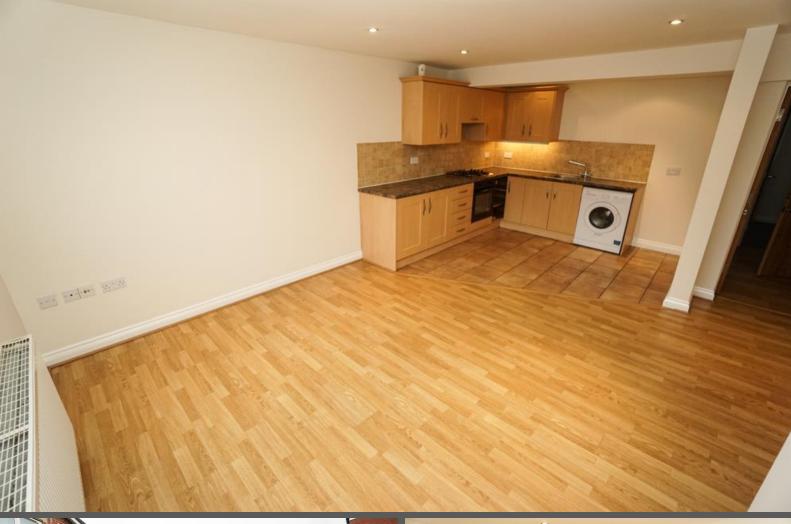

## MINTON COURT, HOUGH STREET

- Ground Floor Two Bedroom Apartment with Own Front Door
- Newly Renovated Throughout (Redecoration & Carpets)
- Secure Gated Parking with Allocated Parking
- Ideal FTB or BTL Investment

£110,000

\*\*MODERN GROUND FLOOR APARTMENT WITH OWN FRONT DOOR IN CENTRE OF DEANE - IDEAL FTB OR BTL INVESTMENT\*\* Two Bedrooms - Redecorated & New Carpets - Secure Gated Parking -Excellent Transport and Amenities - Modern Open Plan Kitchen & Bathroom - No Chain & Vacant Possession A very well designed and lovely appointed ground floor apartment set in a very convenient position on Hough Street/Deane Road, Deane. The apartment block was built in 2005 and has regularly rented out but recently been renovated with new carpets and redecoration throughout. It is ideally located within walking distance for all the local shops and across the road from the local bus routes. It is also less than 5 minutes from the M61 motorway network, Middlebrook Retail Park and Bolton train station. The apartment would ideally suit anyone looking to downsize, first time buyers or as a BTL investment returning £750PCM (8%yield). All gas and electric certs in place ready to be rented out. The property briefly comprises of ramped access up to its own front door, entrance porch, spacious open plan lounge/diner/kitchen which is flooded with light from the large windows. The fully fitted modern kitchen comes with a range of wall and base units space for fridge/freezer and plumbing for washer, two double bedrooms all complimented by a fully tiled 3 piece bathroom. There are blinds to all windows, combi-boiler and intercom system. Apartments of this standard in this location and needing no work rarely come on the market for sale. Please call the office for more details or arranging a viewing.