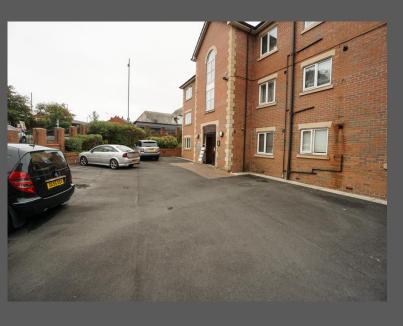

## MINTON COURT, HOUGH STREET

- Ground Floor Two Bedroom Apartment with Own Front Door
- Newly Renovated Throughout (Redecoration & Carpets)
- Secure Gated Parking with Allocated Parking
- Ideal FTB or BTL Investment

£110,000

\*\*MODERN GROUND FLOOR APARTMENT WITH OWN FRONT DOOR IN CENTRE OF DEANE - IDEAL FTB OR BTL INVESTMENT\*\* Two Bedrooms - Redecorated & New Carpets - Secure Gated Parking -Excellent Transport and Amenities - Modern Open Plan Kitchen & Bathroom - No Chain & Vacant Possession A very well designed and lovely appointed ground floor apartment set in a very convenient position on Hough Street/Deane Road, Deane. The apartment block was built in 2005 and has regularly rented out but recently been renovated with new carpets and redecoration throughout. It is ideally located within walking distance for all the local shops and across the road from the local bus routes. It is also less than 5 minutes from the M61 motorway network, Middlebrook Retail Park and Bolton train station. The apartment would ideally suit anyone looking to downsize, first time buyers or as a BTL investment returning £750PCM (8%yield). All gas and electric certs in place ready to be rented out. The property briefly comprises of ramped access up to its own front door, entrance porch, spacious open plan lounge/diner/kitchen which is flooded with light from the large windows. The fully fitted modern kitchen comes with a range of wall and base units space for fridge/freezer and plumbing for washer, two double bedrooms all complimented by a fully tiled 3 piece bathroom. There are blinds to all windows, combi-boiler and intercom system. Apartments of this standard in this location and needing no work rarely come on the market for sale. Please call the office for more details or arranging a viewing.