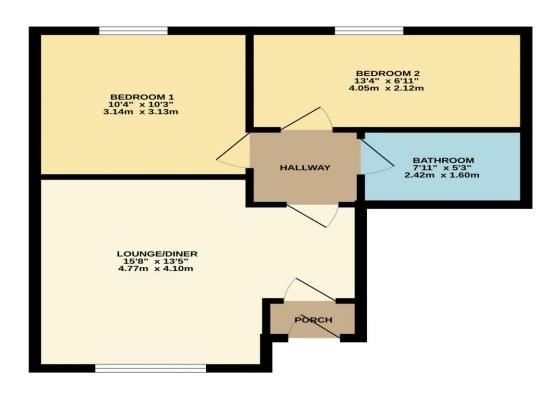

## GROUND FLOOR 459 sq.ft. (42.6 sq.m.) approx.

TOTAL FLOOR AREA: 459 sq.ft. (42.6 sq.m.) approx.

Whilst every attempt has been made to ensure the accuracy of the floorplan contained here, measurements or mission or mis-statement. This plan is for illustrative purposes only and should be used as such by any prospective purchaser. The services, systems and appliances shown have not been tested and no guarantee as the mission of the services of of the