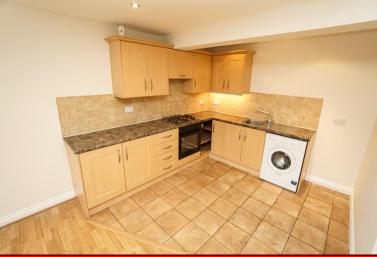

## MINTON COURT, HOUGH STREET

- Ground Floor Two Bedroom Apartment with Own Front Door
- Newly Renovated Throughout (Redecoration & Carpets)
- Secure Gated Parking with Allocated Parking
- Ideal FTB or BTL Investment

£110,000

\*\*MODERN GROUND FLOOR APARTMENT WITH OWN FRONT DOOR IN CENTRE OF DEANE - IDEAL FTB OR BTL INVESTMENT\*\* Two Bedrooms - Redecorated & New Carpets - Secure Gated Parking -Excellent Transport and Amenities - Modern Open Plan Kitchen & Bathroom - No Chain & Vacant Possession A very well designed and lovely appointed ground floor apartment set in a very convenient position on Hough Street/Deane Road, Deane. The apartment block was built in 2005 and has regularly rented out but recently been renovated with new carpets and redecoration throughout. It is ideally located within walking distance for all the local shops and across the road from the local bus routes. It is also less than 5 minutes from the M61 motorway network, Middlebrook Retail Park and Bolton train station. The apartment would ideally suit anyone looking to downsize, first time buyers or as a BTL investment returning £750PCM (8%yield). All gas and electric certs in place ready to be rented out. The property briefly comprises of ramped access up to its own front door, entrance porch, spacious open plan lounge/diner/kitchen which is flooded with light from the large windows. The fully fitted modern kitchen comes with a range of wall and base units space for fridge/freezer and plumbing for washer, two double bedrooms all complimented by a fully tiled 3 piece bathroom. There are blinds to all windows, combi-boiler and intercom system. Apartments of this standard in this location and needing no work rarely come on the market for sale. Please call the office for more details or arranging a viewing.