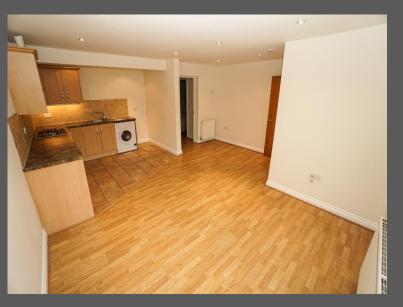

£110,000

\*\*MODERN GROUND FLOOR APARTMENT WITH OWN FRONT DOOR IN CENTRE OF DEANE - IDEAL FTB OR BTL INVESTMENT\*\* Two Bedrooms - Redecorated & New Carpets - Secure Gated Parking -Excellent Transport and Amenities - Modern Open Plan Kitchen & Bathroom - No Chain & Vacant Possession A very well designed and lovely appointed ground floor apartment set in a very convenient position on Hough Street/Deane Road, Deane. The apartment block was built in 2005 and has regularly rented out but recently been renovated with new carpets and redecoration throughout. It is ideally located within walking distance for all the local shops and across the road from the local bus routes. It is also less than 5 minutes from the M61 motorway network, Middlebrook Retail Park and Bolton train station. The apartment would ideally suit anyone looking to downsize, first time buyers or as a BTL investment returning £750PCM (8%yield). All gas and electric certs in place ready to be rented out. The property briefly comprises of ramped access up to its own front door, entrance porch, spacious open plan lounge/diner/kitchen which is flooded with light from the large windows. The fully fitted modern kitchen comes with a range of wall and base units space for fridge/freezer and plumbing for washer, two double bedrooms all complimented by a fully tiled 3 piece bathroom. There are blinds to all windows, combi-boiler and intercom system. Apartments of this standard in this location and needing no work rarely come on the market for sale. Please call the office for more details or arranging a viewing.