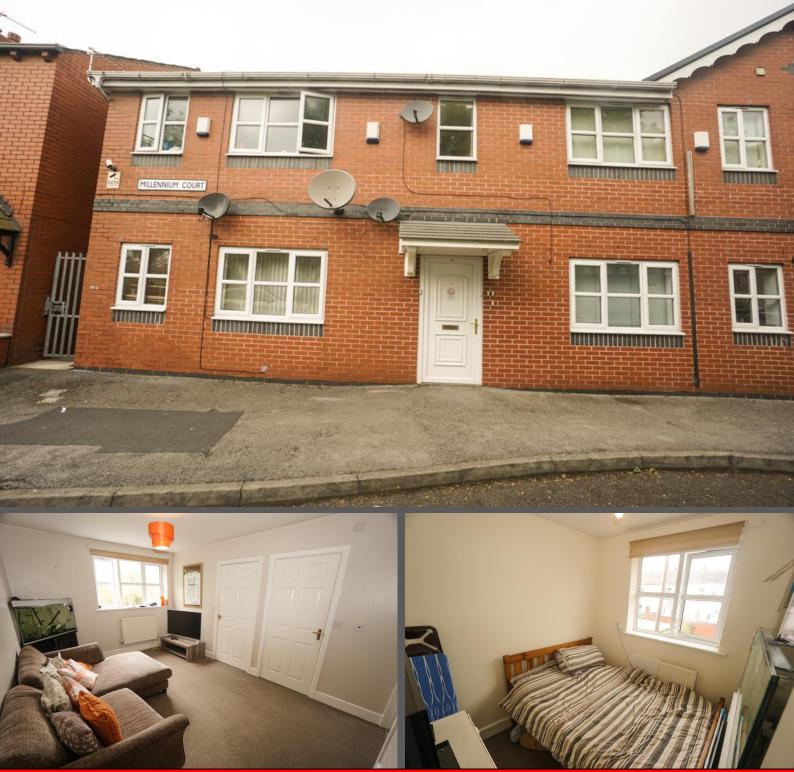

## **MILLENNIUM COURT, MORRIS GREEN**

- Two Bedroom 1s Floor Apartment -INVESTORS ONLY
- Bought with Sitting Tenant 8% Yield
- No Chain Rent from Completion
- Double Glazing & Central Heating

£85,000

\*\*FIRST FLOOR APARTMENT IN MORRIS GREEN BOUGHT WITH SITTING TENANT - IDEAL FOR BTL INVESTORS / LANDLORDS\*\* Two Bedrooms - Modern Finish - Off Road Parking to Rear - Popular Morris Green Location - No Chain A very well appointed first floor two bedroom apartment set in the popular development of Millennium Court on Peveril Street, just off Morris Green Lane. The apartment was built in 2006 and offers a modern finish throughout with next to no work needed, the property has been rented out for a number of years and is purchased with sitting tenants returning 8% rental yield from the point of completion. It is ideally situated close to local amenities and travel links in Morris Green which easy access to Bolton town centre, motorway links and Middlebrook Retail Park The apartment briefly comprises: communal area with door into the lounge/diner overlooking the front, modern kitchen with range of wall and base units, two double bedrooms and a separate three piece family bathroom. Further features include double glazing and allocated off road parking. Properties at this price rarely come on the market for sale with sitting tenant, please call the office to arrange a viewing!