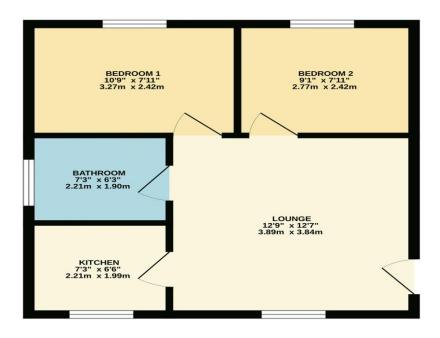

## GROUND FLOOR 411 sq.ft. (38.2 sq.m.) approx.

TOTAL FLOOR AREA; 411 sq.ft. (38.2 sq.m.) approx.

Whilst every attempt has been made to ensure the accuracy of the floorplan contained here, measurements of doors, windows, from said any other terms are approximate and for responsibility is badden for any error, prospective purchase. The services, systems and appliances shown have not been tested and no guarantee as the contract of the contract