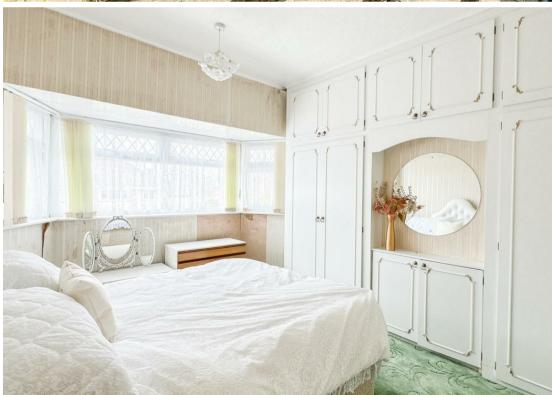

#### bedroom one

12'1" x 10'5"

#### bedroom two

12'2" x 9'9"

#### bedroom three

8'2" x 7'10"