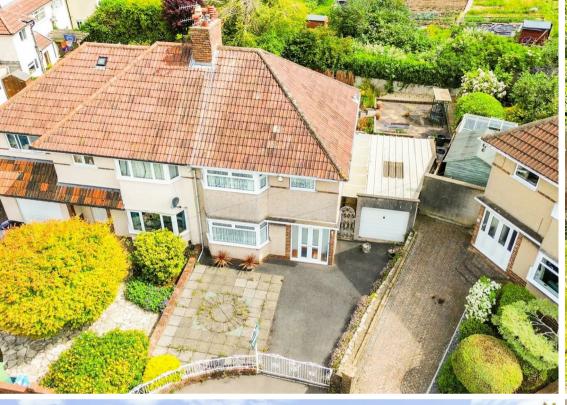

# 3 Beckington Walk, Bristol, BS3 5EA Offers In Excess Of £450,000

A superb 1930s semi detached home sitting tucked away in a desirable family spot