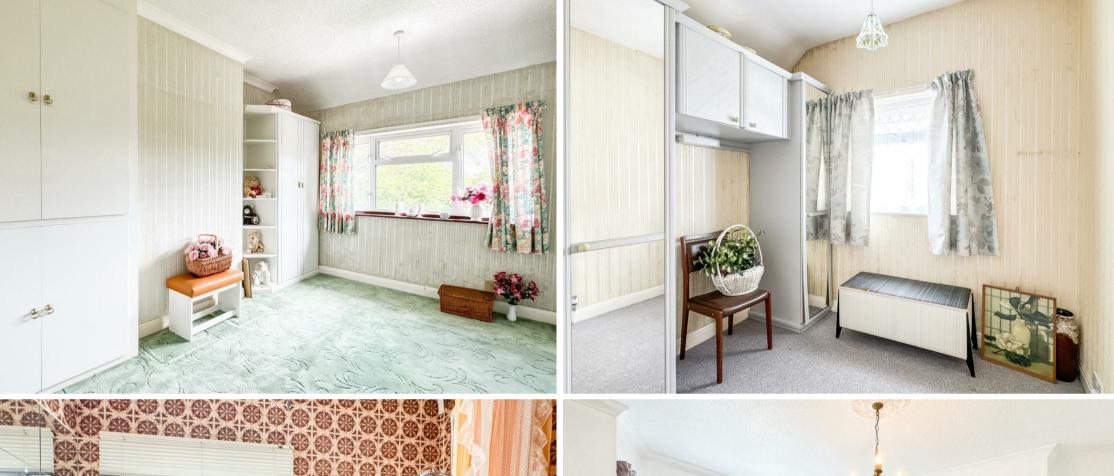

#### bedroom one

12'1" x 10'5"

#### bedroom two

12'2" x 9'9"

#### bedroom three

8'2" x 7'10"