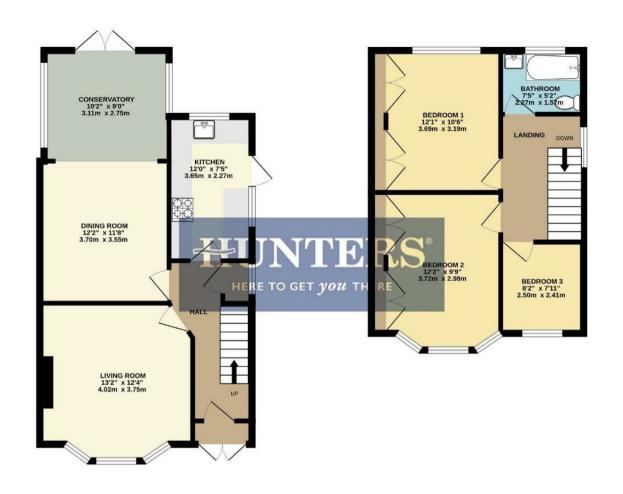

#### TOTAL FLOOR AREA: 946 sq.ft. (87.9 sq.m.) approx.

Whilst every attempt has been made to ensure the accuracy of the footpulan contained here, measurements of doors, whichoes, notice and any other terms are approximate and to responsibility is taken for any error, doors, whichoes, notice and any other terms are approximate and to responsibility is taken for any error, prospective purchaser. The services, systems and appliances shown have not been tested and no guarantee as to their operatibility or efficiency can be given.

## living room

13'2" x 12'4"

## dining room

12'1" x 11'7"

## conservatory

10'2" x 9'0"

#### kitchen

11'11" x 7'5"

#### bedroom one

12'1" x 10'5"

#### bedroom two

12'2" x 9'9"

#### bedroom three

8'2" x 7'10"

## bathroom

7'5" x 5'1"