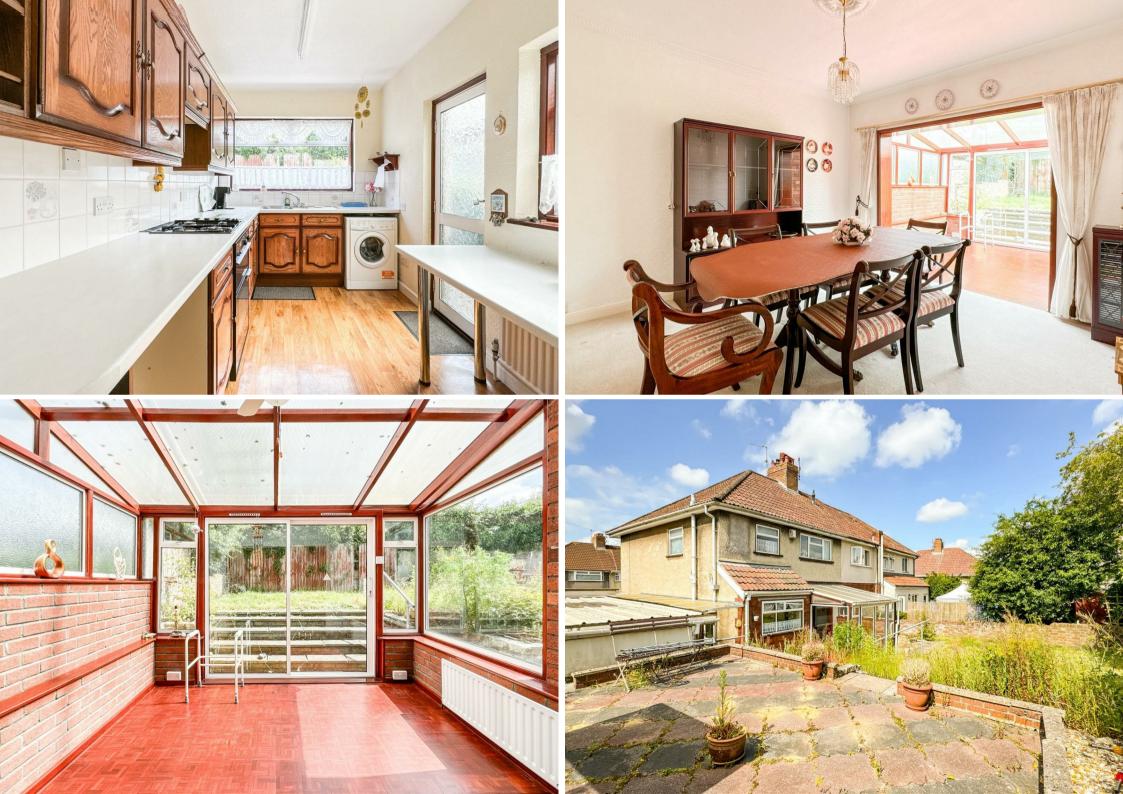

## dining room

12'1" x 11'7"

## conservatory

10'2" x 9'0"

#### kitchen

11'11" x 7'5"