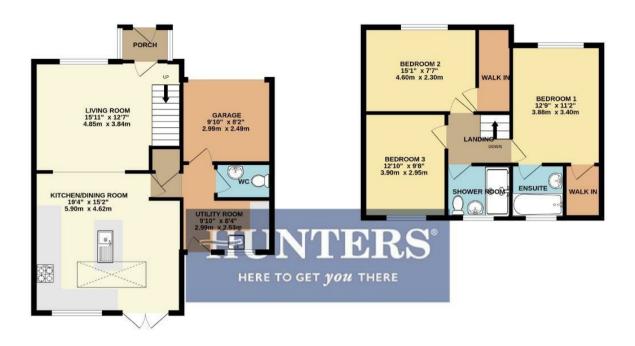

## TOTAL FLOOR AREA: 1209 sq.ft. (112.3 sq.m.) approx.

Whilst every attempt has been made to ensure the accuracy of the footight contained here, measurements of doors, windows, mores and any other items are approximate and no responsibility to laken for any error, prospective purchaser. The services, systems and applicances shown have not been lested and no guarantee as to their coparability of efficiency can be given.

Made with Methops ©2024

entrance porch

living room

kichen/dining room

utility room

cloakroom

landing

bedroom one

ensuite bathroom

bedroom two

bedroom three

family shower room

rear garden

off street parking

store room

These particulars are intended to give a fair and reliable description of the property but no responsibility for any inaccuracy or error can be accepted and do not constitute an offer or contract. We have not tested any services or appliances (including central heating if fitted) referred to in these particulars and the purchasers are advised to satisfy themselves as to the working order and condition. If a property is unoccupied at any time there may be reconnection charges for any switched off/disconnected or drained services or appliances - All measurements are approximate. If you are thinking of selling your home or just curious to discover the value of your property, Hunters would be pleased to provide free, no obligation sales and marketing advice. Even if your home is outside the area covered by our local offices we can arrange a Market Appraisal through our national network of Hunters estate agents.