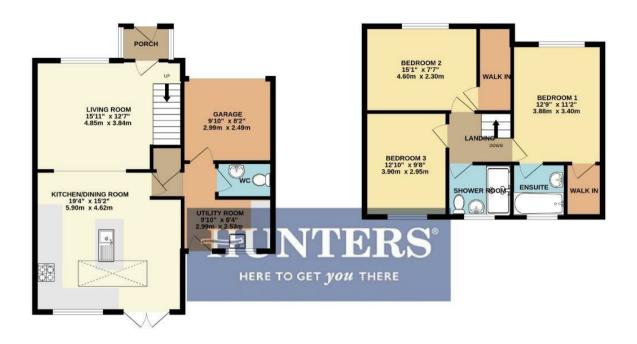

## TOTAL FLOOR AREA: 1209 sq.ft. (112.3 sq.m.) approx.

Whilst every attempt has been made to ensure the accuracy of the footight contained here, measurements of doors, windows, mores and any other items are approximate and no responsibility to laken for any error, prospective purchaser. The services, systems and applicances shown have not been lested and no guarantee as to their coparability of efficiency can be given.

Made with Methops ©2024

entrance porch

living room

kichen/dining room

utility room

cloakroom

landing

bedroom one

ensuite bathroom

bedroom two

bedroom three

family shower room

rear garden

off street parking

store room

These particulars are intended to give a fair and reliable description of the property but no responsibility for any inaccuracy or error can be accepted and do not constitute an offer or contract. We have not tested any services or appliances (including central heating if fitted) referred to in these particulars and the purchasers are advised to satisfy themselves as to the working order and condition. If a property is unoccupied at any time there may be reconnection charges for any switched off/disconnected or drained services or appliances - All measurements are approximate. If you are thinking of selling your home or just curious to discover the value of your property, Hunters would be pleased to provide free, no obligation sales and marketing advice. Even if your home is outside the area covered by our local offices we can arrange a Market Appraisal through our national network of Hunters estate agents.