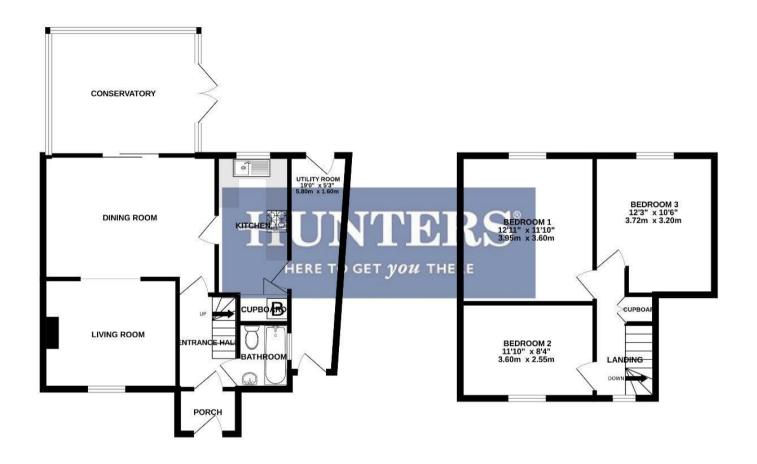

#### TOTAL FLOOR AREA: 1122 sq.ft. (104.3 sq.m.) approx.

Whilst every attempt has been made to ensure the accuracy of the floorpian containand here, measurements of doors, windows, rooms and any other flems are approximate and no responsibility is taken for any error, omission or mis-statement. This plan is for illustrative purposes only and should be used as such by any prospective purchaser. The services, systems and appliances shown have not been tested and no guarantee as to their operability or efficiency can be given.

#### **PORCH**

4'9" x 3'11"

#### **ENTRANCE HALL**

#### **KITCHEN**

12'1" x 8'1"

# LIVING/DINING ROOM

21'5" x 15'3" reducing to 11'9"

#### **CONSERVATORY**

13'1" x 10'9"

#### **BATHROOM**

#### **UTILITY ROOM**

17'4" x 5'2" reducing to 3'11"

#### **LANDING**

#### **BEDROOM ONE**

12'11" x 11'10"

#### **BEDROOM TWO**

3.63m x 2.54m

# **BEDROOM THREE**

10'5" x 11'9"