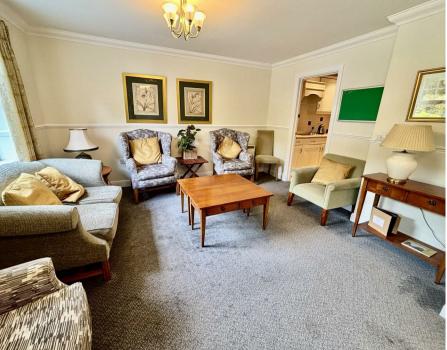

### Accommodation

This ground floor flat has a entrance hall with storage cupboard and airing cupboard. The front aspect Living room gives access to the separate kitchen, this is fitted with a good range of cupboards and a selection of fitted appliances. The double bedroom has a built-in wardrobe and is served by a bathroom. The apartments are approached by a communal video entry system and the communal hall gives access to the residents communal living room and a kitchen, residents also have use of a communal laundry and gardens to the rear. There is also a House Managers office and reception.