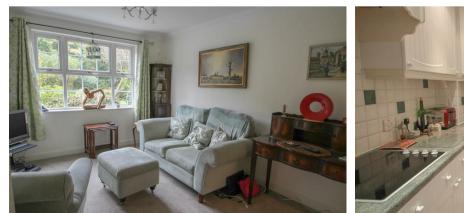

### Accommodation

This ground floor flat has a entrance hall with storage cupboard and airing cupboard. The front aspect Living room gives access to the separate kitchen, this is fitted with a good range of cupboards and a selection of fitted appliances. The double bedroom has a built-in wardrobe and is served by a bathroom. The apartments are approached by a communal video entry system and the communal hall gives access to the residents communal living room and a kitchen, residents also have use of a communal laundry and gardens to the rear. There is also a House Managers office and reception.