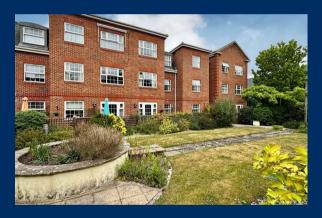

# Outside

Academy Gate is approached by electric gates and the residents communal parking. To the rear of the building is a pleasant south facing communal garden with seating areas.