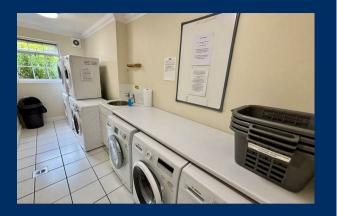

### Accommodation

This ground floor flat has a entrance hall with storage cupboard and airing cupboard. The front aspect Living room gives access to the separate kitchen, this is fitted with a good range of cupboards and a selection of fitted appliances. The double bedroom has a built-in wardrobe and is served by a bathroom. The apartments are approached by a communal video entry system and the communal hall gives access to the residents communal living room and a kitchen, residents also have use of a communal laundry and gardens to the rear. There is also a House Managers office and reception.