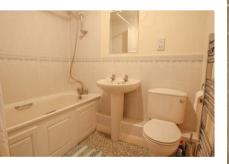

### Accommodation

This ground floor flat has a entrance hall with storage cupboard and airing cupboard. The front aspect Living room gives access to the separate kitchen, this is fitted with a good range of cupboards and a selection of fitted appliances. The double bedroom has a built-in wardrobe and is served by a bathroom. The apartments are approached by a communal video entry system and the communal hall gives access to the residents communal living room and a kitchen, residents also have use of a communal laundry and gardens to the rear. There is also a House Managers office and reception.