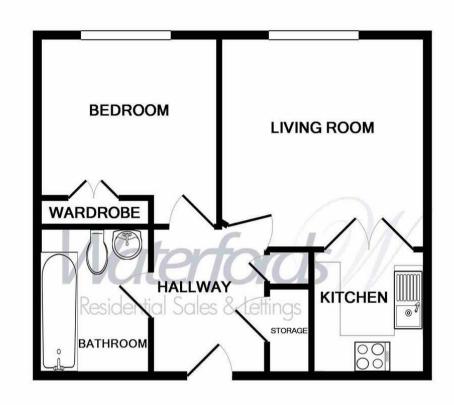

### Accommodation

This ground floor flat has a entrance hall with storage cupboard and airing cupboard. The front aspect Living room gives access to the separate kitchen, this is fitted with a good range of cupboards and a selection of fitted appliances. The double bedroom has a built-in wardrobe and is served by a bathroom. The apartments are approached by a communal video entry system and the communal hall gives access to the residents communal living room and a kitchen, residents also have use of a communal laundry and gardens to the rear. There is also a House Managers office and reception.

#### TOTAL APPROX. FLOOR AREA 399 SQ.FT. (37.1 SQ.M.)

Whilst every attempt has been made to ensure the accuracy of the floor plan contained here, measurements of doors, windows, rooms and any other items are approximate and no responsibility is taken for any error, omission, or mis-statement. This plan is for illustrative purposes only and should be used as such by any prospective purchaser. The services, systems and appliances shown have not been tested and no guarantee as to their operability or efficiency can be given