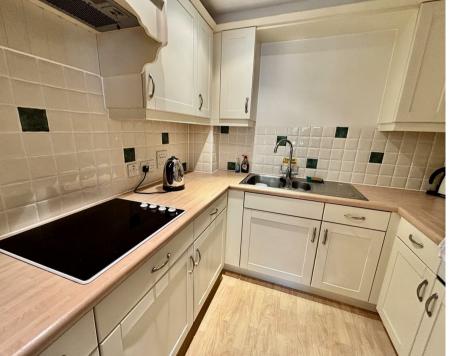

### Accommodation

This ground floor flat has a entrance hall with storage cupboard and airing cupboard. The front aspect Living room gives access to the separate kitchen, this is fitted with a good range of cupboards and a selection of fitted appliances. The double bedroom has a built-in wardrobe and is served by a bathroom. The apartments are approached by a communal video entry system and the communal hall gives access to the residents communal living room and a kitchen, residents also have use of a communal laundry and gardens to the rear. There is also a House Managers office and reception.