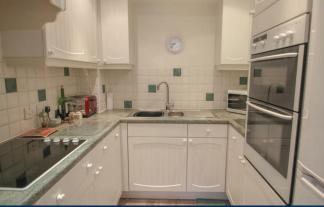

### Accommodation

This ground floor flat has a entrance hall with storage cupboard and airing cupboard. The front aspect Living room gives access to the separate kitchen, this is fitted with a good range of cupboards and a selection of fitted appliances. The double bedroom has a built-in wardrobe and is served by a bathroom. The apartments are approached by a communal video entry system and the communal hall gives access to the residents communal living room and a kitchen, residents also have use of a communal laundry and gardens to the rear. There is also a House Managers office and reception.