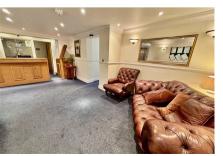

### Accommodation

This ground floor flat has a entrance hall with storage cupboard and airing cupboard. The front aspect Living room gives access to the separate kitchen, this is fitted with a good range of cupboards and a selection of fitted appliances. The double bedroom has a built-in wardrobe and is served by a bathroom. The apartments are approached by a communal video entry system and the communal hall gives access to the residents communal living room and a kitchen, residents also have use of a communal laundry and gardens to the rear. There is also a House Managers office and reception.