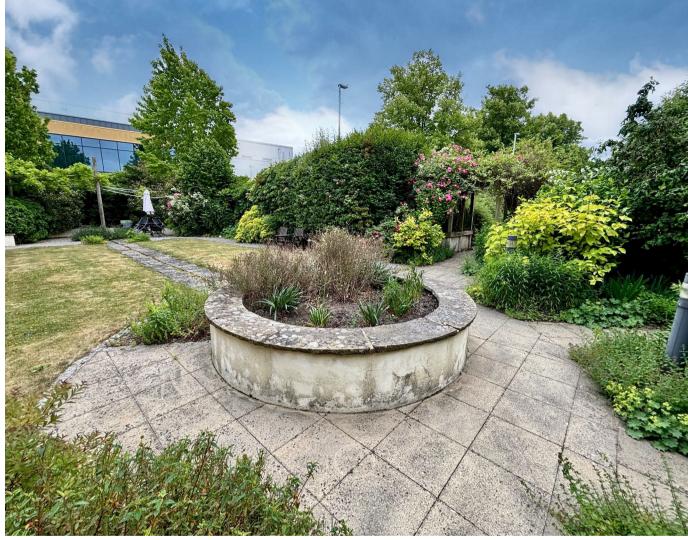

# Outside

Academy Gate is approached by electric gates and the residents communal parking. To the rear of the building is a pleasant south facing communal garden with seating areas.