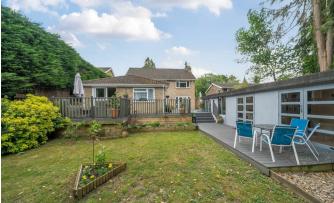

## Outside

The front driveway has ample space for several vehicles, with access to the double garage, side access leads to the annexe and into the rear garden. There is a large decked area, with access leading to the garden. There remainder of the garden is laid to lawn with shrub borders and access the the 35ft detached garden room, currently housing a bar and games room.