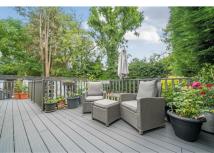

## Outside

The front driveway has ample space for several vehicles, with access to the double garage, side access leads to the annexe and into the rear garden. There is a large decked area, with access leading to the garden. There remainder of the garden is laid to lawn with shrub borders and access the the 35ft detached garden room, currently housing a bar and games room.