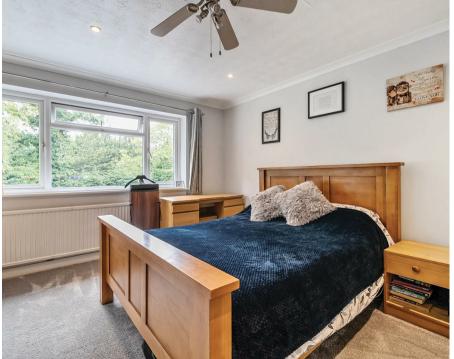

### Accommodation

This extended and well appointed home is approached by a spacious entrance hall, the front aspect living room is complemented by a 17ft dining room and a separate study. The 21ft kitchen centres around the impressive central island unit and the kitchen has an excellent range of units complemented by a range of integrated appliances and served by a utility room. Upstairs, the four double bedrooms, all with built-in wardrobes and are served by a large ensuite shower room and family bathroom. The annexe is approached by its own front door, the entrance hall leads to the shower room and rear aspect living room with doors to a rear terrace and a door leads to the dual aspect bedroom with built-in wardrobes. The kitchen has been refitted with a good range of cabinets and is complemented by quartz worksurfaces.