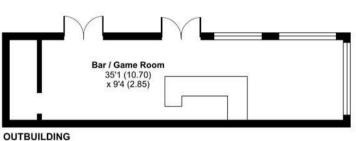

## Outside

The front driveway has ample space for several vehicles, with access to the double garage, side access leads to the annexe and into the rear garden. There is a large decked area, with access leading to the garden. There remainder of the garden is laid to lawn with shrub borders and access the the 35ft detached garden room, currently housing a bar and games room.

# Merrywood Park, Camberley, GU15

Approximate Area = 1901 sq ft / 176.6 sq m

Annexe = 456 sq ft / 42.3 sq m

Garage = 281 sq ft / 26.1 sq m

Outbuilding = 364 sq ft / 33.8 sq m

Total = 3002 sq ft / 278.8 sq m