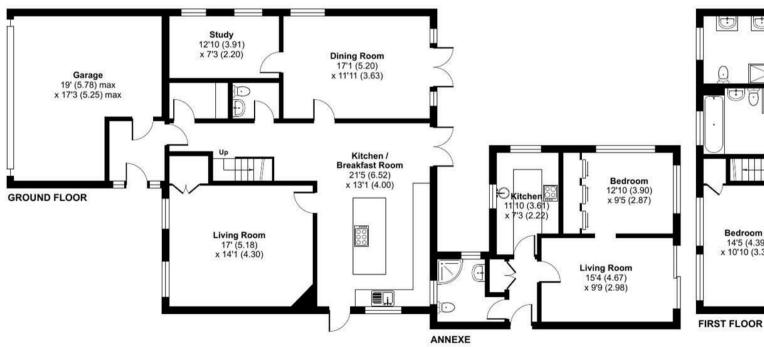

### Accommodation

This extended and well appointed home is approached by a spacious entrance hall, the front aspect living room is complemented by a 17ft dining room and a separate study. The 21ft kitchen centres around the impressive central island unit and the kitchen has an excellent range of units complemented by a range of integrated appliances and served by a utility room. Upstairs, the four double bedrooms, all with built-in wardrobes and are served by a large ensuite shower room and family bathroom. The annexe is approached by its own front door, the entrance hall leads to the shower room and rear aspect living room with doors to a rear terrace and a door leads to the dual aspect bedroom with built-in wardrobes. The kitchen has been refitted with a good range of cabinets and is complemented by quartz worksurfaces.

# Merrywood Park, Camberley, GU15

Approximate Area = 1901 sq ft / 176.6 sq m

Annexe = 456 sq ft / 42.3 sq m

Garage = 281 sq ft / 26.1 sq m

Outbuilding = 364 sq ft / 33.8 sq m

Total = 3002 sq ft / 278.8 sq m