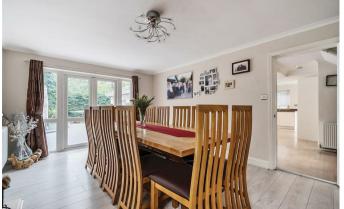

### Accommodation

This extended and well appointed home is approached by a spacious entrance hall, the front aspect living room is complemented by a 17ft dining room and a separate study. The 21ft kitchen centres around the impressive central island unit and the kitchen has an excellent range of units complemented by a range of integrated appliances and served by a utility room. Upstairs, the four double bedrooms, all with built-in wardrobes and are served by a large ensuite shower room and family bathroom. The annexe is approached by its own front door, the entrance hall leads to the shower room and rear aspect living room with doors to a rear terrace and a door leads to the dual aspect bedroom with built-in wardrobes. The kitchen has been refitted with a good range of cabinets and is complemented by quartz worksurfaces.