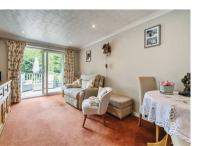

### Accommodation

This extended and well appointed home is approached by a spacious entrance hall, the front aspect living room is complemented by a 17ft dining room and a separate study. The 21ft kitchen centres around the impressive central island unit and the kitchen has an excellent range of units complemented by a range of integrated appliances and served by a utility room. Upstairs, the four double bedrooms, all with built-in wardrobes and are served by a large ensuite shower room and family bathroom. The annexe is approached by its own front door, the entrance hall leads to the shower room and rear aspect living room with doors to a rear terrace and a door leads to the dual aspect bedroom with built-in wardrobes. The kitchen has been refitted with a good range of cabinets and is complemented by quartz worksurfaces.