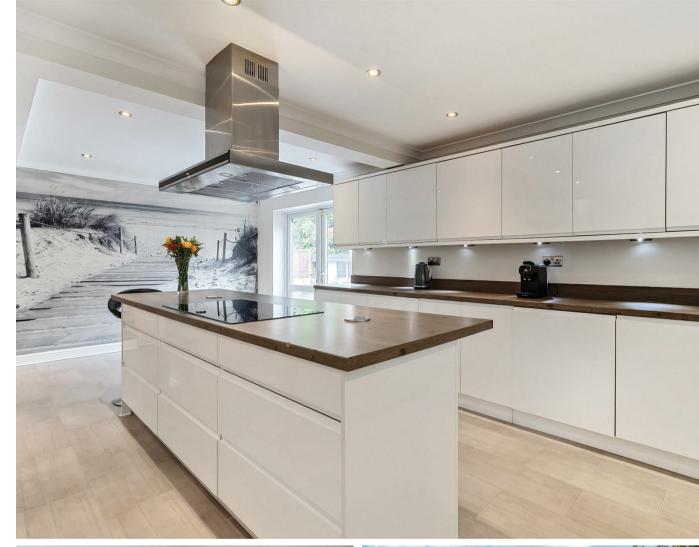

### Accommodation

This extended and well appointed home is approached by a spacious entrance hall, the front aspect living room is complemented by a 17ft dining room and a separate study. The 21ft kitchen centres around the impressive central island unit and the kitchen has an excellent range of units complemented by a range of integrated appliances and served by a utility room. Upstairs, the four double bedrooms, all with built-in wardrobes and are served by a large ensuite shower room and family bathroom. The annexe is approached by its own front door, the entrance hall leads to the shower room and rear aspect living room with doors to a rear terrace and a door leads to the dual aspect bedroom with built-in wardrobes. The kitchen has been refitted with a good range of cabinets and is complemented by quartz worksurfaces.