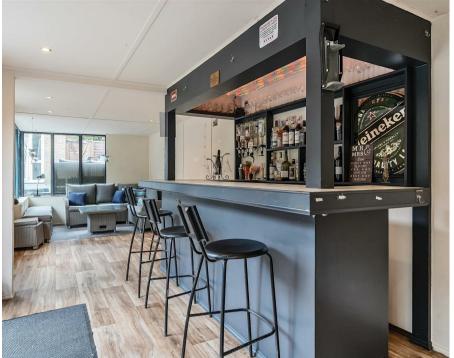

## Outside

The front driveway has ample space for several vehicles, with access to the double garage, side access leads to the annexe and into the rear garden. There is a large decked area, with access leading to the garden. There remainder of the garden is laid to lawn with shrub borders and access the the 35ft detached garden room, currently housing a bar and games room.