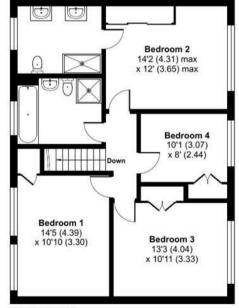

### Accommodation

This extended and well appointed home is approached by a spacious entrance hall, the front aspect living room is complemented by a 17ft dining room and a separate study. The 21ft kitchen centres around the impressive central island unit and the kitchen has an excellent range of units complemented by a range of integrated appliances and served by a utility room. Upstairs, the four double bedrooms, all with built-in wardrobes and are served by a large ensuite shower room and family bathroom. The annexe is approached by its own front door, the entrance hall leads to the shower room and rear aspect living room with doors to a rear terrace and a door leads to the dual aspect bedroom with built-in wardrobes. The kitchen has been refitted with a good range of cabinets and is complemented by quartz worksurfaces.

# Merrywood Park, Camberley, GU15

Approximate Area = 1901 sq ft / 176.6 sq m

Annexe = 456 sq ft / 42.3 sq m

Garage = 281 sq ft / 26.1 sq m

Outbuilding = 364 sq ft / 33.8 sq m

Total = 3002 sq ft / 278.8 sq m