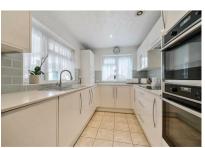

### Accommodation

This extended and well appointed home is approached by a spacious entrance hall, the front aspect living room is complemented by a 17ft dining room and a separate study. The 21ft kitchen centres around the impressive central island unit and the kitchen has an excellent range of units complemented by a range of integrated appliances and served by a utility room. Upstairs, the four double bedrooms, all with built-in wardrobes and are served by a large ensuite shower room and family bathroom. The annexe is approached by its own front door, the entrance hall leads to the shower room and rear aspect living room with doors to a rear terrace and a door leads to the dual aspect bedroom with built-in wardrobes. The kitchen has been refitted with a good range of cabinets and is complemented by quartz worksurfaces.