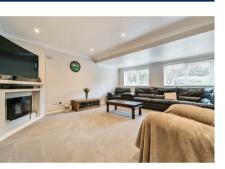

### Accommodation

This extended and well appointed home is approached by a spacious entrance hall, the front aspect living room is complemented by a 17ft dining room and a separate study. The 21ft kitchen centres around the impressive central island unit and the kitchen has an excellent range of units complemented by a range of integrated appliances and served by a utility room. Upstairs, the four double bedrooms, all with built-in wardrobes and are served by a large ensuite shower room and family bathroom. The annexe is approached by its own front door, the entrance hall leads to the shower room and rear aspect living room with doors to a rear terrace and a door leads to the dual aspect bedroom with built-in wardrobes. The kitchen has been refitted with a good range of cabinets and is complemented by quartz worksurfaces.