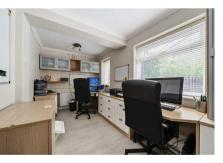

### Accommodation

This extended and well appointed home is approached by a spacious entrance hall, the front aspect living room is complemented by a 17ft dining room and a separate study. The 21ft kitchen centres around the impressive central island unit and the kitchen has an excellent range of units complemented by a range of integrated appliances and served by a utility room. Upstairs, the four double bedrooms, all with built-in wardrobes and are served by a large ensuite shower room and family bathroom. The annexe is approached by its own front door, the entrance hall leads to the shower room and rear aspect living room with doors to a rear terrace and a door leads to the dual aspect bedroom with built-in wardrobes. The kitchen has been refitted with a good range of cabinets and is complemented by quartz worksurfaces.

Annexed accommodation