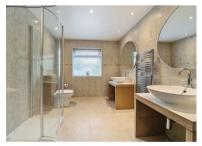

### Accommodation

This extended and well appointed home is approached by a spacious entrance hall, the front aspect living room is complemented by a 17ft dining room and a separate study. The 21ft kitchen centres around the impressive central island unit and the kitchen has an excellent range of units complemented by a range of integrated appliances and served by a utility room. Upstairs, the four double bedrooms, all with built-in wardrobes and are served by a large ensuite shower room and family bathroom. The annexe is approached by its own front door, the entrance hall leads to the shower room and rear aspect living room with doors to a rear terrace and a door leads to the dual aspect bedroom with built-in wardrobes. The kitchen has been refitted with a good range of cabinets and is complemented by quartz worksurfaces.