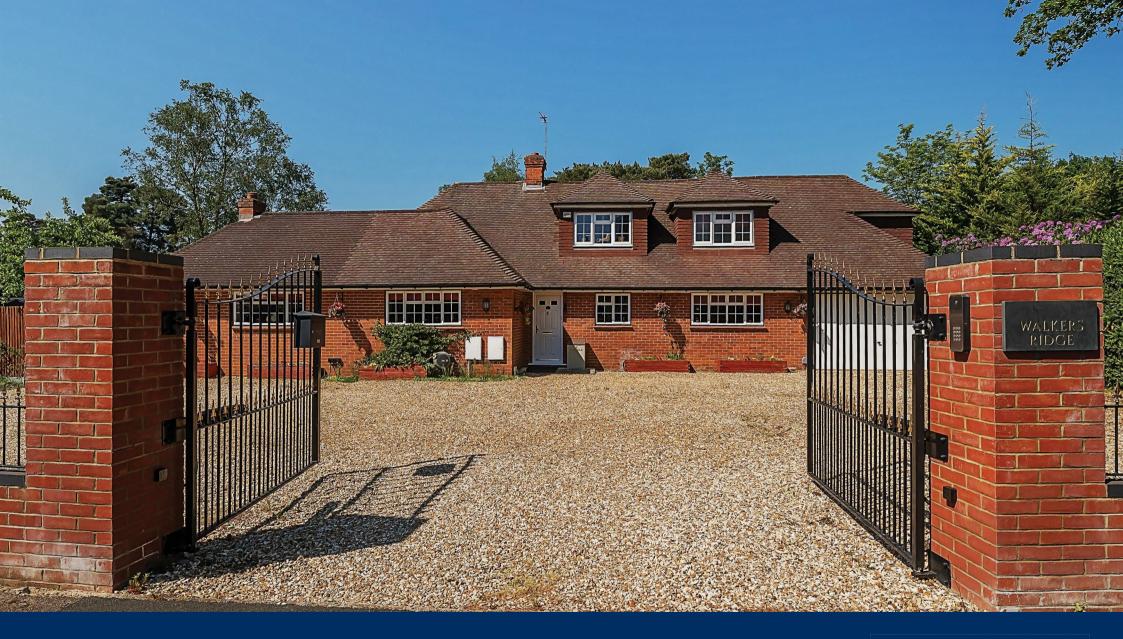

Walkers Ridge | | Camberley | GU15 2DF Asking Price £1,195,000 Freehold

Walkers Ridge | Camberley | GU15 2DF Asking Price £1,195,000

Situated in a quiet no-through road, this well presented 5 bedroom home enjoys 2870 sq. ft. in accommodation including the garage and storage with a plot extending to 0.28 of an acre.

#### Outside

The property is approached by electric gates, the driveway provides parking for numerous cars and gives access to the double garage, access to the rear garden is to the side. The plot itself measures approximately 0.28 acres and offers a high degree of seclusion, the full width patio leads to a side courtyard with an ornamental pond and the garden is mainly laid to lawn with shingle pathways and attractive shrub beds.

### Location

The property is situated in a pleasant no through road and is within easy reach of Camberley Town centre with a good selection of shops, restaurants and the Vue cinema complex. The area has sought after schools and the train station give access to Ascot and the South Coast. There is also easy access to the A30 and M3 motorway with various routes into London and the South coast.