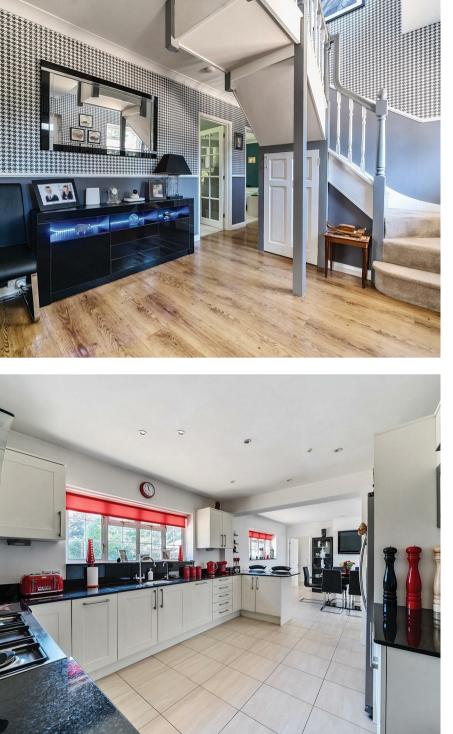

## Accommodation

This spacious well presented home has accommodation in excess of 2,200 sq. ft and is approached by a large entrance hall with a downstairs cloakroom, the rear aspect Living room is adjacent to the impressive Family Room that enjoys a ceiling lantern and doors to the garden. The 26ft open plan Kitchen/Breakfast Room benefits from a good range of cabinets and served by a separate Utility Room. The living accommodation is further complemented by a 16ft Study that overlooks the garden. The five double bedrooms are divided over two floors and the 1st floor principal bedroom has a Dressing Room and Ensuite shower room, the remaining bedrooms are served by a 2nd ensuite bathroom and a family bathroom.