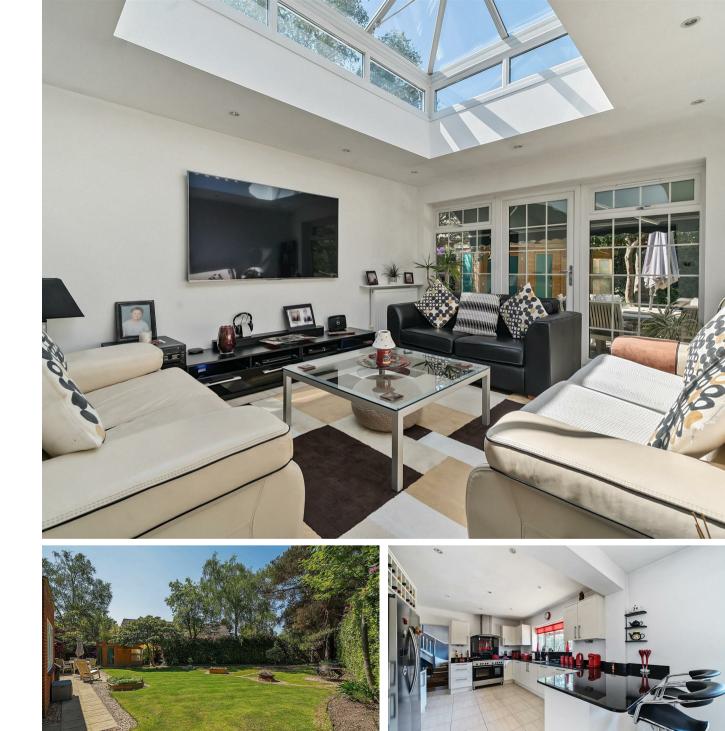

## Accommodation

This spacious well presented home has accommodation in excess of 2,200 sq. ft and is approached by a large entrance hall with a downstairs cloakroom, the rear aspect Living room is adjacent to the impressive Family Room that enjoys a ceiling lantern and doors to the garden. The 26ft open plan Kitchen/Breakfast Room benefits from a good range of cabinets and served by a separate Utility Room. The living accommodation is further complemented by a 16ft Study that overlooks the garden. The five double bedrooms are divided over two floors and the 1st floor principal bedroom has a Dressing Room and Ensuite shower room, the remaining bedrooms are served by a 2nd ensuite bathroom and a family bathroom.

#### Outside

The property is approached by electric gates, the driveway provides parking for numerous cars and gives access to the double garage, access to the rear garden is to the side. The plot itself measures approximately 0.28 acres and offers a high degree of seclusion, the full width patio leads to a side courtyard with an ornamental pond and the garden is mainly laid to lawn with shingle pathways and attractive shrub beds.