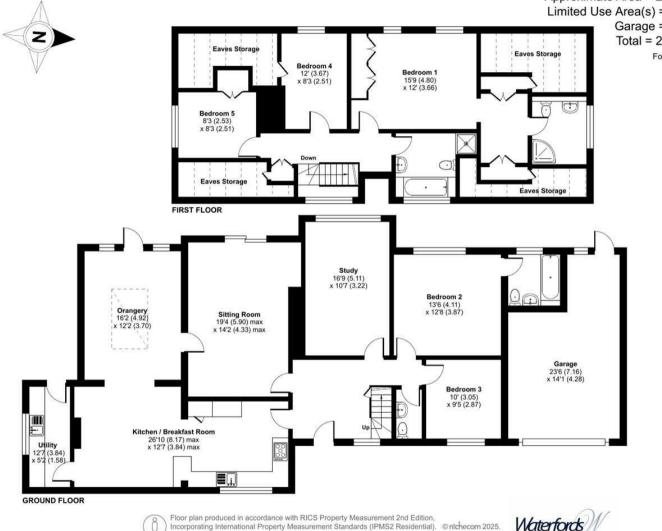

## Accommodation

This spacious well presented home has accommodation in excess of 2,200 sq. ft and is approached by a large entrance hall with a downstairs cloakroom, the rear aspect Living room is adjacent to the impressive Family Room that enjoys a ceiling lantern and doors to the garden. The 26ft open plan Kitchen/Breakfast Room benefits from a good range of cabinets and served by a separate Utility Room. The living accommodation is further complemented by a 16ft Study that overlooks the garden. The five double bedrooms are divided over two floors and the 1st floor principal bedroom has a Dressing Room and Ensuite shower room, the remaining bedrooms are served by a 2nd ensuite bathroom and a family bathroom.

# Walkers Ridge, Camberley, GU15

Waterfords

Produced for Waterfords. REF: 1289082

Approximate Area = 2299 sq ft / 213.5 sq m Limited Use Area(s) = 300 sq ft / 27.8 sq m Garage = 271 sq ft / 25.1 sq m Total = 2870 sq ft / 266.4 sq m For identification only - Not to scale