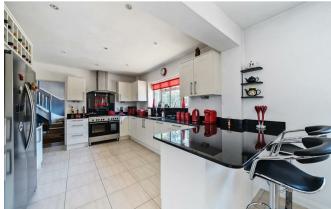

## Accommodation

This spacious well presented home has accommodation in excess of 2,200 sq. ft and is approached by a large entrance hall with a downstairs cloakroom, the rear aspect Living room is adjacent to the impressive Family Room that enjoys a ceiling lantern and doors to the garden. The 26ft open plan Kitchen/Breakfast Room benefits from a good range of cabinets and served by a separate Utility Room. The living accommodation is further complemented by a 16ft Study that overlooks the garden. The five double bedrooms are divided over two floors and the 1st floor principal bedroom has a Dressing Room and Ensuite shower room, the remaining bedrooms are served by a 2nd ensuite bathroom and a family bathroom.