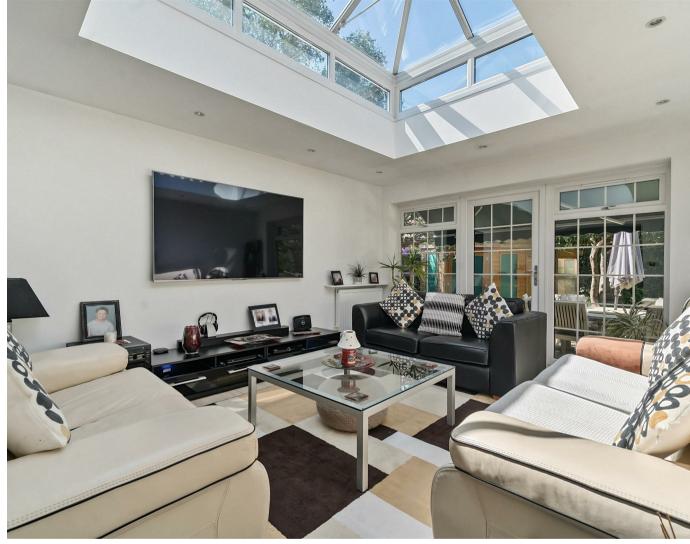

## Accommodation

This spacious well presented home has accommodation in excess of 2,200 sq. ft and is approached by a large entrance hall with a downstairs cloakroom, the rear aspect Living room is adjacent to the impressive Family Room that enjoys a ceiling lantern and doors to the garden. The 26ft open plan Kitchen/Breakfast Room benefits from a good range of cabinets and served by a separate Utility Room. The living accommodation is further complemented by a 16ft Study that overlooks the garden. The five double bedrooms are divided over two floors and the 1st floor principal bedroom has a Dressing Room and Ensuite shower room, the remaining bedrooms are served by a 2nd ensuite bathroom and a family bathroom.