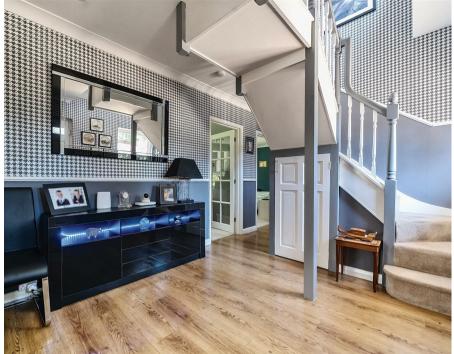

## Accommodation

This spacious well presented home has accommodation in excess of 2,200 sq. ft and is approached by a large entrance hall with a downstairs cloakroom, the rear aspect Living room is adjacent to the impressive Family Room that enjoys a ceiling lantern and doors to the garden. The 26ft open plan Kitchen/Breakfast Room benefits from a good range of cabinets and served by a separate Utility Room. The living accommodation is further complemented by a 16ft Study that overlooks the garden. The five double bedrooms are divided over two floors and the 1st floor principal bedroom has a Dressing Room and Ensuite shower room, the remaining bedrooms are served by a 2nd ensuite bathroom and a family bathroom.