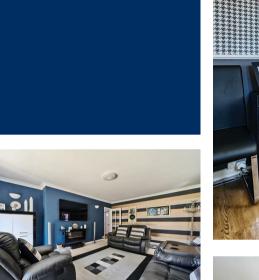

## Accommodation

This spacious well presented home has accommodation in excess of 2,200 sq. ft and is approached by a large entrance hall with a downstairs cloakroom, the rear aspect Living room is adjacent to the impressive Family Room that enjoys a ceiling lantern and doors to the garden. The 26ft open plan Kitchen/Breakfast Room benefits from a good range of cabinets and served by a separate Utility Room. The living accommodation is further complemented by a 16ft Study that overlooks the garden. The five double bedrooms are divided over two floors and the 1st floor principal bedroom has a Dressing Room and Ensuite shower room, the remaining bedrooms are served by a 2nd ensuite bathroom and a family bathroom.