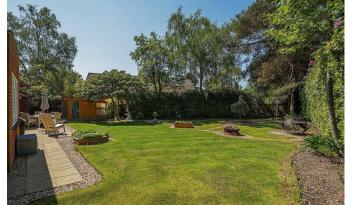

## Outside

The property is approached by electric gates, the driveway provides parking for numerous cars and gives access to the double garage, access to the rear garden is to the side. The plot itself measures approximately 0.28 acres and offers a high degree of seclusion, the full width patio leads to a side courtyard with an ornamental pond and the garden is mainly laid to lawn with shingle pathways and attractive shrub beds.