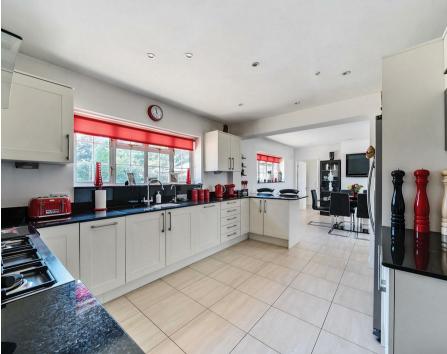

## Accommodation

This spacious well presented home has accommodation in excess of 2,200 sq. ft and is approached by a large entrance hall with a downstairs cloakroom, the rear aspect Living room is adjacent to the impressive Family Room that enjoys a ceiling lantern and doors to the garden. The 26ft open plan Kitchen/Breakfast Room benefits from a good range of cabinets and served by a separate Utility Room. The living accommodation is further complemented by a 16ft Study that overlooks the garden. The five double bedrooms are divided over two floors and the 1st floor principal bedroom has a Dressing Room and Ensuite shower room, the remaining bedrooms are served by a 2nd ensuite bathroom and a family bathroom.