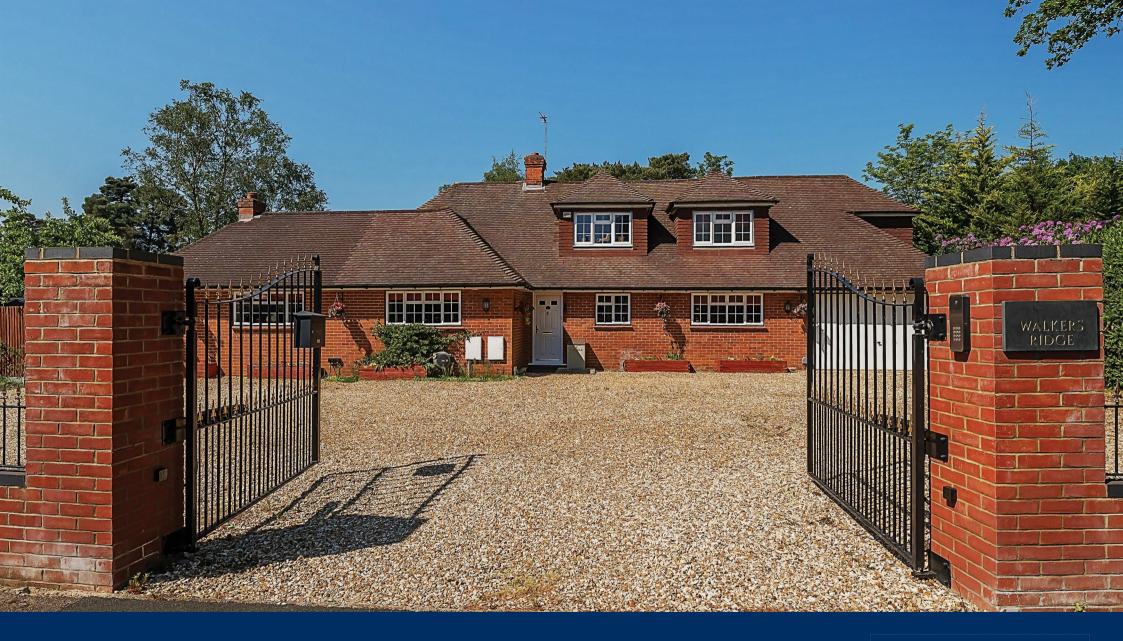

Walkers Ridge | Camberley | GU152DF

Asking Price £1,195,000 Freehold

Walkers Ridge | Camberley | GU15 2DF Asking Price £1,195,000

Situated in a quiet no-through road, this well presented 5 bedroom home enjoys 2870 sq. ft. in accommodation including the garage and storage with a plot extending to 0.28 of an acre.

## Outside

The property is approached by electric gates, the driveway provides parking for numerous cars and gives access to the double garage, access to the rear garden is to the side. The plot itself measures approximately 0.28 acres and offers a high degree of seclusion, the full width patio leads to a side courtyard with an ornamental pond and the garden is mainly laid to lawn with shingle pathways and attractive shrub beds.

## Location

The property is situated in a pleasant no through road and is within easy reach of Camberley Town centre with a good selection of shops, restaurants and the Vue cinema complex. The area has sought after schools and the train station give access to Ascot and the South Coast. There is also easy access to the A30 and M3 motorway with various routes into London and the South coast.