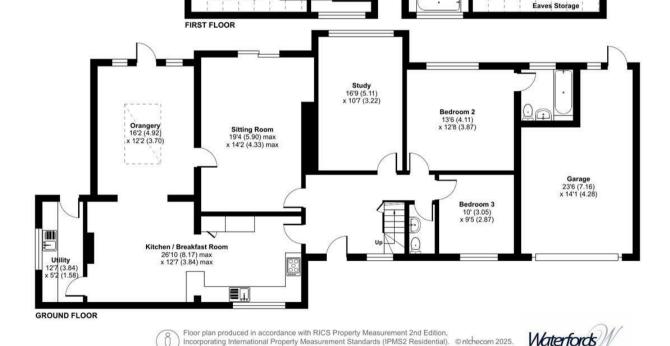

## Accommodation

This spacious well presented home has accommodation in excess of 2,200 sq. ft and is approached by a large entrance hall with a downstairs cloakroom, the rear aspect Living room is adjacent to the impressive Family Room that enjoys a ceiling lantern and doors to the garden. The 26ft open plan Kitchen/Breakfast Room benefits from a good range of cabinets and served by a separate Utility Room. The living accommodation is further complemented by a 16ft Study that overlooks the garden. The five double bedrooms are divided over two floors and the 1st floor principal bedroom has a Dressing Room and Ensuite shower room, the remaining bedrooms are served by a 2nd ensuite bathroom and a family bathroom.

## Outside

The property is approached by electric gates, the driveway provides parking for numerous cars and gives access to the double garage, access to the rear garden is to the side. The plot itself measures approximately 0.28 acres and offers a high degree of seclusion, the full width patio leads to a side courtyard with an ornamental pond and the garden is mainly laid to lawn with shingle pathways and attractive shrub beds.

## Walkers Ridge, Camberley, GU15

Bedroom 4 12' (3.67) x 8'3 (2.51)

Bedroom 1 15'9 (4.80) x 12' (3.66)

**Eaves Storage** 

Bedroom 5 8'3 (2.53) x 8'3 (2.51)

**Eaves Storage** 

Produced for Waterfords. REF: 1289082