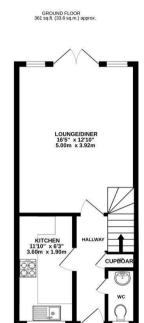

# Description

This wonderful three bedroom end-terraced home was only in built 2018.

As you enter the property you see that the attention to details to the finish of the home was carefully thought through, with a separate kitchen with built in appliance and well sized living / dining room leading to the rear garden via patio doors, the ground floor also provides a WC and storage.

#### TOTAL FLOOR AREA: 915 sq.ft. (85.0 sq.m.) approx.

Whilst every attempt has been made to ensure the accuracy of the floopian contained here, measurements of doors, windows, scores and any other items are approximate and no responsibility is taken for any error, prospective purchaser. The services, systems and applicances shown have not been tested and no guarantee as to their operability or efficiency can be given.