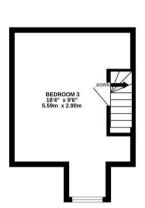

To the first floor you find two good size double bedrooms and a family bathroom also with a en suite to the master bedroom. The second floor accommodates a the largest of the three double bedroom and access to storage with in the loft.

1ST FLOOR 347 sq.ft. (32.2 sq.m.) approx.

2ND FLOOR 207 sq.ft. (19.2 sq.m.) approx.