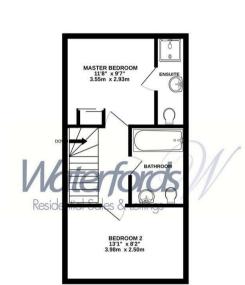

To the first floor you find two good size double bedrooms and a family bathroom also with a en suite to the master bedroom. The second floor accommodates a the largest of the three double bedroom and access to storage with in the loft.

1ST FLOOR 347 sq.ft. (32.2 sq.m.) approx.

2ND FLOOR 207 sq.ft. (19.2 sq.m.) approx.