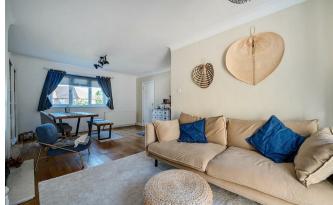

#### Accommodation

The front door opens to the dual aspect Living/Dining Room with French doors to the garden, an inner lobby gives access to the Family room/Bedroom 4 with an Ensuite shower room and has doors to the garden. From the inner hallway access is also given to the partially converted garage which is currently used as a studio/workshop. The modern kitchen has a range of white fronted cabinets and overlooks the rear garden. Upstairs, the 3 bedrooms are served by a modern bathroom and access from the 3rd bedroom goes to the partially converted loft providing useful storage.