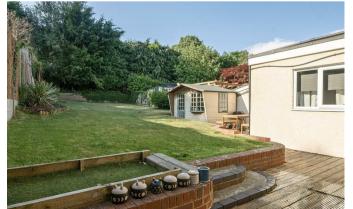

85ft Secluded garden

#### Outside

The property is approached by a driveway and an expanse of lawn. The rear garden extends to 85ft and a rear patio leads to the lawned garden that enjoys a high degree of seclusion. A timber summer house is to the right and the patio gives access to the family room and living room.