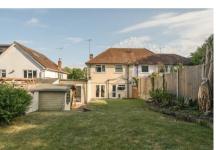

# Old Pasture Road | Frimley Camberley | GU168SA Asking Price £535,000

This extended 1950's semi-detached home enjoys a cul-desac location and a secluded 85ft garden. The flexible and extended accommodation provides a downstairs bedroom or family room and a useful loft room.

#### Outside

The property is approached by a driveway and an expanse of lawn. The rear garden extends to 85ft and a rear patio leads to the lawned garden that enjoys a high degree of seclusion. A timber summer house is to the right and the patio gives access to the family room and living room.