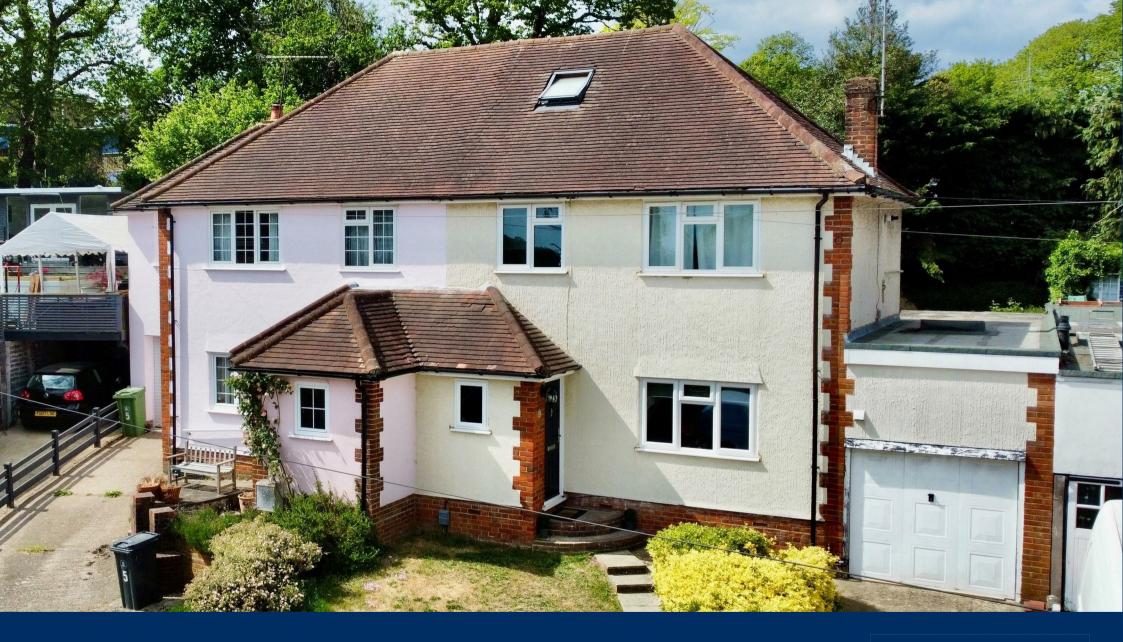

Old Pasture Road | Frimley | Camberley | GU16 8SA

Asking Price £535,000 Freehold

# Old Pasture Road | Frimley Camberley | GU168SA Asking Price £535,000

This extended 1950's semi-detached home enjoys a cul-desac location and a secluded 85ft garden. The flexible and extended accommodation provides a downstairs bedroom or family room and a useful loft room.