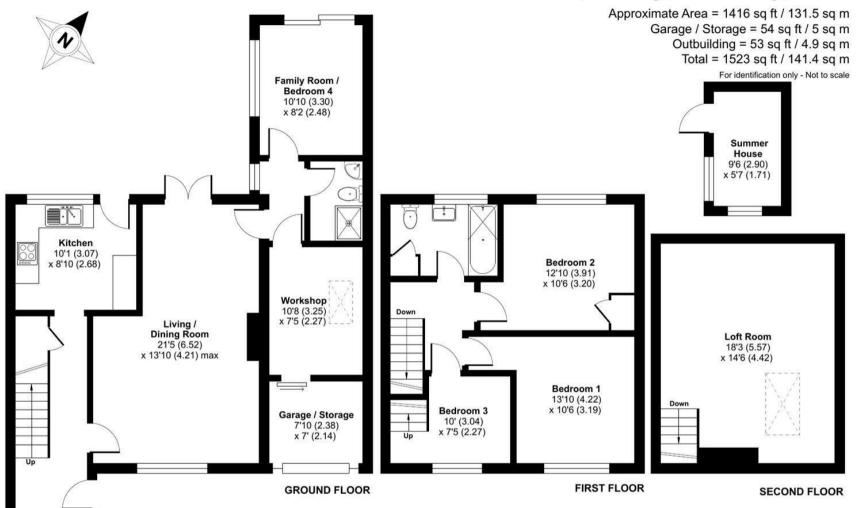

#### Accommodation

The front door opens to the dual aspect Living/Dining Room with French doors to the garden, an inner lobby gives access to the Family room/Bedroom 4 with an Ensuite shower room and has doors to the garden. From the inner hallway access is also given to the partially converted garage which is currently used as a studio/workshop. The modern kitchen has a range of white fronted cabinets and overlooks the rear garden. Upstairs, the 3 bedrooms are served by a modern bathroom and access from the 3rd bedroom goes to the partially converted loft providing useful storage.

#### Outside

The property is approached by a driveway and an expanse of lawn. The rear garden extends to 85ft and a rear patio leads to the lawned garden that enjoys a high degree of seclusion. A timber summer house is to the right and the patio gives access to the family room and living room.

## Old Pasture Road, Frimley, Camberley, GU16

Floor plan produced in accordance with RICS Property Measurement 2nd Edition, Incorporating International Property Measurement Standards (IPMS2 Residential). © ntchecom 2025. Produced for Waterfords. REF: 1290452