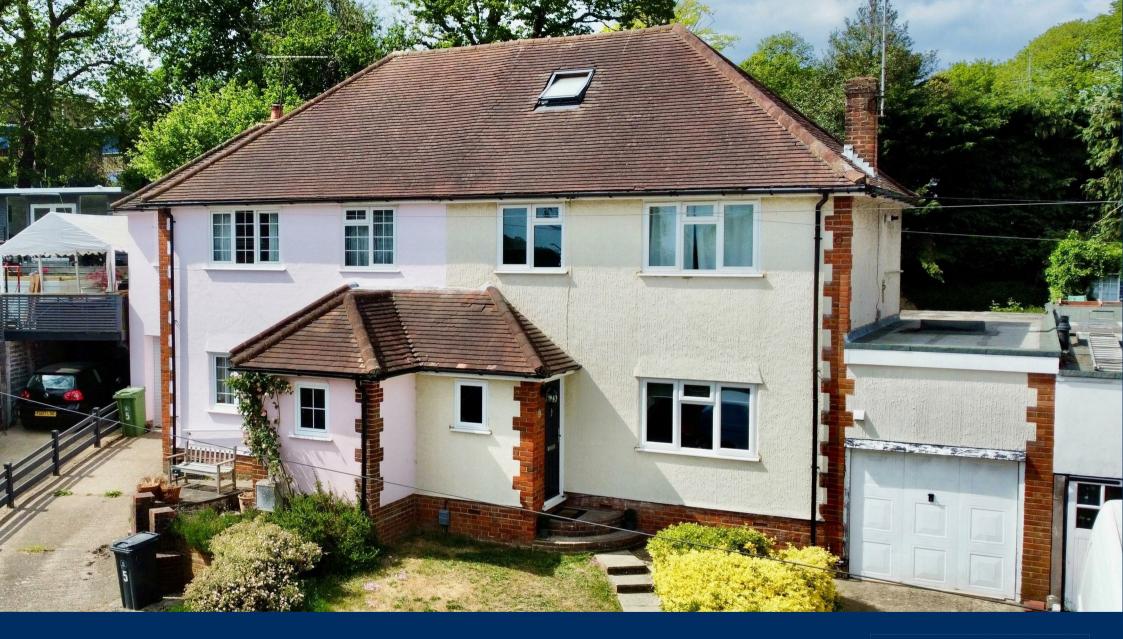

Old Pasture Road | Frimley | Camberley | GU168SA Asking Price £535,000 Freehold

Old Pasture Road | Frimley Camberley | GU168SA Asking Price £535,000

This extended 1950's semi-detached home enjoys a culde-sac location and a secluded 85ft garden. The flexible and extended accommodation provides a downstairs bedroom or family room and a useful loft room.

### Accommodation

The front door opens to the dual aspect Living/Dining Room with French doors to the garden, an inner lobby gives access to the Family room/Bedroom 4 with an Ensuite shower room and has doors to the garden. From the inner hallway access is also given to the partially converted garage which is currently used as a studio/workshop. The modern kitchen has a range of white fronted cabinets and overlooks the rear garden. Upstairs, the 3 bedrooms are served by a modern bathroom and access from the 3rd bedroom goes to the partially converted loft providing useful storage.