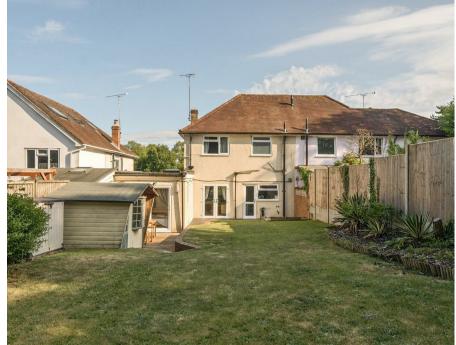

# 85ft Secluded garden

#### Outside

The property is approached by a driveway and an expanse of lawn. The rear garden extends to 85ft and a rear patio leads to the lawned garden that enjoys a high degree of seclusion. A timber summer house is to the right and the patio gives access to the family room and living room.