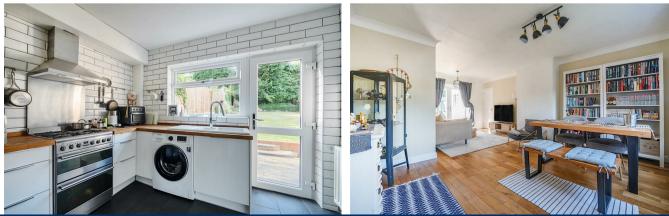

### Accommodation

The front door opens to the dual aspect Living/Dining Room with French doors to the garden, an inner lobby gives access to the Family room/Bedroom 4 with an Ensuite shower room and has doors to the garden. From the inner hallway access is also given to the partially converted garage which is currently used as a studio/workshop. The modern kitchen has a range of white fronted cabinets and overlooks the rear garden. Upstairs, the 3 bedrooms are served by a modern bathroom and access from the 3rd bedroom goes to the partially converted loft providing useful storage.