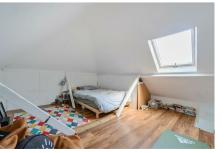

### Accommodation

The front door opens to the dual aspect Living/Dining Room with French doors to the garden, an inner lobby gives access to the Family room/Bedroom 4 with an Ensuite shower room and has doors to the garden. From the inner hallway access is also given to the partially converted garage which is currently used as a studio/workshop. The modern kitchen has a range of white fronted cabinets and overlooks the rear garden. Upstairs, the 3 bedrooms are served by a modern bathroom and access from the 3rd bedroom goes to the partially converted loft providing useful storage.