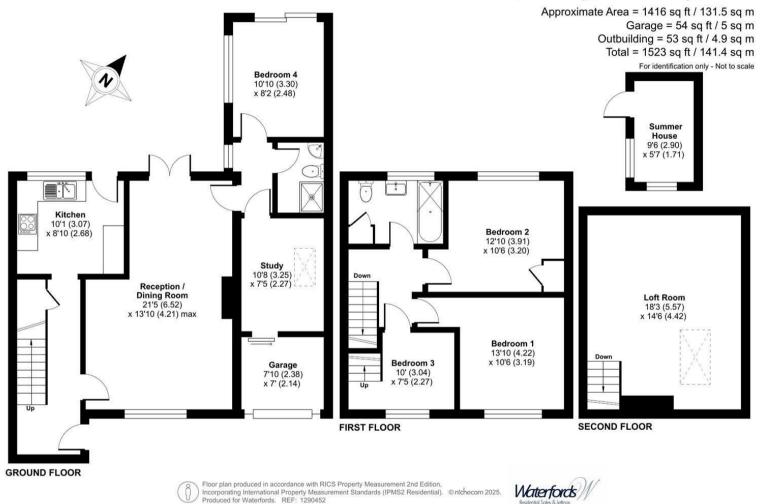

### Accommodation

The front door opens to the dual aspect Living/Dining Room with French doors to the garden, an inner lobby gives access to the Family room/Bedroom 4 with an Ensuite shower room and has doors to the garden. From the inner hallway access is also given to the partially converted garage which is currently used as a studio/workshop. The modern kitchen has a range of white fronted cabinets and overlooks the rear garden. Upstairs, the 3 bedrooms are served by a modern bathroom and access from the 3rd bedroom goes to the partially converted loft providing useful storage.

#### Outside

The property is approached by a driveway and an expanse of lawn. The rear garden extends to 85ft and a rear patio leads to the lawned garden that enjoys a high degree of seclusion. A timber summer house is to the right and the patio gives access to the family room and living room.