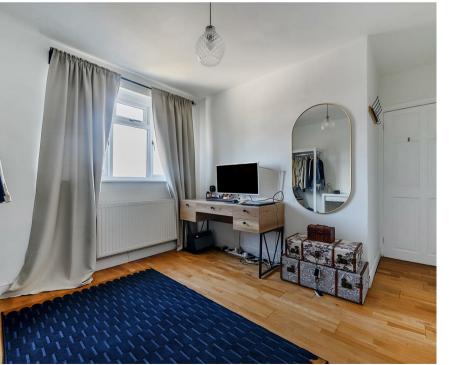

### Accommodation

The front door opens to the dual aspect Living/Dining Room with French doors to the garden, an inner lobby gives access to the Family room/Bedroom 4 with an Ensuite shower room and has doors to the garden. From the inner hallway access is also given to the partially converted garage which is currently used as a studio/workshop. The modern kitchen has a range of white fronted cabinets and overlooks the rear garden. Upstairs, the 3 bedrooms are served by a modern bathroom and access from the 3rd bedroom goes to the partially converted loft providing useful storage.