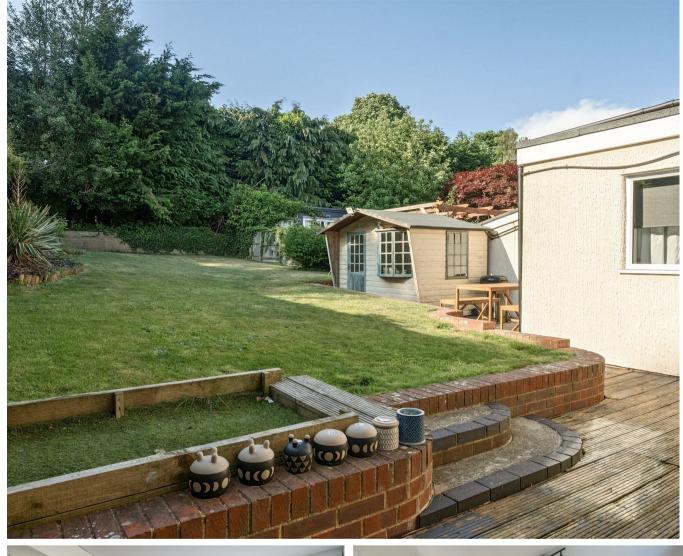

# 85ft Secluded garden

#### Outside

The property is approached by a driveway and an expanse of lawn. The rear garden extends to 85ft and a rear patio leads to the lawned garden that enjoys a high degree of seclusion. A timber summer house is to the right and the patio gives access to the family room and living room.